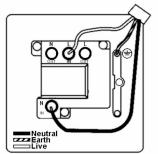

# making connections beautifully

Wiring Accessories • Circuit Protection • Smart Lighting Control & Multi-room Audio

#### 96SPNCSC-B

Cheriton Victorian Satin Chrome 1 gang 13A Double Pole Fused Spur and Neon and Cable Outlet Satin Chrome/Black

## Item Image



## Wiring



#### Dimensions



|                                                                                                                                                 | Pietuli ai                                                                                                    | 0110                                                                                                                                                                             |
|-------------------------------------------------------------------------------------------------------------------------------------------------|---------------------------------------------------------------------------------------------------------------|---------------------------------------------------------------------------------