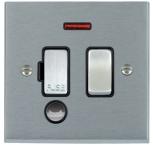

#### 96SPNCSC-B

Cheriton Victorian Satin Chrome 1 gang 13A Double Pole Fused Spur and Neon and Cable Outlet Satin Chrome/Black

## Item Image