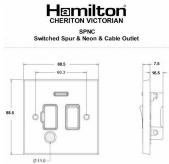

#### Dimensions

|                                                                                                                                                 | Pietuli ai                                                                                                    | 0110                                                                                                                                                                             |
|-------------------------------------------------------------------------------------------------------------------------------------------------|---------------------------------------------------------------------------------------------------------------|----------------------------------------------------------------------------------------------------------------------------------------------------------------------------------|
| Primary Range                                                                                                                                   | Cheriton                                                                                                      |                                                                                                                                                                                  |
| Insert Type                                                                                                                                     | 1 gang 13A Double Pole Fused Spur + Neon + Cable Outlet                                                       |                                                                                                                                                                                  |
| Plate Finish                                                                                                                                    | Cheriton Victorian Box Satin Chrome                                                                           |                                                                                                                                                                                  |
| Insert Colour                                                                                                                                   | Satin Chrome/Black                                                                                            |                                                                                                                                                                                  |
| EAN13 Barcode                                                                                                                                   | 5017503416936                                                                                                 |                                                                                                                                                                                  |
| Dimensions (Nominal)                                                                                                                            | Single: Height = 88.5mm Width = 88.5mm Depth = 7.5mm                                                          |                                                                                                                                                                                  |
| Fixing Hole Centres                                                                                                                             | Box Fixing = 60.3mm Grid Fixing = N/A                                                                         |                                                                                                                                                                                  |
| Minimum Wall Box Depth                                                                                                                          | 35mm                                                                                                          |                                                                                                                                                                                  |
| Switched Poles                                                                                                                                  | Double                                                                                                        |                                                                                                                                                                                  |
| Current Rating                                                                                                                                  | 13 Amp                                                                                                        |                                                                                                                                                                                  |
| Voltage                                                                                                                                         | 220/250V AC                                                                                                   |                                                                                                                                                                                  |
| Maximum Load                                                                                                                                    | 13 Amp                                                                                                        |                                                                                                                                                                                  |
| Mains Frequency                                                                                                                                 | 50Hz                                                                                                          |                                                                                                                                                                                  |
| IP Rating                                                                                                                                       | IP2XD                                                                                                         |                                                                                                                                                                                  |
| Contact Gap Minimum                                                                                                                             | 3mm                                                                                                           |                                                                                                                                                                                  |
| Terminal Capacity 1                                                                                                                             | 3 x 2.5mm2                                                                                                    |                                                                                                                                                                                  |
| Terminal Capacity 2                                                                                                                             | 2 x 4mm2 Multi Strand                                                                                         |                                                                                                                                                                                  |
| Terminal Capacity 3                                                                                                                             | 1 x 6mm2                                                                                                      |                                                                                                                                                                                  |
| Earth Terminal Capacity 1                                                                                                                       | 6 x 1mm2                                                                                                      |                                                                                                                                                                                  |
| Earth Terminal Capacity 2                                                                                                                       | 5 x 1.5mm2                                                                                                    |                                                                                                                                                                                  |
| Earth Terminal Capacity 3                                                                                                                       | 3 x 2.5mm2                                                                                                    |                                                                                                                                                                                  |
| Earth Terminal Capacity 4                                                                                                                       | 2 x 4mm2 Multi-strand                                                                                         |                                                                                                                                                                                  |
| Earth Terminal Capacity 5                                                                                                                       | 1 x 6mm2                                                                                                      |                                                                                                                                                                                  |
| Product Class 1                                                                                                                                 | Must be earthed                                                                                               |                                                                                                                                                                                  |
| Ambient Operating Temperature                                                                                                                   | -5° to +40°C                                                                                                  |                                                                                                                                                                                  |
| Recommended Location                                                                                                                            | Internal Use Only                                                                                             |                                                                                                                                                                                  |
| Maximum Installation Altitude                                                                                                                   | 2000m                                                                                                         |                                                                                                                                                                                  |
| Cable Outlet Minimum/Maximum                                                                                                                    | Min = 0.75mm <sup>2</sup> Max = 2.5mm <sup>2</sup>                                                            |                                                                                                                                                                                  |
| Standard/Approval                                                                                                                               | BS 1363-4                                                                                                     |                                                                                                                                                                                  |
| Additional Notes                                                                                                                                | Cable Outlets Fitted with Clamps:Yes                                                                          |                                                                                                                                                                                  |
| Patents and Trademarks                                                                                                                          | Cheriton is a Registered Trade Mark No. 2344779                                                               |                                                                                                                                                                                  |
| All products listed conform to current British or<br>European standard and the product information is<br>correct at the time of going to press. | All accessories are manufactured under an accredited BS EN ISO 9001 : 2015 Quality Management System.         | It is the policy of the company to improve products as part of our development programme.  Therefore, we reserve the right to alter designs and dimensions without prior notice. |
| Illustrations and diagrams are reproduced within the limitations of reproduction and printing process and are not binding.                      | Due to manufacturing processes we cannot guarantee an exact colour match and shadings of of certain finishes. | Correct as at 12 October 2018 04:45 PM<br>E&OE                                                                                                                                   |
|                                                                                                                                                 |                                                                                                               |                                                                                                                                                                                  |