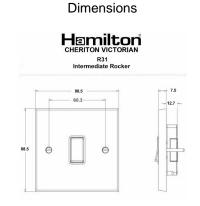

## 96R31WH-W

Cheriton Victorian Satin Chrome 1 gang 10AX Intermediate Rocker White/White

| Primary Range                                                                                                                                   | Cheriton                                                                                              |                                                                                                                                                                                  |
|-------------------------------------------------------------------------------------------------------------------------------------------------|-------------------------------------------------------------------------------------------------------|----------------------------------------------------------------------------------------------------------------------------------------------------------------------------------|
| Insert Type                                                                                                                                     | 1 gang 10AX Intermediate Rocker                                                                       |                                                                                                                                                                                  |
| Plate Finish                                                                                                                                    | Cheriton Victorian Box Satin Chrome                                                                   |                                                                                                                                                                                  |
| Insert Colour                                                                                                                                   | White/White                                                                                           |                                                                                                                                                                                  |
| EAN13 Barcode                                                                                                                                   | 5017503410316                                                                                         |                                                                                                                                                                                  |
| Dimensions (Nominal)                                                                                                                            | Single: Height = 88.5mm Width = 88.5mm Depth = 7.5mm                                                  |                                                                                                                                                                                  |
| Fixing Hole Centres                                                                                                                             | Box Fixing = 60.3mm Grid Fixing = N/A                                                                 |                                                                                                                                                                                  |
| Minimum Wall Box Depth                                                                                                                          | 25mm                                                                                                  |                                                                                                                                                                                  |
| Switched Poles                                                                                                                                  | Single                                                                                                |                                                                                                                                                                                  |
| Current Rating                                                                                                                                  | 10AX                                                                                                  |                                                                                                                                                                                  |
| Voltage                                                                                                                                         | 220/250V AC                                                                                           |                                                                                                                                                                                  |
| Maximum Load                                                                                                                                    | 10 Amp inductive                                                                                      |                                                                                                                                                                                  |
| Mains Frequency                                                                                                                                 | 50Hz                                                                                                  |                                                                                                                                                                                  |
| IP Rating                                                                                                                                       | IP2XD                                                                                                 |                                                                                                                                                                                  |
| Contact Gap Minimum                                                                                                                             | 3mm                                                                                                   |                                                                                                                                                                                  |
| Terminal Capacity 1                                                                                                                             | 5 x 1mm2                                                                                              |                                                                                                                                                                                  |
| Terminal Capacity 2                                                                                                                             | 4 x 1.5mm2                                                                                            |                                                                                                                                                                                  |
| Terminal Capacity 3                                                                                                                             | 1 x 2.5mm2                                                                                            |                                                                                                                                                                                  |
| Terminal Capacity 4                                                                                                                             | 1 x 4mm2 Multi-strand                                                                                 |                                                                                                                                                                                  |
| Terminal Capacity 5                                                                                                                             | 1 x 6mm2                                                                                              |                                                                                                                                                                                  |
| Earth Terminal Capacity 1                                                                                                                       | 5 x 1mm2                                                                                              |                                                                                                                                                                                  |
| Earth Terminal Capacity 2                                                                                                                       | 4 x 1.5mm2                                                                                            |                                                                                                                                                                                  |
| Earth Terminal Capacity 3                                                                                                                       | 3 x 2.5mm2                                                                                            |                                                                                                                                                                                  |
| Earth Terminal Capacity 4                                                                                                                       | 1 x 4mm2 Multi-strand                                                                                 |                                                                                                                                                                                  |
| Earth Terminal Capacity 5                                                                                                                       | 1 x 6mm2                                                                                              |                                                                                                                                                                                  |
| Product Class 1                                                                                                                                 | Must be earthed                                                                                       |                                                                                                                                                                                  |
| Ambient Operating Temperature                                                                                                                   | -5° to +40°C                                                                                          |                                                                                                                                                                                  |
| Recommended Location                                                                                                                            | Internal Use Only                                                                                     |                                                                                                                                                                                  |
| Maximum Installation Altitude                                                                                                                   | 2000m                                                                                                 |                                                                                                                                                                                  |
| Standard/Approval                                                                                                                               | BS EN 60669-1                                                                                         |                                                                                                                                                                                  |
| Patents and Trademarks                                                                                                                          | Cheriton is a Registered Trade Mark No. 2344779                                                       |                                                                                                                                                                                  |
| All products listed conform to current British or<br>European standard and the product information is<br>correct at the time of going to press. | All accessories are manufactured under an accredited BS EN ISO 9001 : 2015 Quality Management System. | It is the policy of the company to improve products as part of our development programme.  Therefore, we reserve the right to alter designs and dimensions without pricy policy. |