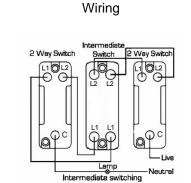

## 96R31WH-W

Cheriton Victorian Satin Chrome 1 gang 10AX Intermediate Rocker White/White

| Primary Range                                                                                                                                   | Cheriton                                                                                              |                                                                                                                                                                                  |
|-------------------------------------------------------------------------------------------------------------------------------------------------|-------------------------------------------------------------------------------------------------------|----------------------------------------------------------------------------------------------------------------------------------------------------------------------------------|
| Insert Type                                                                                                                                     | 1 gang 10AX Intermediate Rocker                                                                       |                                                                                                                                                                                  |
| Plate Finish                                                                                                                                    | Cheriton Victorian Box Satin Chrome                                                                   |                                                                                                                                                                                  |
| Insert Colour                                                                                                                                   | White/White                                                                                           |                                                                                                                                                                                  |
| EAN13 Barcode                                                                                                                                   | 5017503410316                                                                                         |                                                                                                                                                                                  |
| Dimensions (Nominal)                                                                                                                            | Single: Height = 88.5mm Width = 88.5mm Depth = 7.5mm                                                  |                                                                                                                                                                                  |
| Fixing Hole Centres                                                                                                                             | Box Fixing = 60.3mm Grid Fixing = N/A                                                                 |                                                                                                                                                                                  |
| Minimum Wall Box Depth                                                                                                                          | 25mm                                                                                                  |                                                                                                                                                                                  |
| Switched Poles                                                                                                                                  | Single                                                                                                |                                                                                                                                                                                  |
| Current Rating                                                                                                                                  | 10AX                                                                                                  |                                                                                                                                                                                  |
| Voltage                                                                                                                                         | 220/250V AC                                                                                           |                                                                                                                                                                                  |
| Maximum Load                                                                                                                                    | 10 Amp inductive                                                                                      |                                                                                                                                                                                  |
| Mains Frequency                                                                                                                                 | 50Hz                                                                                                  |                                                                                                                                                                                  |
| IP Rating                                                                                                                                       | IP2XD                                                                                                 |                                                                                                                                                                                  |
| Contact Gap Minimum                                                                                                                             | 3mm                                                                                                   |                                                                                                                                                                                  |
| Terminal Capacity 1                                                                                                                             | 5 x 1mm2                                                                                              |                                                                                                                                                                                  |
| Terminal Capacity 2                                                                                                                             | 4 x 1.5mm2                                                                                            |                                                                                                                                                                                  |
| Terminal Capacity 3                                                                                                                             | 1 x 2.5mm2                                                                                            |                                                                                                                                                                                  |
| Terminal Capacity 4                                                                                                                             | 1 x 4mm2 Multi-strand                                                                                 |                                                                                                                                                                                  |
| Terminal Capacity 5                                                                                                                             | 1 x 6mm2                                                                                              |                                                                                                                                                                                  |
| Earth Terminal Capacity 1                                                                                                                       | 5 x 1mm2                                                                                              |                                                                                                                                                                                  |
| Earth Terminal Capacity 2                                                                                                                       | 4 x 1.5mm2                                                                                            |                                                                                                                                                                                  |
| Earth Terminal Capacity 3                                                                                                                       | 3 x 2.5mm2                                                                                            |                                                                                                                                                                                  |
| Earth Terminal Capacity 4                                                                                                                       | 1 x 4mm2 Multi-strand                                                                                 |                                                                                                                                                                                  |
| Earth Terminal Capacity 5                                                                                                                       | 1 x 6mm2                                                                                              |                                                                                                                                                                                  |
| Product Class 1                                                                                                                                 | Must be earthed                                                                                       |                                                                                                                                                                                  |
| Ambient Operating Temperature                                                                                                                   | -5° to +40°C                                                                                          |                                                                                                                                                                                  |
| Recommended Location                                                                                                                            | Internal Use Only                                                                                     |                                                                                                                                                                                  |
| Maximum Installation Altitude                                                                                                                   | 2000m                                                                                                 |                                                                                                                                                                                  |
| Standard/Approval                                                                                                                               | BS EN 60669-1                                                                                         |                                                                                                                                                                                  |
| Patents and Trademarks                                                                                                                          | Cheriton is a Registered Trade Mark No. 2344779                                                       |                                                                                                                                                                                  |
| All products listed conform to current British or<br>European standard and the product information is<br>correct at the time of going to press. | All accessories are manufactured under an accredited BS EN ISO 9001 : 2015 Quality Management System. | It is the policy of the company to improve products as part of our development programme.  Therefore, we reserve the right to alter designs and dimensions without pricy policy. |