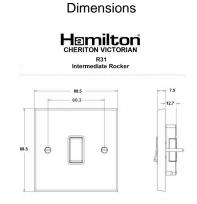

## € •

Item Image

| Primary Range                                                                                                                                   | Cheriton                                                                                              |                                                                                                                                                                                  |
|-------------------------------------------------------------------------------------------------------------------------------------------------|-------------------------------------------------------------------------------------------------------|----------------------------------------------------------------------------------------------------------------------------------------------------------------------------------|
| Insert Type                                                                                                                                     | 1 gang 10AX Intermediate Rocker                                                                       |                                                                                                                                                                                  |
| Plate Finish                                                                                                                                    | Cheriton Victorian Box Satin Chrome                                                                   |                                                                                                                                                                                  |
| Insert Colour                                                                                                                                   | Black/Black                                                                                           |                                                                                                                                                                                  |
| EAN13 Barcode                                                                                                                                   | 5017503411313                                                                                         |                                                                                                                                                                                  |
| Dimensions (Nominal)                                                                                                                            | Single: Height = 88.5mm Width = 88.5mm Depth = 7.5mm                                                  |                                                                                                                                                                                  |
| Fixing Hole Centres                                                                                                                             | Box Fixing = 60.3mm Grid Fixing = N/A                                                                 |                                                                                                                                                                                  |
| Minimum Wall Box Depth                                                                                                                          | 25mm                                                                                                  |                                                                                                                                                                                  |
| Switched Poles                                                                                                                                  | Single                                                                                                |                                                                                                                                                                                  |
| Current Rating                                                                                                                                  | 10AX                                                                                                  |                                                                                                                                                                                  |
| Voltage                                                                                                                                         | 220/250V AC                                                                                           |                                                                                                                                                                                  |
| Maximum Load                                                                                                                                    | 10 Amp inductive                                                                                      |                                                                                                                                                                                  |
| Mains Frequency                                                                                                                                 | 50Hz                                                                                                  |                                                                                                                                                                                  |
| IP Rating                                                                                                                                       | IP2XD                                                                                                 |                                                                                                                                                                                  |
| Contact Gap Minimum                                                                                                                             | 3mm                                                                                                   |                                                                                                                                                                                  |
| Terminal Capacity 1                                                                                                                             | 5 x 1mm2                                                                                              |                                                                                                                                                                                  |
| Terminal Capacity 2                                                                                                                             | 4 x 1.5mm2                                                                                            |                                                                                                                                                                                  |
| Terminal Capacity 3                                                                                                                             | 1 x 2.5mm2                                                                                            |                                                                                                                                                                                  |
| Terminal Capacity 4                                                                                                                             | 1 x 4mm2 Multi-strand                                                                                 |                                                                                                                                                                                  |
| Terminal Capacity 5                                                                                                                             | 1 x 6mm2                                                                                              |                                                                                                                                                                                  |
| Earth Terminal Capacity 1                                                                                                                       | 5 x 1mm2                                                                                              |                                                                                                                                                                                  |
| Earth Terminal Capacity 2                                                                                                                       | 4 x 1.5mm2                                                                                            |                                                                                                                                                                                  |
| Earth Terminal Capacity 3                                                                                                                       | 3 x 2.5mm2                                                                                            |                                                                                                                                                                                  |
| Earth Terminal Capacity 4                                                                                                                       | 1 x 4mm2 Multi-strand                                                                                 |                                                                                                                                                                                  |
| Earth Terminal Capacity 5                                                                                                                       | 1 x 6mm2                                                                                              |                                                                                                                                                                                  |
| Product Class 1                                                                                                                                 | Must be earthed                                                                                       |                                                                                                                                                                                  |
| Ambient Operating Temperature                                                                                                                   | -5° to +40°C                                                                                          |                                                                                                                                                                                  |
| Recommended Location                                                                                                                            | Internal Use Only                                                                                     |                                                                                                                                                                                  |
| Maximum Installation Altitude                                                                                                                   | 2000m                                                                                                 |                                                                                                                                                                                  |
| Standard/Approval                                                                                                                               | BS EN 60669-1                                                                                         |                                                                                                                                                                                  |
| Patents and Trademarks                                                                                                                          | Cheriton is a Registered Trade Mark No. 2344779                                                       |                                                                                                                                                                                  |
| All products listed conform to current British or<br>European standard and the product information is<br>correct at the time of going to press. | All accessories are manufactured under an accredited BS EN ISO 9001 : 2015 Quality Management System. | It is the policy of the company to improve products as part of our development programme.  Therefore, we reserve the right to alter designs and dimensions without prior notice. |
|                                                                                                                                                 |                                                                                                       |                                                                                                                                                                                  |