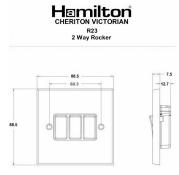

## 96R23WH-W

Cheriton Victorian Satin Chrome 3 gang 10AX 2 Way Rocker White/White

Item Image

## Dimensions

| Primary Range                                                                                                                                   | Cheriton                                                                                              |                                                                                                                                                                                  |
|-------------------------------------------------------------------------------------------------------------------------------------------------|-------------------------------------------------------------------------------------------------------|----------------------------------------------------------------------------------------------------------------------------------------------------------------------------------|
| Insert Type                                                                                                                                     | 3 gang 10AX 2 Way Rocker                                                                              |                                                                                                                                                                                  |
| Plate Finish                                                                                                                                    | Cheriton Victorian Box Satin Chrome                                                                   |                                                                                                                                                                                  |
| Insert Colour                                                                                                                                   | White/White                                                                                           |                                                                                                                                                                                  |
| EAN13 Barcode                                                                                                                                   | 5017503410231                                                                                         |                                                                                                                                                                                  |
| Dimensions (Nominal)                                                                                                                            | Single: Height = 88.5mm Width = 88.5mm Depth = 7.5mm                                                  |                                                                                                                                                                                  |
| Fixing Hole Centres                                                                                                                             | Box Fixing = 60.3mm Grid Fixing = N/A                                                                 |                                                                                                                                                                                  |
| Minimum Wall Box Depth                                                                                                                          | 25mm                                                                                                  |                                                                                                                                                                                  |
| Switched Poles                                                                                                                                  | Single                                                                                                |                                                                                                                                                                                  |
| Current Rating                                                                                                                                  | 10AX                                                                                                  |                                                                                                                                                                                  |
| Voltage                                                                                                                                         | 220/250V AC                                                                                           |                                                                                                                                                                                  |
| Maximum Load                                                                                                                                    | 10 Amp inductive                                                                                      |                                                                                                                                                                                  |
| Mains Frequency                                                                                                                                 | 50Hz                                                                                                  |                                                                                                                                                                                  |
| IP Rating                                                                                                                                       | IP2XD                                                                                                 |                                                                                                                                                                                  |
| Contact Gap Minimum                                                                                                                             | 3mm                                                                                                   |                                                                                                                                                                                  |
| Terminal Capacity 1                                                                                                                             | 5 x 1mm2                                                                                              |                                                                                                                                                                                  |
| Terminal Capacity 2                                                                                                                             | 4 x 1.5mm2                                                                                            |                                                                                                                                                                                  |
| Terminal Capacity 3                                                                                                                             | 1 x 2.5mm2                                                                                            |                                                                                                                                                                                  |
| Terminal Capacity 4                                                                                                                             | 1 x 4mm2 Multi-strand                                                                                 |                                                                                                                                                                                  |
| Terminal Capacity 5                                                                                                                             | 1 x 6mm2                                                                                              |                                                                                                                                                                                  |
| Earth Terminal Capacity 1                                                                                                                       | 5 x 1mm2                                                                                              |                                                                                                                                                                                  |
| Earth Terminal Capacity 2                                                                                                                       | 4 x 1.5mm2                                                                                            |                                                                                                                                                                                  |
| Earth Terminal Capacity 3                                                                                                                       | 3 x 2.5mm2                                                                                            |                                                                                                                                                                                  |
| Earth Terminal Capacity 4                                                                                                                       | 1 x 4mm2 Multi-strand                                                                                 |                                                                                                                                                                                  |
| Earth Terminal Capacity 5                                                                                                                       | 1 x 6mm2                                                                                              |                                                                                                                                                                                  |
| Product Class 1                                                                                                                                 | Must be earthed                                                                                       |                                                                                                                                                                                  |
| Ambient Operating Temperature                                                                                                                   | -5° to +40°C                                                                                          |                                                                                                                                                                                  |
| Recommended Location                                                                                                                            | Internal Use Only                                                                                     |                                                                                                                                                                                  |
| Maximum Installation Altitude                                                                                                                   | 2000m                                                                                                 |                                                                                                                                                                                  |
| Standard/Approval                                                                                                                               | BS EN 60669-1                                                                                         |                                                                                                                                                                                  |
| Patents and Trademarks                                                                                                                          | Cheriton is a Registered Trade Mark No. 2344779                                                       |                                                                                                                                                                                  |
| All products listed conform to current British or<br>European standard and the product information is<br>correct at the time of going to press. | All accessories are manufactured under an accredited BS EN ISO 9001 : 2015 Quality Management System. | It is the policy of the company to improve products as part of our development programme.  Therefore, we reserve the right to alter designs and dimensions without prior notice. |
|                                                                                                                                                 |                                                                                                       |                                                                                                                                                                                  |