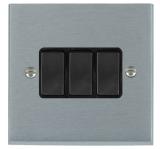

### 96R23BL-B

Cheriton Victorian Satin Chrome 3 gang 10AX 2 Way Rocker Black/Black

## Item Image