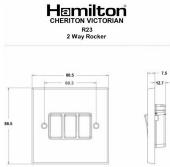

#### **Dimensions**

| Primary Range                                                                                                                                   | Cheriton                                                                                              |                                                                                                                                                                                  |
|-------------------------------------------------------------------------------------------------------------------------------------------------|-------------------------------------------------------------------------------------------------------|----------------------------------------------------------------------------------------------------------------------------------------------------------------------------------|
| Insert Type                                                                                                                                     | 3 gang 10AX 2 Way Rocker                                                                              |                                                                                                                                                                                  |
| Plate Finish                                                                                                                                    | Cheriton Victorian Box Satin Chrome                                                                   |                                                                                                                                                                                  |
| Insert Colour                                                                                                                                   | Black/Black                                                                                           |                                                                                                                                                                                  |
| EAN13 Barcode                                                                                                                                   | 5017503411238                                                                                         |                                                                                                                                                                                  |
| Dimensions (Nominal)                                                                                                                            | Single: Height = 88.5mm Width = 88.5mm Depth = 7.5mm                                                  |                                                                                                                                                                                  |
| Fixing Hole Centres                                                                                                                             | Box Fixing = 60.3mm Grid Fixing = N/A                                                                 |                                                                                                                                                                                  |
| Minimum Wall Box Depth                                                                                                                          | 25mm                                                                                                  |                                                                                                                                                                                  |
| Switched Poles                                                                                                                                  | Single                                                                                                |                                                                                                                                                                                  |
| Current Rating                                                                                                                                  | 10AX                                                                                                  |                                                                                                                                                                                  |
| Voltage                                                                                                                                         | 220/250V AC                                                                                           |                                                                                                                                                                                  |
| Maximum Load                                                                                                                                    | 10 Amp inductive                                                                                      |                                                                                                                                                                                  |
| Mains Frequency                                                                                                                                 | 50Hz                                                                                                  |                                                                                                                                                                                  |
| IP Rating                                                                                                                                       | IP2XD                                                                                                 |                                                                                                                                                                                  |
| Contact Gap Minimum                                                                                                                             | 3mm                                                                                                   |                                                                                                                                                                                  |
| Terminal Capacity 1                                                                                                                             | 5 x 1mm2                                                                                              |                                                                                                                                                                                  |
| Terminal Capacity 2                                                                                                                             | 4 x 1.5mm2                                                                                            |                                                                                                                                                                                  |
| Terminal Capacity 3                                                                                                                             | 1 x 2.5mm2                                                                                            |                                                                                                                                                                                  |
| Terminal Capacity 4                                                                                                                             | 1 x 4mm2 Multi-strand                                                                                 |                                                                                                                                                                                  |
| Terminal Capacity 5                                                                                                                             | 1 x 6mm2                                                                                              |                                                                                                                                                                                  |
| Earth Terminal Capacity 1                                                                                                                       | 5 x 1mm2                                                                                              |                                                                                                                                                                                  |
| Earth Terminal Capacity 2                                                                                                                       | 4 x 1.5mm2                                                                                            |                                                                                                                                                                                  |
| Earth Terminal Capacity 3                                                                                                                       | 3 x 2.5mm2                                                                                            |                                                                                                                                                                                  |
| Earth Terminal Capacity 4                                                                                                                       | 1 x 4mm2 Multi-strand                                                                                 |                                                                                                                                                                                  |
| Earth Terminal Capacity 5                                                                                                                       | 1 x 6mm2                                                                                              |                                                                                                                                                                                  |
| Product Class 1                                                                                                                                 | Must be earthed                                                                                       |                                                                                                                                                                                  |
| Ambient Operating Temperature                                                                                                                   | -5° to +40°C                                                                                          |                                                                                                                                                                                  |
| Recommended Location                                                                                                                            | Internal Use Only                                                                                     |                                                                                                                                                                                  |
| Maximum Installation Altitude                                                                                                                   | 2000m                                                                                                 |                                                                                                                                                                                  |
| Standard/Approval                                                                                                                               | BS EN 60669-1                                                                                         |                                                                                                                                                                                  |
| Patents and Trademarks                                                                                                                          | Cheriton is a Registered Trade Mark No. 2344779                                                       |                                                                                                                                                                                  |
| All products listed conform to current British or<br>European standard and the product information is<br>correct at the time of going to press. | All accessories are manufactured under an accredited BS EN ISO 9001 : 2015 Quality Management System. | It is the policy of the company to improve products as part of our development programme.  Therefore, we reserve the right to alter designs and dimensions without prior notice. |
| Illustrations and diagrams are reproduced within the limitations of reproduction and printing                                                   | Due to manufacturing processes we cannot guarantee an exact colour match and shadings of              | Correct as at 12 October 2018 04:45 PM                                                                                                                                           |