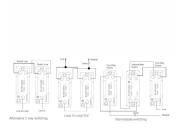

SL

# making connections beautifully

Wiring Accessories • Circuit Protection • Smart Lighting Control & Multi-room Audio

### 96R23BL-B

Cheriton Victorian Satin Chrome 3 gang 10AX 2 Way Rocker Black/Black

## Item Image



### Wiring



#### **Dimensions**



| Primary Range                                                                                                                                   | Cheriton                                                                                              |                                                                                                                                                                                  |
|-------------------------------------------------------------------------------------------------------------------------------------------------|-------------------------------------------------------------------------------------------------------|---------------------------------------------------------------------------------------------