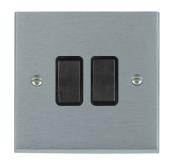

### 96R22BL-B

Cheriton Victorian Satin Chrome 2 gang 10AX 2 Way Rocker Black/Black

# Item Image