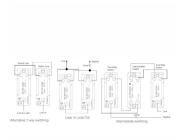

SL

## making connections beautifully

Wiring Accessories • Circuit Protection • Smart Lighting Control & Multi-room Audio

### 96R22BL-B

Cheriton Victorian Satin Chrome 2 gang 10AX 2 Way Rocker Black/Black

# Item Image



### Wiring



#### **Dimensions**



| Primary Range                                                                                                                                   | Cheriton                                                                                              |                                                                                                                                                                                  |
|-------------------------------------------------------------------------------------------------------------------------------------------------|-------------------------------------------------------------------------------------------------------|---------------------------------------------------------------------------------------------