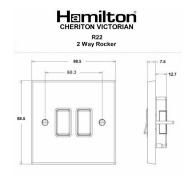

#### **Dimensions**

| Primary Range                                                                                                                                   | Cheriton                                                                                              |                                                                                                                                                                                  |
|-------------------------------------------------------------------------------------------------------------------------------------------------|-------------------------------------------------------------------------------------------------------|----------------------------------------------------------------------------------------------------------------------------------------------------------------------------------|
| Insert Type                                                                                                                                     | 2 gang 10AX 2 Way Rocker                                                                              |                                                                                                                                                                                  |
| Plate Finish                                                                                                                                    | Cheriton Victorian Box Satin Chrome                                                                   |                                                                                                                                                                                  |
| Insert Colour                                                                                                                                   | Black/Black                                                                                           |                                                                                                                                                                                  |
| EAN13 Barcode                                                                                                                                   | 5017503411221                                                                                         |                                                                                                                                                                                  |
| Dimensions (Nominal)                                                                                                                            | Single: Height = 88.5mm Width = 88.5mm Depth = 7.5mm                                                  |                                                                                                                                                                                  |
| Fixing Hole Centres                                                                                                                             | Box Fixing = 60.3mm Grid Fixing = N/A                                                                 |                                                                                                                                                                                  |
| Minimum Wall Box Depth                                                                                                                          | 25mm                                                                                                  |                                                                                                                                                                                  |
| Switched Poles                                                                                                                                  | Single                                                                                                |                                                                                                                                                                                  |
| Current Rating                                                                                                                                  | 10AX                                                                                                  |                                                                                                                                                                                  |
| Voltage                                                                                                                                         | 220/250V AC                                                                                           |                                                                                                                                                                                  |
| Maximum Load                                                                                                                                    | 10 Amp inductive                                                                                      |                                                                                                                                                                                  |
| Mains Frequency                                                                                                                                 | 50Hz                                                                                                  |                                                                                                                                                                                  |
| IP Rating                                                                                                                                       | IP2XD                                                                                                 |                                                                                                                                                                                  |
| Contact Gap Minimum                                                                                                                             | 3mm                                                                                                   |                                                                                                                                                                                  |
| Terminal Capacity 1                                                                                                                             | 5 x 1mm2                                                                                              |                                                                                                                                                                                  |
| Terminal Capacity 2                                                                                                                             | 4 x 1.5mm2                                                                                            |                                                                                                                                                                                  |
| Terminal Capacity 3                                                                                                                             | 1 x 2.5mm2                                                                                            |                                                                                                                                                                                  |
| Terminal Capacity 4                                                                                                                             | 1 x 4mm2 Multi-strand                                                                                 |                                                                                                                                                                                  |
| Terminal Capacity 5                                                                                                                             | 1 x 6mm2                                                                                              |                                                                                                                                                                                  |
| Earth Terminal Capacity 1                                                                                                                       | 5 x 1mm2                                                                                              |                                                                                                                                                                                  |
| Earth Terminal Capacity 2                                                                                                                       | 4 x 1.5mm2                                                                                            |                                                                                                                                                                                  |
| Earth Terminal Capacity 3                                                                                                                       | 3 x 2.5mm2                                                                                            |                                                                                                                                                                                  |
| Earth Terminal Capacity 4                                                                                                                       | 1 x 4mm2 Multi-strand                                                                                 |                                                                                                                                                                                  |
| Earth Terminal Capacity 5                                                                                                                       | 1 x 6mm2                                                                                              |                                                                                                                                                                                  |
| Product Class 1                                                                                                                                 | Must be earthed                                                                                       |                                                                                                                                                                                  |
| Ambient Operating Temperature                                                                                                                   | -5° to +40°C                                                                                          |                                                                                                                                                                                  |
| Recommended Location                                                                                                                            | Internal Use Only                                                                                     |                                                                                                                                                                                  |
| Maximum Installation Altitude                                                                                                                   | 2000m                                                                                                 |                                                                                                                                                                                  |
| Standard/Approval                                                                                                                               | BS EN 60669-1                                                                                         |                                                                                                                                                                                  |
| Patents and Trademarks                                                                                                                          | Cheriton is a Registered Trade Mark No. 2344779                                                       |                                                                                                                                                                                  |
| All products listed conform to current British or<br>European standard and the product information is<br>correct at the time of going to press. | All accessories are manufactured under an accredited BS EN ISO 9001 : 2015 Quality Management System. | It is the policy of the company to improve products as part of our development programme.  Therefore, we reserve the right to alter designs and dimensions without prior notice. |
| Illustrations and diagrams are reproduced within                                                                                                | Due to manufacturing processes we cannot                                                              | Correct as at 12 October 2018 04:45 PM                                                                                                                                           |