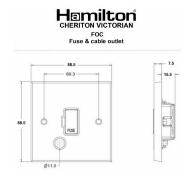

#### **Dimensions**

| Primary Range                                                                                                                                   | Cheriton                                                                                                            |                                                                                                                                                                                  |
|-------------------------------------------------------------------------------------------------------------------------------------------------|---------------------------------------------------------------------------------------------------------------------|----------------------------------------------------------------------------------------------------------------------------------------------------------------------------------|
| Insert Type                                                                                                                                     | 1 gang 13A Fuse + Cable Outlet                                                                                      |                                                                                                                                                                                  |
| Plate Finish                                                                                                                                    | Cheriton Victorian Box Satin Chrome                                                                                 |                                                                                                                                                                                  |
| Insert Colour                                                                                                                                   | White/White                                                                                                         |                                                                                                                                                                                  |
| EAN13 Barcode                                                                                                                                   | 5017503410965                                                                                                       |                                                                                                                                                                                  |
| Dimensions (Nominal)                                                                                                                            | Single: Height = 88.5mm Width = 88.5mm Depth = 7.5mm                                                                |                                                                                                                                                                                  |
| Fixing Hole Centres                                                                                                                             | Box Fixing = 60.3mm Grid Fixing = N/A                                                                               |                                                                                                                                                                                  |
| Minimum Wall Box Depth                                                                                                                          | 35mm                                                                                                                |                                                                                                                                                                                  |
| Switched Poles                                                                                                                                  | None                                                                                                                |                                                                                                                                                                                  |
| Current Rating                                                                                                                                  | 13 Amp                                                                                                              |                                                                                                                                                                                  |
| Voltage                                                                                                                                         | 220/250V AC                                                                                                         |                                                                                                                                                                                  |
| Maximum Load                                                                                                                                    | 13 Amp                                                                                                              |                                                                                                                                                                                  |
| Mains Frequency                                                                                                                                 | 50Hz                                                                                                                |                                                                                                                                                                                  |
| IP Rating                                                                                                                                       | IP2XD                                                                                                               |                                                                                                                                                                                  |
| Contact Gap Minimum                                                                                                                             | None                                                                                                                |                                                                                                                                                                                  |
| Terminal Capacity 1                                                                                                                             | 5 x 1mm2                                                                                                            |                                                                                                                                                                                  |
| Terminal Capacity 2                                                                                                                             | 4 x 1.5mm2                                                                                                          |                                                                                                                                                                                  |
| Terminal Capacity 3                                                                                                                             | 3 x 2.5mm2                                                                                                          |                                                                                                                                                                                  |
| Terminal Capacity 4                                                                                                                             | 1 x 4mm2 Multi-strand                                                                                               |                                                                                                                                                                                  |
| Terminal Capacity 5                                                                                                                             | 1 x 6mm2                                                                                                            |                                                                                                                                                                                  |
| Earth Terminal Capacity 1                                                                                                                       | 6 x 1mm2                                                                                                            |                                                                                                                                                                                  |
| Earth Terminal Capacity 2                                                                                                                       | 5 x 1.5mm2                                                                                                          |                                                                                                                                                                                  |
| Earth Terminal Capacity 3                                                                                                                       | 3 x 2.5mm2                                                                                                          |                                                                                                                                                                                  |
| Earth Terminal Capacity 4                                                                                                                       | 2 x 4mm2 Multi-strand                                                                                               |                                                                                                                                                                                  |
| Earth Terminal Capacity 5                                                                                                                       | 1 x 6mm2                                                                                                            |                                                                                                                                                                                  |
| Product Class 1                                                                                                                                 | Must be earthed                                                                                                     |                                                                                                                                                                                  |
| Ambient Operating Temperature                                                                                                                   | -5° to +40°C                                                                                                        |                                                                                                                                                                                  |
| Recommended Location                                                                                                                            | Internal Use Only                                                                                                   |                                                                                                                                                                                  |
| Maximum Installation Altitude                                                                                                                   | 2000m                                                                                                               |                                                                                                                                                                                  |
| Cable Outlet Minimum/Maximum                                                                                                                    | Min = 0.75mm <sup>2</sup> Max = 2.5mm <sup>2</sup>                                                                  |                                                                                                                                                                                  |
| Standard/Approval                                                                                                                               | BS 1363-4                                                                                                           |                                                                                                                                                                                  |
| Patents and Trademarks                                                                                                                          | Cheriton is a Registered Trade Mark No. 2344779                                                                     |                                                                                                                                                                                  |
| All products listed conform to current British or<br>European standard and the product information is<br>correct at the time of going to press. | All accessories are manufactured under an accredited BS EN ISO 9001 : 2015 Quality Management System.               | It is the policy of the company to improve products as part of our development programme.  Therefore, we reserve the right to alter designs and dimensions without prior notice. |
| Illustrations and diagrams are reproduced within the limitations of reproduction and printing process and are not binding.                      | Due to manufacturing processes we cannot<br>guarantee an exact colour match and shadings of<br>of certain finishes. | Correct as at 12 October 2018 04:45 PM<br>E&OE                                                                                                                                   |
|                                                                                                                                                 |                                                                                                                     |                                                                                                                                                                                  |