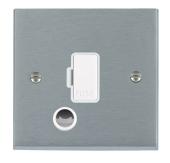

## 96FOCWH-W

Cheriton Victorian Satin Chrome 1 gang 13A Fuse and Cable Outlet White/White

### Item Image