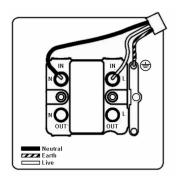

# making connections beautifully

Wiring Accessories • Circuit Protection • Smart Lighting Control & Multi-room Audio

## 96FOCWH-W

Cheriton Victorian Satin Chrome 1 gang 13A Fuse and Cable Outlet White/White

### Item Image



### Wiring



#### **Dimensions**



| Primary Range                                                                                                                                   | Cheriton                                                                                                            |                                                                                                                                                                                  |
|-------------------------------------------------------------------------------------------------------------------------------------------------|---------------------------------------------------------------------------------------------------------------------|-----------------------------------------------------------------