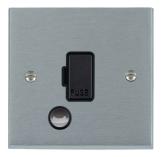

#### 96FOCBL-B

Cheriton Victorian Satin Chrome 1 gang 13A Fuse and Cable Outlet Black/Black

## Item Image