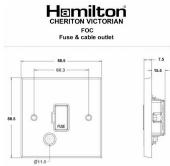

#### **Dimensions**

|                                                                                                                                                 |                                                                                                       | Ø11.0 <sup>-</sup>                                                                                                                                                               |  |
|-------------------------------------------------------------------------------------------------------------------------------------------------|-------------------------------------------------------------------------------------------------------|----------------------------------------------------------------------------------------------------------------------------------------------------------------------------------|--|
| Primary Range                                                                                                                                   | Cheriton                                                                                              |                                                                                                                                                                                  |  |
| Insert Type                                                                                                                                     | 1 gang 13A Fuse + Cable Outlet                                                                        |                                                                                                                                                                                  |  |
| Plate Finish                                                                                                                                    | Cheriton Victorian Box Satin Chrome                                                                   |                                                                                                                                                                                  |  |
| Insert Colour                                                                                                                                   | Black/Black                                                                                           |                                                                                                                                                                                  |  |
| EAN13 Barcode                                                                                                                                   | 5017503411962                                                                                         | 5017503411962                                                                                                                                                                    |  |
| Dimensions (Nominal)                                                                                                                            | Single: Height = 88.5mm Width = 88.5mm Depth = 7.5mm                                                  |                                                                                                                                                                                  |  |
| Fixing Hole Centres                                                                                                                             | Box Fixing = 60.3mm Grid Fixing = N/A                                                                 |                                                                                                                                                                                  |  |
| Minimum Wall Box Depth                                                                                                                          | 35mm                                                                                                  |                                                                                                                                                                                  |  |
| Switched Poles                                                                                                                                  | None                                                                                                  |                                                                                                                                                                                  |  |
| Current Rating                                                                                                                                  | 13 Amp                                                                                                |                                                                                                                                                                                  |  |
| Voltage                                                                                                                                         | 220/250V AC                                                                                           |                                                                                                                                                                                  |  |
| Maximum Load                                                                                                                                    | 13 Amp                                                                                                |                                                                                                                                                                                  |  |
| Mains Frequency                                                                                                                                 | 50Hz                                                                                                  |                                                                                                                                                                                  |  |
| IP Rating                                                                                                                                       | IP2XD                                                                                                 |                                                                                                                                                                                  |  |
| Contact Gap Minimum                                                                                                                             | None                                                                                                  |                                                                                                                                                                                  |  |
| Terminal Capacity 1                                                                                                                             | 5 x 1mm2                                                                                              |                                                                                                                                                                                  |  |
| Terminal Capacity 2                                                                                                                             | 4 x 1.5mm2                                                                                            |                                                                                                                                                                                  |  |
| Terminal Capacity 3                                                                                                                             | 3 x 2.5mm2                                                                                            |                                                                                                                                                                                  |  |
| Terminal Capacity 4                                                                                                                             | 1 x 4mm2 Multi-strand                                                                                 |                                                                                                                                                                                  |  |
| Terminal Capacity 5                                                                                                                             | 1 x 6mm2                                                                                              |                                                                                                                                                                                  |  |
| Earth Terminal Capacity 1                                                                                                                       | 6 x 1mm2                                                                                              |                                                                                                                                                                                  |  |
| Earth Terminal Capacity 2                                                                                                                       | 5 x 1.5mm2                                                                                            |                                                                                                                                                                                  |  |
| Earth Terminal Capacity 3                                                                                                                       | 3 x 2.5mm2                                                                                            |                                                                                                                                                                                  |  |
| Earth Terminal Capacity 4                                                                                                                       | 2 x 4mm2 Multi-strand                                                                                 |                                                                                                                                                                                  |  |
| Earth Terminal Capacity 5                                                                                                                       | 1 x 6mm2                                                                                              |                                                                                                                                                                                  |  |
| Product Class 1                                                                                                                                 | Must be earthed                                                                                       |                                                                                                                                                                                  |  |
| Ambient Operating Temperature                                                                                                                   | -5° to +40°C                                                                                          |                                                                                                                                                                                  |  |
| Recommended Location                                                                                                                            | Internal Use Only                                                                                     |                                                                                                                                                                                  |  |
| Maximum Installation Altitude                                                                                                                   | 2000m                                                                                                 |                                                                                                                                                                                  |  |
| Cable Outlet Minimum/Maximum                                                                                                                    | $Min = 0.75 mm^2 Max = 2.5 mm^2$                                                                      |                                                                                                                                                                                  |  |
| Standard/Approval                                                                                                                               | BS 1363-4                                                                                             |                                                                                                                                                                                  |  |
| Patents and Trademarks                                                                                                                          | Cheriton is a Registered Trade Mark No. 2344779                                                       |                                                                                                                                                                                  |  |
| All products listed conform to current British or<br>European standard and the product information is<br>correct at the time of going to press. | All accessories are manufactured under an accredited BS EN ISO 9001 : 2015 Quality Management System. | It is the policy of the company to improve products as part of our development programme.  Therefore, we reserve the right to alter designs and dimensions without prior notice. |  |
| Illustrations and diagrams are reproduced within the limitations of reproduction and printing                                                   | Due to manufacturing processes we cannot guarantee an exact colour match and shadings of              | Correct as at 12 October 2018 04:45 PM<br>E&OE                                                                                                                                   |  |