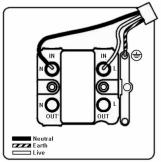

# making connections beautifully

Wiring Accessories • Circuit Protection • Smart Lighting Control & Multi-room Audio

#### 96FOCBL-B

Cheriton Victorian Satin Chrome 1 gang 13A Fuse and Cable Outlet Black/Black

## Item Image



## Wiring



#### **Dimensions**



|                                                                                                                                                 |                                                                                                       | Ø11.0 <sup>-</sup>                                                                                                                                                               |  |
|-------------------------------------------------------------------------------------------------------------------------------------------------|-------------------------------------------------------------------------------------------------------|------------------------------------------------------------------------------------------