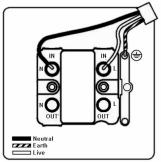

SL

# making connections beautifully

Wiring Accessories • Circuit Protection • Smart Lighting Control & Multi-room Audio

#### 96FOBL-B

Cheriton Victorian Satin Chrome 1 gang 13A Fuse Only Black/Black

## Item Image



## Wiring



#### **Dimensions**



|                                                                                                                                                 | Live                                                                                                                |                                                                                                                                                                                  |
|-------------------------------------------------------------------------------------------------------------------------------------------------|---------------------------------------------------------------------------------------------------------------------|-----------------------------------------------------------------