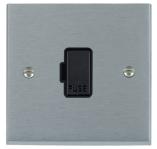

#### 96FOBL-B

Cheriton Victorian Satin Chrome 1 gang 13A Fuse Only Black/Black

## Item Image