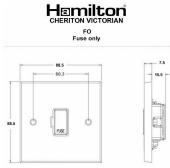

#### **Dimensions**

|                                                                                                                                                 | Live                                                                                                                |                                                                                                                                                                                  |
|-------------------------------------------------------------------------------------------------------------------------------------------------|---------------------------------------------------------------------------------------------------------------------|----------------------------------------------------------------------------------------------------------------------------------------------------------------------------------|
| Primary Range                                                                                                                                   | Cheriton                                                                                                            |                                                                                                                                                                                  |
| Insert Type                                                                                                                                     | 1 gang 13A Fuse Only                                                                                                |                                                                                                                                                                                  |
| Plate Finish                                                                                                                                    | Cheriton Victorian Box Satin Chrome                                                                                 |                                                                                                                                                                                  |
| Insert Colour                                                                                                                                   | Black/Black                                                                                                         |                                                                                                                                                                                  |
| EAN13 Barcode                                                                                                                                   | 5017503411955                                                                                                       |                                                                                                                                                                                  |
| Dimensions (Nominal)                                                                                                                            | Single: Height = 88.5mm Width = 88.5mm Depth = 7.5mm                                                                |                                                                                                                                                                                  |
| Fixing Hole Centres                                                                                                                             | Box Fixing = 60.3mm Grid Fixing = N/A                                                                               |                                                                                                                                                                                  |
| Minimum Wall Box Depth                                                                                                                          | 35mm                                                                                                                |                                                                                                                                                                                  |
| Switched Poles                                                                                                                                  | None                                                                                                                |                                                                                                                                                                                  |
| Current Rating                                                                                                                                  | 13 Amp                                                                                                              |                                                                                                                                                                                  |
| Voltage                                                                                                                                         | 220/250V AC                                                                                                         |                                                                                                                                                                                  |
| Maximum Load                                                                                                                                    | 13 Amp                                                                                                              |                                                                                                                                                                                  |
| Mains Frequency                                                                                                                                 | 50Hz                                                                                                                |                                                                                                                                                                                  |
| IP Rating                                                                                                                                       | IP2XD                                                                                                               |                                                                                                                                                                                  |
| Contact Gap Minimum                                                                                                                             | None                                                                                                                |                                                                                                                                                                                  |
| Terminal Capacity 1                                                                                                                             | 5 x 1mm2                                                                                                            |                                                                                                                                                                                  |
| Terminal Capacity 2                                                                                                                             | 4 x 1.5mm2                                                                                                          |                                                                                                                                                                                  |
| Terminal Capacity 3                                                                                                                             | 3 x 2.5mm2                                                                                                          |                                                                                                                                                                                  |
| Terminal Capacity 4                                                                                                                             | 1 x 4mm2 Multi-strand                                                                                               |                                                                                                                                                                                  |
| Terminal Capacity 5                                                                                                                             | 1 x 6mm2                                                                                                            |                                                                                                                                                                                  |
| Earth Terminal Capacity 1                                                                                                                       | 6 x 1mm2                                                                                                            |                                                                                                                                                                                  |
| Earth Terminal Capacity 2                                                                                                                       | 5 x 1.5mm2                                                                                                          |                                                                                                                                                                                  |
| Earth Terminal Capacity 3                                                                                                                       | 3 x 2.5mm2                                                                                                          |                                                                                                                                                                                  |
| Earth Terminal Capacity 4                                                                                                                       | 2 x 4mm2 Multi-strand                                                                                               |                                                                                                                                                                                  |
| Earth Terminal Capacity 5                                                                                                                       | 1 x 6mm2                                                                                                            |                                                                                                                                                                                  |
| Product Class 1                                                                                                                                 | Must be earthed                                                                                                     |                                                                                                                                                                                  |
| Ambient Operating Temperature                                                                                                                   | -5° to +40°C                                                                                                        |                                                                                                                                                                                  |
| Recommended Location                                                                                                                            | Internal Use Only                                                                                                   |                                                                                                                                                                                  |
| Maximum Installation Altitude                                                                                                                   | 2000m                                                                                                               |                                                                                                                                                                                  |
| Standard/Approval                                                                                                                               | BS 1363-4                                                                                                           |                                                                                                                                                                                  |
| Patents and Trademarks                                                                                                                          | Cheriton is a Registered Trade Mark No. 2344779                                                                     |                                                                                                                                                                                  |
| All products listed conform to current British or<br>European standard and the product information is<br>correct at the time of going to press. | All accessories are manufactured under an accredited BS EN ISO 9001 : 2015 Quality Management System.               | It is the policy of the company to improve products as part of our development programme.  Therefore, we reserve the right to alter designs and dimensions without prior notice. |
| Illustrations and diagrams are reproduced within the limitations of reproduction and printing process and are not binding.                      | Due to manufacturing processes we cannot<br>guarantee an exact colour match and shadings of<br>of certain finishes. | Correct as at 12 October 2018 04:45 PM<br>E&OE                                                                                                                                   |
|                                                                                                                                                 |                                                                                                                     |                                                                                                                                                                                  |