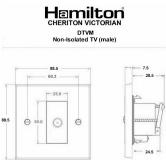

#### **Dimensions**

|                                                                                                                                                 | <b>*</b> V                                                                                                          | 24.5                                                                                                                                                                                     |
|-------------------------------------------------------------------------------------------------------------------------------------------------|---------------------------------------------------------------------------------------------------------------------|------------------------------------------------------------------------------------------------------------------------------------------------------------------------------------------|
|                                                                                                                                                 |                                                                                                                     |                                                                                                                                                                                          |
| Primary Range                                                                                                                                   | Cheriton                                                                                                            |                                                                                                                                                                                          |
| Insert Type                                                                                                                                     | 1 gang Non-Isolated TV (Male) (DAB Compatible)                                                                      |                                                                                                                                                                                          |
| Plate Finish                                                                                                                                    | Cheriton Victorian Box Satin Chrome                                                                                 |                                                                                                                                                                                          |
| Insert Colour                                                                                                                                   | White                                                                                                               |                                                                                                                                                                                          |
| EAN13 Barcode                                                                                                                                   | 5028690410355                                                                                                       |                                                                                                                                                                                          |
| Dimensions (Nominal)                                                                                                                            | Single: Height = 88.5mm Width = 88.5mm Depth = 7.5mm                                                                |                                                                                                                                                                                          |
| Fixing Hole Centres                                                                                                                             | Box Fixing = 60.3mm Grid Fixing = N/A                                                                               |                                                                                                                                                                                          |
| Minimum Wall Box Depth                                                                                                                          | 35mm                                                                                                                |                                                                                                                                                                                          |
| Switched Poles                                                                                                                                  | N/A                                                                                                                 |                                                                                                                                                                                          |
| IP Rating                                                                                                                                       | IP2XD                                                                                                               |                                                                                                                                                                                          |
| Contact Gap Minimum                                                                                                                             | N/A                                                                                                                 |                                                                                                                                                                                          |
| Earth Terminal Capacity 1                                                                                                                       | 5 x 1mm2                                                                                                            |                                                                                                                                                                                          |
| Earth Terminal Capacity 2                                                                                                                       | 4 x 1.5mm2                                                                                                          |                                                                                                                                                                                          |
| Earth Terminal Capacity 3                                                                                                                       | 3 x 2.5mm2                                                                                                          |                                                                                                                                                                                          |
| Earth Terminal Capacity 4                                                                                                                       | 1 x 4mm2 Multi-strand                                                                                               |                                                                                                                                                                                          |
| Earth Terminal Capacity 5                                                                                                                       | 1 x 6mm2                                                                                                            |                                                                                                                                                                                          |
| Product Class 1                                                                                                                                 | Must be earthed (ref BS7671 415.2.1)                                                                                |                                                                                                                                                                                          |
| Ambient Operating Temperature                                                                                                                   | -5° to +40°C                                                                                                        |                                                                                                                                                                                          |
| Recommended Location                                                                                                                            | Internal Use Only                                                                                                   |                                                                                                                                                                                          |
| Maximum Installation Altitude                                                                                                                   | 2000m                                                                                                               |                                                                                                                                                                                          |
| EuroFix Additional Notes                                                                                                                        | TV Outlet (IEC 169-2 male socket) Usually used for FM (DAB) outlet                                                  |                                                                                                                                                                                          |
| Frequencies 1                                                                                                                                   | FM DC=5-2200 MHz                                                                                                    |                                                                                                                                                                                          |
| Patents and Trademarks                                                                                                                          | Cheriton is a Registered Trade Mark No. 2344779                                                                     |                                                                                                                                                                                          |
| All products listed conform to current British or<br>European standard and the product information is<br>correct at the time of going to press. | All accessories are manufactured under an accredited BS EN ISO 9001 : 2015 Quality Management System.               | It is the policy of the company to improve products<br>as part of our development programme.<br>Therefore, we reserve the right to alter designs<br>and dimensions without prior notice. |
| Illustrations and diagrams are reproduced within the limitations of reproduction and printing process and are not binding.                      | Due to manufacturing processes we cannot<br>guarantee an exact colour match and shadings of<br>of certain finishes. | Correct as at 12 October 2018 04:45 PM<br>E&OE                                                                                                                                           |
|                                                                                                                                                 |                                                                                                                     |                                                                                                                                                                                          |