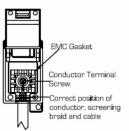

SL

## making connections beautifully

Wiring Accessories • Circuit Protection • Smart Lighting Control & Multi-room Audio

### 96DTVMW

Cheriton Victorian Satin Chrome 1 gang Non-Isolated TV (Male) White

# Item Image



### Wiring



#### **Dimensions**



|                                                                                                                                                 | <b>*</b> V                                                                                                          | 24.5                                                                                                                                                                                     |
|-------------------------------------------------------------------------------------------------------------------------------------------------|---------------------------------------------------------------------------------------------------------------------|---------------------------------------------------------