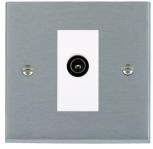

### 96DTVMW

Cheriton Victorian Satin Chrome 1 gang Non-Isolated TV (Male) White

# Item Image