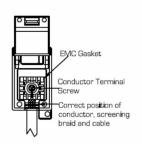

SL

# making connections beautifully

Wiring Accessories • Circuit Protection • Smart Lighting Control & Multi-room Audio

### 96DTVMB

Cheriton Victorian Satin Chrome 1 gang Non-Isolated TV (Male) Black

## Item Image



### Wiring



#### Dimensions



| Primary Range                                                                                                                                   | Cheriton                                                                                                      |                                                                                                                                                                                  |
|-------------------------------------------------------------------------------------------------------------------------------------------------|---------------------------------------------------------------------------------------------------------------|---------------------------------------------------------------------------------