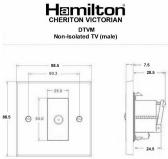

#### Dimensions

| Primary Range                                                                                                                                   | Cheriton                                                                                                      |                                                                                                                                                                                  |
|-------------------------------------------------------------------------------------------------------------------------------------------------|---------------------------------------------------------------------------------------------------------------|----------------------------------------------------------------------------------------------------------------------------------------------------------------------------------|
| Insert Type                                                                                                                                     | 1 gang Non-Isolated TV (Male) (DAB Compatible)                                                                |                                                                                                                                                                                  |
| Plate Finish                                                                                                                                    | Cheriton Victorian Box Satin Chrome                                                                           |                                                                                                                                                                                  |
| Insert Colour                                                                                                                                   | Black                                                                                                         |                                                                                                                                                                                  |
| EAN13 Barcode                                                                                                                                   | 5028690411352                                                                                                 |                                                                                                                                                                                  |
| Dimensions (Nominal)                                                                                                                            | Single: Height = 88.5mm Width = 88.5mm Depth = 7.5mm                                                          |                                                                                                                                                                                  |
| Fixing Hole Centres                                                                                                                             | Box Fixing = 60.3mm Grid Fixing = N/A                                                                         |                                                                                                                                                                                  |
| Minimum Wall Box Depth                                                                                                                          | 35mm                                                                                                          |                                                                                                                                                                                  |
| Switched Poles                                                                                                                                  | N/A                                                                                                           |                                                                                                                                                                                  |
| IP Rating                                                                                                                                       | IP2XD                                                                                                         |                                                                                                                                                                                  |
| Contact Gap Minimum                                                                                                                             | N/A                                                                                                           |                                                                                                                                                                                  |
| Earth Terminal Capacity 1                                                                                                                       | 5 x 1mm2                                                                                                      |                                                                                                                                                                                  |
| Earth Terminal Capacity 2                                                                                                                       | 4 x 1.5mm2                                                                                                    |                                                                                                                                                                                  |
| Earth Terminal Capacity 3                                                                                                                       | 3 x 2.5mm2                                                                                                    |                                                                                                                                                                                  |
| Earth Terminal Capacity 4                                                                                                                       | 1 x 4mm2 Multi-strand                                                                                         |                                                                                                                                                                                  |
| Earth Terminal Capacity 5                                                                                                                       | 1 x 6mm2                                                                                                      |                                                                                                                                                                                  |
| Product Class 1                                                                                                                                 | Must be earthed (ref BS7671 415.2.1)                                                                          |                                                                                                                                                                                  |
| Ambient Operating Temperature                                                                                                                   | -5° to +40°C                                                                                                  |                                                                                                                                                                                  |
| Recommended Location                                                                                                                            | Internal Use Only                                                                                             |                                                                                                                                                                                  |
| Maximum Installation Altitude                                                                                                                   | 2000m                                                                                                         |                                                                                                                                                                                  |
| EuroFix Additional Notes                                                                                                                        | TV Outlet (IEC 169-2 male socket) Usually used for FM (DAB) outlet                                            |                                                                                                                                                                                  |
| Frequencies 1                                                                                                                                   | FM DC=5-2200 MHz                                                                                              |                                                                                                                                                                                  |
| Patents and Trademarks                                                                                                                          | Cheriton is a Registered Trade Mark No. 2344779                                                               |                                                                                                                                                                                  |
| All products listed conform to current British or<br>European standard and the product information is<br>correct at the time of going to press. | All accessories are manufactured under an accredited BS EN ISO 9001 : 2015 Quality Management System.         | It is the policy of the company to improve products as part of our development programme.  Therefore, we reserve the right to alter designs and dimensions without prior notice. |
| Illustrations and diagrams are reproduced within the limitations of reproduction and printing process and are not binding.                      | Due to manufacturing processes we cannot guarantee an exact colour match and shadings of of certain finishes. | Correct as at 12 October 2018 04:45 PM<br>E&OE                                                                                                                                   |