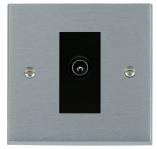

### 96DTVMB

Cheriton Victorian Satin Chrome 1 gang Non-Isolated TV (Male) Black

## Item Image