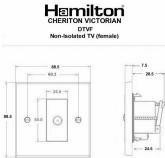

### Dimensions

|                                                                                                                                                 | ·                                                                                                             | = 24.5                                                                                                                                                                           |
|-------------------------------------------------------------------------------------------------------------------------------------------------|---------------------------------------------------------------------------------------------------------------|----------------------------------------------------------------------------------------------------------------------------------------------------------------------------------|
|                                                                                                                                                 |                                                                                                               |                                                                                                                                                                                  |
| Primary Range                                                                                                                                   | Cheriton                                                                                                      |                                                                                                                                                                                  |
| Insert Type                                                                                                                                     | 1 gang Non-Isolated TV (female) (DAB Compatible)                                                              |                                                                                                                                                                                  |
| Plate Finish                                                                                                                                    | Cheriton Victorian Box Satin Chrome                                                                           |                                                                                                                                                                                  |
| Insert Colour                                                                                                                                   | White                                                                                                         |                                                                                                                                                                                  |
| EAN13 Barcode                                                                                                                                   | 5028690410379                                                                                                 |                                                                                                                                                                                  |
| Dimensions (Nominal)                                                                                                                            | Single: Height = 88.5mm Width = 88.5mm Depth = 7.5mm                                                          |                                                                                                                                                                                  |
| Fixing Hole Centres                                                                                                                             | Box Fixing = 60.3mm Grid Fixing = N/A                                                                         |                                                                                                                                                                                  |
| Minimum Wall Box Depth                                                                                                                          | 35mm                                                                                                          |                                                                                                                                                                                  |
| Switched Poles                                                                                                                                  | N/A                                                                                                           |                                                                                                                                                                                  |
| IP Rating                                                                                                                                       | IP2XD                                                                                                         |                                                                                                                                                                                  |
| Contact Gap Minimum                                                                                                                             | N/A                                                                                                           |                                                                                                                                                                                  |
| Earth Terminal Capacity 1                                                                                                                       | 5 x 1mm2                                                                                                      |                                                                                                                                                                                  |
| Earth Terminal Capacity 2                                                                                                                       | 4 x 1.5mm2                                                                                                    |                                                                                                                                                                                  |
| Earth Terminal Capacity 3                                                                                                                       | 3 x 2.5mm2                                                                                                    |                                                                                                                                                                                  |
| Earth Terminal Capacity 4                                                                                                                       | 1 x 4mm2 Multi-strand                                                                                         |                                                                                                                                                                                  |
| Earth Terminal Capacity 5                                                                                                                       | 1 x 6mm2                                                                                                      |                                                                                                                                                                                  |
| Product Class 1                                                                                                                                 | Must be earthed (ref BS7671 415.2.1)                                                                          |                                                                                                                                                                                  |
| Ambient Operating Temperature                                                                                                                   | -5° to +40°C                                                                                                  |                                                                                                                                                                                  |
| Recommended Location                                                                                                                            | Internal Use Only                                                                                             |                                                                                                                                                                                  |
| Maximum Installation Altitude                                                                                                                   | 2000m                                                                                                         |                                                                                                                                                                                  |
| EuroFix Additional Notes                                                                                                                        | TV Outlet (IEC 169-2 Female Socket) Usually used for FM (DAB) outlet                                          |                                                                                                                                                                                  |
| Frequencies 1                                                                                                                                   | TV DC=5-2200 MHz                                                                                              |                                                                                                                                                                                  |
| Patents and Trademarks                                                                                                                          | Cheriton is a Registered Trade Mark No. 2344779                                                               |                                                                                                                                                                                  |
| All products listed conform to current British or<br>European standard and the product information is<br>correct at the time of going to press. | All accessories are manufactured under an accredited BS EN ISO 9001 : 2015 Quality Management System.         | It is the policy of the company to improve products as part of our development programme.  Therefore, we reserve the right to alter designs and dimensions without prior notice. |
| Illustrations and diagrams are reproduced within the limitations of reproduction and printing process and are not binding.                      | Due to manufacturing processes we cannot guarantee an exact colour match and shadings of of certain finishes. | Correct as at 12 October 2018 04:45 PM<br>E&OE                                                                                                                                   |