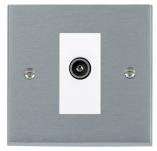

### 96DTVFW

Cheriton Victorian Satin Chrome 1 gang Non-Isolated TV (female) White

# Item Image