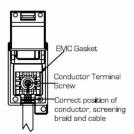

SL

## making connections beautifully

Wiring Accessories • Circuit Protection • Smart Lighting Control & Multi-room Audio

### 96DTVFW

Cheriton Victorian Satin Chrome 1 gang Non-Isolated TV (female) White

# Item Image



### Wiring



### Dimensions



|                                                                                                                                                 | ·                                                                                                             | = 24.5                                                                                                                                                                           |
|-------------------------------------------------------------------------------------------------------------------------------------------------|---------------------------------------------------------------------------------------------------------------|----------------------------------------------------------------------------------