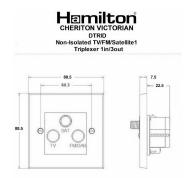

#### 96DTRIDW

Cheriton Victorian Satin Chrome Non-Isolated TV+FM+SAT Triplexer 1in/3out (DAB Compatible) White

#### **Dimensions**

| Primary Range                                                                                                                                   | Cheriton                                                                                                      |                                                                                                                                                                                 |
|-------------------------------------------------------------------------------------------------------------------------------------------------|---------------------------------------------------------------------------------------------------------------|---------------------------------------------------------------------------------------------------------------------------------------------------------------------------------|
| Insert Type                                                                                                                                     | Non-Isolated TV+FM+SAT Triplexer 1in/3out (DAB Compatible)                                                    |                                                                                                                                                                                 |
| Plate Finish                                                                                                                                    | Cheriton Victorian Box Satin Chrome                                                                           |                                                                                                                                                                                 |
| Insert Colour                                                                                                                                   | White                                                                                                         |                                                                                                                                                                                 |
| EAN13 Barcode                                                                                                                                   | 5017504018825                                                                                                 |                                                                                                                                                                                 |
| Dimensions (Nominal)                                                                                                                            | Single: Height = 88.5mm Width = 88.5mm Depth = 7.5mm                                                          |                                                                                                                                                                                 |
| Fixing Hole Centres                                                                                                                             | Box Fixing = 60.3mm Grid Fixing = N/A                                                                         |                                                                                                                                                                                 |
| Minimum Wall Box Depth                                                                                                                          | 35mm                                                                                                          |                                                                                                                                                                                 |
| Switched Poles                                                                                                                                  | N/A                                                                                                           |                                                                                                                                                                                 |
| IP Rating                                                                                                                                       | IP2XD                                                                                                         |                                                                                                                                                                                 |
| Contact Gap Minimum                                                                                                                             | N/A                                                                                                           |                                                                                                                                                                                 |
| Earth Terminal Capacity 1                                                                                                                       | 5 x 1mm2                                                                                                      |                                                                                                                                                                                 |
| Earth Terminal Capacity 2                                                                                                                       | 4 x 1.5mm2                                                                                                    |                                                                                                                                                                                 |
| Earth Terminal Capacity 3                                                                                                                       | 3 x 2.5mm2                                                                                                    |                                                                                                                                                                                 |
| Earth Terminal Capacity 4                                                                                                                       | 1 x 4mm2 Multi-strand                                                                                         |                                                                                                                                                                                 |
| Earth Terminal Capacity 5                                                                                                                       | 1 x 6mm2                                                                                                      |                                                                                                                                                                                 |
| Product Class 1                                                                                                                                 | Must be earthed (ref BS7671 415.2.1)                                                                          |                                                                                                                                                                                 |
| Ambient Operating Temperature                                                                                                                   | -5° to +40°C                                                                                                  |                                                                                                                                                                                 |
| Recommended Location                                                                                                                            | Internal Use Only                                                                                             |                                                                                                                                                                                 |
| Maximum Installation Altitude                                                                                                                   | 2000m                                                                                                         |                                                                                                                                                                                 |
| EuroFix Additional Notes                                                                                                                        | Triplexer for use with combined TV FM and Satellite Signal (DAB compatible)                                   |                                                                                                                                                                                 |
| Frequencies 1                                                                                                                                   | TV=5-68 MHz 125-860 MHz                                                                                       |                                                                                                                                                                                 |
| Frequencies 2                                                                                                                                   | FM=88-108 MHz                                                                                                 |                                                                                                                                                                                 |
| Frequencies 3                                                                                                                                   | SAT DC=950-2200 MHz                                                                                           |                                                                                                                                                                                 |
| Patents and Trademarks                                                                                                                          | Cheriton is a Registered Trade Mark No. 2344779                                                               |                                                                                                                                                                                 |
| All products listed conform to current British or<br>European standard and the product information is<br>correct at the time of going to press. | All accessories are manufactured under an accredited BS EN ISO 9001 : 2015 Quality Management System.         | It is the policy of the company to improve products as part of our development programme. Therefore, we reserve the right to alter designs and dimensions without prior notice. |
| Illustrations and diagrams are reproduced within the limitations of reproduction and printing process and are not binding.                      | Due to manufacturing processes we cannot guarantee an exact colour match and shadings of of certain finishes. | Correct as at 12 October 2018 04:45 PM E&OE                                                                                                                                     |