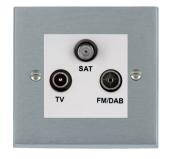

#### 96DTRIDW

Cheriton Victorian Satin Chrome Non-Isolated TV+FM+SAT Triplexer 1in/3out (DAB Compatible) White

## Item Image