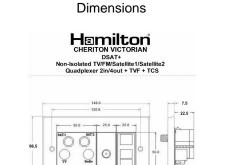

## 96DSAT+B

Cheriton Victorian Satin Chrome Non-Isolated TV+FM+SAT1+SAT2 Quadplexer 2in/4out +TVF+TCS (DAB Compatible) Black

SATTI SATZ

SO SO SO TV PMDAB

Item Image

| Primary Range                                                                                                                                   | Cheriton                                                                                                                |                                                                                                                                                                                  |
|-------------------------------------------------------------------------------------------------------------------------------------------------|-------------------------------------------------------------------------------------------------------------------------|----------------------------------------------------------------------------------------------------------------------------------------------------------------------------------|
| Insert Type                                                                                                                                     | Non-Isolated TV+FM+SAT1+SAT2 Quadplexer 2in/4out +TVF+TCS (DAB Compatible)                                              |                                                                                                                                                                                  |
| Plate Finish                                                                                                                                    | Cheriton Victorian Box Satin Chrome                                                                                     |                                                                                                                                                                                  |
| Insert Colour                                                                                                                                   | Black                                                                                                                   |                                                                                                                                                                                  |
| EAN13 Barcode                                                                                                                                   | 5028690411024                                                                                                           |                                                                                                                                                                                  |
| Dimensions (Nominal)                                                                                                                            | Double: Height = 86.5mm Width = 146.0mm Depth = 7.5mm                                                                   |                                                                                                                                                                                  |
| Fixing Hole Centres                                                                                                                             | Box Fixing = 120.6mm Grid Fixing = N/A                                                                                  |                                                                                                                                                                                  |
| Minimum Wall Box Depth                                                                                                                          | 35mm                                                                                                                    |                                                                                                                                                                                  |
| Switched Poles                                                                                                                                  | N/A                                                                                                                     |                                                                                                                                                                                  |
| IP Rating                                                                                                                                       | IP2XD                                                                                                                   |                                                                                                                                                                                  |
| Contact Gap Minimum                                                                                                                             | N/A                                                                                                                     |                                                                                                                                                                                  |
| Earth Terminal Capacity 1                                                                                                                       | 5 x 1mm2                                                                                                                |                                                                                                                                                                                  |
| Earth Terminal Capacity 2                                                                                                                       | 4 x 1.5mm2                                                                                                              |                                                                                                                                                                                  |
| Earth Terminal Capacity 3                                                                                                                       | 3 x 2.5mm2                                                                                                              |                                                                                                                                                                                  |
| Earth Terminal Capacity 4                                                                                                                       | 1 x 4mm2 Multi-strand                                                                                                   |                                                                                                                                                                                  |
| Earth Terminal Capacity 5                                                                                                                       | 1 x 6mm2                                                                                                                |                                                                                                                                                                                  |
| Product Class 1                                                                                                                                 | Must be earthed (ref BS7671 415.2.1)                                                                                    |                                                                                                                                                                                  |
| Ambient Operating Temperature                                                                                                                   | -5° to +40°C                                                                                                            |                                                                                                                                                                                  |
| Recommended Location                                                                                                                            | Internal Use Only                                                                                                       |                                                                                                                                                                                  |
| Maximum Installation Altitude                                                                                                                   | 2000m                                                                                                                   |                                                                                                                                                                                  |
| EuroFix Additional Notes                                                                                                                        | Quadplexer for use with combined TV FM and Satellite Signals (DAB compatible) plus Telephone Slave and Female TV Socket |                                                                                                                                                                                  |
| Frequencies 1                                                                                                                                   | TV=5-68 MHz 125-860 MHz                                                                                                 |                                                                                                                                                                                  |
| Frequencies 2                                                                                                                                   | FM=88-108 MHz                                                                                                           |                                                                                                                                                                                  |
| Frequencies 3                                                                                                                                   | SAT DC=950-2200 MHz                                                                                                     |                                                                                                                                                                                  |
| Frequencies 4                                                                                                                                   | TV DC=5-2200 MHz                                                                                                        |                                                                                                                                                                                  |
| Patents and Trademarks                                                                                                                          | Cheriton is a Registered Trade Mark No. 2344779                                                                         |                                                                                                                                                                                  |
| All products listed conform to current British or<br>European standard and the product information is<br>correct at the time of going to press. | All accessories are manufactured under an accredited BS EN ISO 9001 : 2015 Quality Management System.                   | It is the policy of the company to improve products as part of our development programme.  Therefore, we reserve the right to alter designs and dimensions without prior notice. |
| Illustrations and diagrams are reproduced within the limitations of reproduction and printing process and are not binding.                      | Due to manufacturing processes we cannot guarantee an exact colour match and shadings of of certain finishes.           | Correct as at 12 October 2018 04:45 PM E&OE                                                                                                                                      |