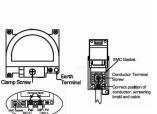

## 96DSAT+B

Cheriton Victorian Satin Chrome Non-Isolated TV+FM+SAT1+SAT2 Quadplexer 2in/4out +TVF+TCS (DAB Compatible) Black

SATTI SATZ

SO SO SO TV PMDAB

Item Image

| Primary Range                                                                                                                                   | Cheriton                                                                                                                |                                                                                                                                                                                  |
|-------------------------------------------------------------------------------------------------------------------------------------------------|-------------------------------------------------------------------------------------------------------------------------|----------------------------------------------------------------------------------------------------------------------------------------------------------------------------------|
| Insert Type                                                                                                                                     | Non-Isolated TV+FM+SAT1+SAT2 Quadplexer 2in/4out +TVF+TCS (DAB Compatible)                                              |                                                                                                                                                                                  |
| Plate Finish                                                                                                                                    | Cheriton Victorian Box Satin Chrome                                                                                     |                                                                                                                                                                                  |
| Insert Colour                                                                                                                                   | Black                                                                                                                   |                                                                                                                                                                                  |
| EAN13 Barcode                                                                                                                                   | 5028690411024                                                                                                           |                                                                                                                                                                                  |
| Dimensions (Nominal)                                                                                                                            | Double: Height = 86.5mm Width = 146.0mm Depth = 7.5mm                                                                   |                                                                                                                                                                                  |
| Fixing Hole Centres                                                                                                                             | Box Fixing = 120.6mm Grid Fixing = N/A                                                                                  |                                                                                                                                                                                  |
| Minimum Wall Box Depth                                                                                                                          | 35mm                                                                                                                    |                                                                                                                                                                                  |
| Switched Poles                                                                                                                                  | N/A                                                                                                                     |                                                                                                                                                                                  |
| IP Rating                                                                                                                                       | IP2XD                                                                                                                   |                                                                                                                                                                                  |
| Contact Gap Minimum                                                                                                                             | N/A                                                                                                                     |                                                                                                                                                                                  |
| Earth Terminal Capacity 1                                                                                                                       | 5 x 1mm2                                                                                                                |                                                                                                                                                                                  |
| Earth Terminal Capacity 2                                                                                                                       | 4 x 1.5mm2                                                                                                              |                                                                                                                                                                                  |
| Earth Terminal Capacity 3                                                                                                                       | 3 x 2.5mm2                                                                                                              |                                                                                                                                                                                  |
| Earth Terminal Capacity 4                                                                                                                       | 1 x 4mm2 Multi-strand                                                                                                   |                                                                                                                                                                                  |
| Earth Terminal Capacity 5                                                                                                                       | 1 x 6mm2                                                                                                                |                                                                                                                                                                                  |
| Product Class 1                                                                                                                                 | Must be earthed (ref BS7671 415.2.1)                                                                                    |                                                                                                                                                                                  |
| Ambient Operating Temperature                                                                                                                   | -5° to +40°C                                                                                                            |                                                                                                                                                                                  |
| Recommended Location                                                                                                                            | Internal Use Only                                                                                                       |                                                                                                                                                                                  |
| Maximum Installation Altitude                                                                                                                   | 2000m                                                                                                                   |                                                                                                                                                                                  |
| EuroFix Additional Notes                                                                                                                        | Quadplexer for use with combined TV FM and Satellite Signals (DAB compatible) plus Telephone Slave and Female TV Socket |                                                                                                                                                                                  |
| Frequencies 1                                                                                                                                   | TV=5-68 MHz 125-860 MHz                                                                                                 |                                                                                                                                                                                  |
| Frequencies 2                                                                                                                                   | FM=88-108 MHz                                                                                                           |                                                                                                                                                                                  |
| Frequencies 3                                                                                                                                   | SAT DC=950-2200 MHz                                                                                                     |                                                                                                                                                                                  |
| Frequencies 4                                                                                                                                   | TV DC=5-2200 MHz                                                                                                        |                                                                                                                                                                                  |
| Patents and Trademarks                                                                                                                          | Cheriton is a Registered Trade Mark No. 2344779                                                                         |                                                                                                                                                                                  |
| All products listed conform to current British or<br>European standard and the product information is<br>correct at the time of going to press. | All accessories are manufactured under an accredited BS EN ISO 9001 : 2015 Quality Management System.                   | It is the policy of the company to improve products as part of our development programme.  Therefore, we reserve the right to alter designs and dimensions without prior notice. |
| Illustrations and diagrams are reproduced within the limitations of reproduction and printing process and are not binding.                      | Due to manufacturing processes we cannot guarantee an exact colour match and shadings of of certain finishes.           | Correct as at 12 October 2018 04:45 PM E&OE                                                                                                                                      |