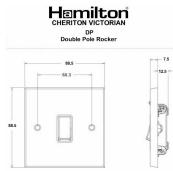

#### Dimensions

| Primary Range                                                                                                                                   | Cheriton                                                                                              |                                                                                                                                                                                  |
|-------------------------------------------------------------------------------------------------------------------------------------------------|-------------------------------------------------------------------------------------------------------|----------------------------------------------------------------------------------------------------------------------------------------------------------------------------------|
| Insert Type                                                                                                                                     | 1 gang 20AX Double Pole Rocker                                                                        |                                                                                                                                                                                  |
| Plate Finish                                                                                                                                    | Cheriton Victorian Box Satin Chrome                                                                   |                                                                                                                                                                                  |
| Insert Colour                                                                                                                                   | Satin Chrome/White                                                                                    |                                                                                                                                                                                  |
| EAN13 Barcode                                                                                                                                   | 5017503417971                                                                                         |                                                                                                                                                                                  |
| Dimensions (Nominal)                                                                                                                            | Single: Height = 88.5mm Width = 88.5mm Depth = 7.5mm                                                  |                                                                                                                                                                                  |
| Fixing Hole Centres                                                                                                                             | Box Fixing = 60.3mm Grid Fixing = N/A                                                                 |                                                                                                                                                                                  |
| Minimum Wall Box Depth                                                                                                                          | 25mm                                                                                                  |                                                                                                                                                                                  |
| Switched Poles                                                                                                                                  | Double                                                                                                |                                                                                                                                                                                  |
| Current Rating                                                                                                                                  | 20AX                                                                                                  |                                                                                                                                                                                  |
| Voltage                                                                                                                                         | 220/250V AC                                                                                           |                                                                                                                                                                                  |
| Maximum Load                                                                                                                                    | 20 Amp inductive                                                                                      |                                                                                                                                                                                  |
| Mains Frequency                                                                                                                                 | 50Hz                                                                                                  |                                                                                                                                                                                  |
| IP Rating                                                                                                                                       | IP2XD                                                                                                 |                                                                                                                                                                                  |
| Contact Gap Minimum                                                                                                                             | 3mm                                                                                                   |                                                                                                                                                                                  |
| Terminal Capacity 1                                                                                                                             | 3 x 2.5mm2                                                                                            |                                                                                                                                                                                  |
| Terminal Capacity 2                                                                                                                             | 2 x 4mm2 Multi Strand                                                                                 |                                                                                                                                                                                  |
| Terminal Capacity 3                                                                                                                             | 1 x 6mm2                                                                                              |                                                                                                                                                                                  |
| Earth Terminal Capacity 1                                                                                                                       | 6 x 1mm2                                                                                              |                                                                                                                                                                                  |
| Earth Terminal Capacity 2                                                                                                                       | 5 x 1.5mm2                                                                                            |                                                                                                                                                                                  |
| Earth Terminal Capacity 3                                                                                                                       | 3 x 2.5mm2                                                                                            |                                                                                                                                                                                  |
| Earth Terminal Capacity 4                                                                                                                       | 2 x 4mm2 Multi-strand                                                                                 |                                                                                                                                                                                  |
| Earth Terminal Capacity 5                                                                                                                       | 1 x 6mm2                                                                                              |                                                                                                                                                                                  |
| Product Class 1                                                                                                                                 | Must be earthed                                                                                       |                                                                                                                                                                                  |
| Ambient Operating Temperature                                                                                                                   | -5° to +40°C                                                                                          |                                                                                                                                                                                  |
| Recommended Location                                                                                                                            | Internal Use Only                                                                                     |                                                                                                                                                                                  |
| Maximum Installation Altitude                                                                                                                   | 2000m                                                                                                 |                                                                                                                                                                                  |
| Standard/Approval                                                                                                                               | BS EN 60669-1                                                                                         |                                                                                                                                                                                  |
| Patents and Trademarks                                                                                                                          | Cheriton is a Registered Trade Mark No. 2344779                                                       |                                                                                                                                                                                  |
| All products listed conform to current British or<br>European standard and the product information is<br>correct at the time of going to press. | All accessories are manufactured under an accredited BS EN ISO 9001 : 2015 Quality Management System. | It is the policy of the company to improve products as part of our development programme.  Therefore, we reserve the right to alter designs and dimensions without prior notice. |
|                                                                                                                                                 |                                                                                                       | 0 1 110 0 1 1 0010 01 15                                                                                                                                                         |