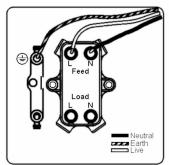

SL

# making connections beautifully

Wiring Accessories • Circuit Protection • Smart Lighting Control & Multi-room Audio

#### 96DPSC-W

Cheriton Victorian Satin Chrome 1 gang 20AX Double Pole Rocker Satin Chrome/White

## Item Image



## Wiring



#### Dimensions



| Primary Range                                                                                                                                   | Cheriton                                                                                              |                                                                                                                                                                                  |
|-------------------------------------------------------------------------------------------------------------------------------------------------|-------------------------------------------------------------------------------------------------------|-------------------------------------------------------------------------------------------------