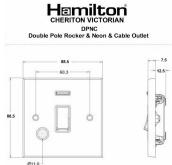

### Dimensions

|                                                                                                                                                 | Live                                                                                                          | g11.0                                                                                                                                                                                    |
|-------------------------------------------------------------------------------------------------------------------------------------------------|---------------------------------------------------------------------------------------------------------------|------------------------------------------------------------------------------------------------------------------------------------------------------------------------------------------|
| Primary Range                                                                                                                                   | Cheriton                                                                                                      |                                                                                                                                                                                          |
| Insert Type                                                                                                                                     | 1 gang 20AX Double Pole Rocker + Neon + Cable Outlet                                                          |                                                                                                                                                                                          |
| Plate Finish                                                                                                                                    | Cheriton Victorian Box Satin Chrome                                                                           |                                                                                                                                                                                          |
| Insert Colour                                                                                                                                   | Satin Chrome/Black                                                                                            |                                                                                                                                                                                          |
| EAN13 Barcode                                                                                                                                   | 5017503416851                                                                                                 |                                                                                                                                                                                          |
| Dimensions (Nominal)                                                                                                                            | Single: Height = 88.5mm Width = 88.5mm Depth = 7.5mm                                                          |                                                                                                                                                                                          |
| Fixing Hole Centres                                                                                                                             | Box Fixing = 60.3mm Grid Fixing = N/A                                                                         |                                                                                                                                                                                          |
| Minimum Wall Box Depth                                                                                                                          | 25mm                                                                                                          |                                                                                                                                                                                          |
| Switched Poles                                                                                                                                  | Double                                                                                                        |                                                                                                                                                                                          |
| Current Rating                                                                                                                                  | 20AX                                                                                                          |                                                                                                                                                                                          |
| Voltage                                                                                                                                         | 220/250V AC                                                                                                   |                                                                                                                                                                                          |
| Maximum Load                                                                                                                                    | 20 Amp inductive                                                                                              |                                                                                                                                                                                          |
| Mains Frequency                                                                                                                                 | 50Hz                                                                                                          |                                                                                                                                                                                          |
| IP Rating                                                                                                                                       | IP2XD                                                                                                         |                                                                                                                                                                                          |
| Contact Gap Minimum                                                                                                                             | 3mm                                                                                                           |                                                                                                                                                                                          |
| Terminal Capacity 1                                                                                                                             | 3 x 2.5mm2                                                                                                    |                                                                                                                                                                                          |
| Terminal Capacity 2                                                                                                                             | 2 x 4mm2 Multi Strand                                                                                         |                                                                                                                                                                                          |
| Terminal Capacity 3                                                                                                                             | 1 x 6mm2                                                                                                      |                                                                                                                                                                                          |
| Earth Terminal Capacity 1                                                                                                                       | 6 x 1mm2                                                                                                      |                                                                                                                                                                                          |
| Earth Terminal Capacity 2                                                                                                                       | 5 x 1.5mm2                                                                                                    |                                                                                                                                                                                          |
| Earth Terminal Capacity 3                                                                                                                       | 3 x 2.5mm2                                                                                                    |                                                                                                                                                                                          |
| Earth Terminal Capacity 4                                                                                                                       | 2 x 4mm2 Multi-strand                                                                                         |                                                                                                                                                                                          |
| Earth Terminal Capacity 5                                                                                                                       | 1 x 6mm2                                                                                                      |                                                                                                                                                                                          |
| Product Class 1                                                                                                                                 | Must be earthed                                                                                               |                                                                                                                                                                                          |
| Ambient Operating Temperature                                                                                                                   | -5° to +40°C                                                                                                  |                                                                                                                                                                                          |
| Recommended Location                                                                                                                            | Internal Use Only                                                                                             |                                                                                                                                                                                          |
| Maximum Installation Altitude                                                                                                                   | 2000m                                                                                                         |                                                                                                                                                                                          |
| Cable Outlet Minimum/Maximum                                                                                                                    | Min = 0.75mm <sup>2</sup> Max = 2.5mm <sup>2</sup>                                                            |                                                                                                                                                                                          |
| Standard/Approval                                                                                                                               | BS EN 60669-1                                                                                                 |                                                                                                                                                                                          |
| Patents and Trademarks                                                                                                                          | Cheriton is a Registered Trade Mark No. 2344779                                                               |                                                                                                                                                                                          |
| All products listed conform to current British or<br>European standard and the product information is<br>correct at the time of going to press. | All accessories are manufactured under an accredited BS EN ISO 9001 : 2015 Quality Management System.         | It is the policy of the company to improve products<br>as part of our development programme.<br>Therefore, we reserve the right to alter designs<br>and dimensions without prior notice. |
| Illustrations and diagrams are reproduced within the limitations of reproduction and printing process and are not binding.                      | Due to manufacturing processes we cannot guarantee an exact colour match and shadings of of certain finishes. | Correct as at 12 October 2018 04:44 PM E&OE                                                                                                                                              |