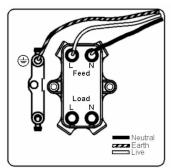

SL



# making connections beautifully

Wiring Accessories • Circuit Protection • Smart Lighting Control & Multi-room Audio

## 96DPNCSC-B

Cheriton Victorian Satin Chrome 1 gang 20AX Double Pole Rocker and Neon and Cable Outlet Satin Chrome/Black

## Item Image



## Wiring



### Dimensions



|                                                                                                                                                 | Live                                                                                                          | g11.0                                                                                                                                                                                    |
|-------------------------------------------------------------------------------------------------------------------------------------------------|---------------------------------------------------------------------------------------------------------------|--------------------------------------------------------------------------