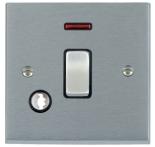

## 96DPNCSC-B

Cheriton Victorian Satin Chrome 1 gang 20AX Double Pole Rocker and Neon and Cable Outlet Satin Chrome/Black

## Item Image