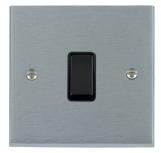

## 96DPBL-B

Cheriton Victorian Satin Chrome 1 gang 20AX Double Pole Rocker Black/Black