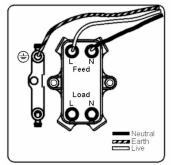

## **Dimensions**

| Primary Range                                                                                                                                   | Cheriton                                                                                              |                                                                                                                                                                                  |
|-------------------------------------------------------------------------------------------------------------------------------------------------|-------------------------------------------------------------------------------------------------------|----------------------------------------------------------------------------------------------------------------------------------------------------------------------------------|
| Insert Type                                                                                                                                     | 1 gang 20AX Double Pole Rocker                                                                        |                                                                                                                                                                                  |
| Plate Finish                                                                                                                                    | Cheriton Victorian Box Satin Chrome                                                                   |                                                                                                                                                                                  |
| Insert Colour                                                                                                                                   | Black/Black                                                                                           |                                                                                                                                                                                  |
| EAN13 Barcode                                                                                                                                   | 5017503411979                                                                                         |                                                                                                                                                                                  |
| Dimensions (Nominal)                                                                                                                            | Single: Height = 88.5mm Width = 88.5mm Depth = 7.5mm                                                  |                                                                                                                                                                                  |
| Fixing Hole Centres                                                                                                                             | Box Fixing = 60.3mm Grid Fixing = N/A                                                                 |                                                                                                                                                                                  |
| Minimum Wall Box Depth                                                                                                                          | 25mm                                                                                                  |                                                                                                                                                                                  |
| Switched Poles                                                                                                                                  | Double                                                                                                |                                                                                                                                                                                  |
| Current Rating                                                                                                                                  | 20AX                                                                                                  |                                                                                                                                                                                  |
| Voltage                                                                                                                                         | 220/250V AC                                                                                           |                                                                                                                                                                                  |
| Maximum Load                                                                                                                                    | 20 Amp inductive                                                                                      |                                                                                                                                                                                  |
| Mains Frequency                                                                                                                                 | 50Hz                                                                                                  |                                                                                                                                                                                  |
| IP Rating                                                                                                                                       | IP2XD                                                                                                 |                                                                                                                                                                                  |
| Contact Gap Minimum                                                                                                                             | 3mm                                                                                                   |                                                                                                                                                                                  |
| Terminal Capacity 1                                                                                                                             | 3 x 2.5mm2                                                                                            |                                                                                                                                                                                  |
| Terminal Capacity 2                                                                                                                             | 2 x 4mm2 Multi Strand                                                                                 |                                                                                                                                                                                  |
| Terminal Capacity 3                                                                                                                             | 1 x 6mm2                                                                                              |                                                                                                                                                                                  |
| Earth Terminal Capacity 1                                                                                                                       | 6 x 1mm2                                                                                              |                                                                                                                                                                                  |
| Earth Terminal Capacity 2                                                                                                                       | 5 x 1.5mm2                                                                                            |                                                                                                                                                                                  |
| Earth Terminal Capacity 3                                                                                                                       | 3 x 2.5mm2                                                                                            |                                                                                                                                                                                  |
| Earth Terminal Capacity 4                                                                                                                       | 2 x 4mm2 Multi-strand                                                                                 |                                                                                                                                                                                  |
| Earth Terminal Capacity 5                                                                                                                       | 1 x 6mm2                                                                                              |                                                                                                                                                                                  |
| Product Class 1                                                                                                                                 | Must be earthed                                                                                       |                                                                                                                                                                                  |
| Ambient Operating Temperature                                                                                                                   | -5° to +40°C                                                                                          |                                                                                                                                                                                  |
| Recommended Location                                                                                                                            | Internal Use Only                                                                                     |                                                                                                                                                                                  |
| Maximum Installation Altitude                                                                                                                   | 2000m                                                                                                 |                                                                                                                                                                                  |
| Standard/Approval                                                                                                                               | BS EN 60669-1                                                                                         |                                                                                                                                                                                  |
| Patents and Trademarks                                                                                                                          | Cheriton is a Registered Trade Mark No. 2344779                                                       |                                                                                                                                                                                  |
| All products listed conform to current British or<br>European standard and the product information is<br>correct at the time of going to press. | All accessories are manufactured under an accredited BS EN ISO 9001 : 2015 Quality Management System. | It is the policy of the company to improve products as part of our development programme.  Therefore, we reserve the right to alter designs and dimensions without prior notice. |
| Illustrations and diagrams are reproduced within                                                                                                | Due to manufacturing processes we cannot                                                              | Correct as at 12 October 2018 04:44 PM                                                                                                                                           |