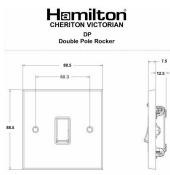

## **Dimensions**

| Primary Range                                                                                                                                   | Cheriton                                                                                              |                                                                                                                                                                                  |
|-------------------------------------------------------------------------------------------------------------------------------------------------|-------------------------------------------------------------------------------------------------------|----------------------------------------------------------------------------------------------------------------------------------------------------------------------------------|
| Insert Type                                                                                                                                     | 1 gang 20AX Double Pole Rocker                                                                        |                                                                                                                                                                                  |
| Plate Finish                                                                                                                                    | Cheriton Victorian Box Satin Chrome                                                                   |                                                                                                                                                                                  |
| Insert Colour                                                                                                                                   | Black/Black                                                                                           |                                                                                                                                                                                  |
| EAN13 Barcode                                                                                                                                   | 5017503411979                                                                                         |                                                                                                                                                                                  |
| Dimensions (Nominal)                                                                                                                            | Single: Height = 88.5mm Width = 88.5mm Depth = 7.5mm                                                  |                                                                                                                                                                                  |
| Fixing Hole Centres                                                                                                                             | Box Fixing = 60.3mm Grid Fixing = N/A                                                                 |                                                                                                                                                                                  |
| Minimum Wall Box Depth                                                                                                                          | 25mm                                                                                                  |                                                                                                                                                                                  |
| Switched Poles                                                                                                                                  | Double                                                                                                |                                                                                                                                                                                  |
| Current Rating                                                                                                                                  | 20AX                                                                                                  |                                                                                                                                                                                  |
| Voltage                                                                                                                                         | 220/250V AC                                                                                           |                                                                                                                                                                                  |
| Maximum Load                                                                                                                                    | 20 Amp inductive                                                                                      |                                                                                                                                                                                  |
| Mains Frequency                                                                                                                                 | 50Hz                                                                                                  |                                                                                                                                                                                  |
| IP Rating                                                                                                                                       | IP2XD                                                                                                 |                                                                                                                                                                                  |
| Contact Gap Minimum                                                                                                                             | 3mm                                                                                                   |                                                                                                                                                                                  |
| Terminal Capacity 1                                                                                                                             | 3 x 2.5mm2                                                                                            |                                                                                                                                                                                  |
| Terminal Capacity 2                                                                                                                             | 2 x 4mm2 Multi Strand                                                                                 |                                                                                                                                                                                  |
| Terminal Capacity 3                                                                                                                             | 1 x 6mm2                                                                                              |                                                                                                                                                                                  |
| Earth Terminal Capacity 1                                                                                                                       | 6 x 1mm2                                                                                              |                                                                                                                                                                                  |
| Earth Terminal Capacity 2                                                                                                                       | 5 x 1.5mm2                                                                                            |                                                                                                                                                                                  |
| Earth Terminal Capacity 3                                                                                                                       | 3 x 2.5mm2                                                                                            |                                                                                                                                                                                  |
| Earth Terminal Capacity 4                                                                                                                       | 2 x 4mm2 Multi-strand                                                                                 |                                                                                                                                                                                  |
| Earth Terminal Capacity 5                                                                                                                       | 1 x 6mm2                                                                                              |                                                                                                                                                                                  |
| Product Class 1                                                                                                                                 | Must be earthed                                                                                       |                                                                                                                                                                                  |
| Ambient Operating Temperature                                                                                                                   | -5° to +40°C                                                                                          |                                                                                                                                                                                  |
| Recommended Location                                                                                                                            | Internal Use Only                                                                                     |                                                                                                                                                                                  |
| Maximum Installation Altitude                                                                                                                   | 2000m                                                                                                 |                                                                                                                                                                                  |
| Standard/Approval                                                                                                                               | BS EN 60669-1                                                                                         |                                                                                                                                                                                  |
| Patents and Trademarks                                                                                                                          | Cheriton is a Registered Trade Mark No. 2344779                                                       |                                                                                                                                                                                  |
| All products listed conform to current British or<br>European standard and the product information is<br>correct at the time of going to press. | All accessories are manufactured under an accredited BS EN ISO 9001 : 2015 Quality Management System. | It is the policy of the company to improve products as part of our development programme.  Therefore, we reserve the right to alter designs and dimensions without prior notice. |
| Illustrations and diagrams are reproduced within                                                                                                | Due to manufacturing processes we cannot                                                              | Correct as at 12 October 2018 04:44 PM                                                                                                                                           |