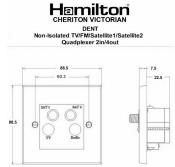

#### 96DENTW

Cheriton Victorian Satin Chrome Non-Isolated TV+FM+SAT1+SAT2 Quadplexer 2in/4out (DAB Compatible) White

## **Dimensions**

|                                                                                                                                                 | MATE SALES                                                                                                    |                                                                                                                                                                                          |
|-------------------------------------------------------------------------------------------------------------------------------------------------|---------------------------------------------------------------------------------------------------------------|------------------------------------------------------------------------------------------------------------------------------------------------------------------------------------------|
| Primary Range                                                                                                                                   | Cheriton                                                                                                      |                                                                                                                                                                                          |
| Insert Type                                                                                                                                     | Non-Isolated TV+FM+SAT1+SAT2 Quadplexer 2in/4out (DAB Compatible)                                             |                                                                                                                                                                                          |
| Plate Finish                                                                                                                                    | Cheriton Victorian Box Satin Chrome                                                                           |                                                                                                                                                                                          |
| Insert Colour                                                                                                                                   | White                                                                                                         |                                                                                                                                                                                          |
| EAN13 Barcode                                                                                                                                   | 5028690410010                                                                                                 |                                                                                                                                                                                          |
| Dimensions (Nominal)                                                                                                                            | Single: Height = 88.5mm Width = 88.5mm Depth = 7.5mm                                                          |                                                                                                                                                                                          |
| Fixing Hole Centres                                                                                                                             | Box Fixing = 60.3mm Grid Fixing = N/A                                                                         |                                                                                                                                                                                          |
| Minimum Wall Box Depth                                                                                                                          | 35mm                                                                                                          |                                                                                                                                                                                          |
| Switched Poles                                                                                                                                  | N/A                                                                                                           |                                                                                                                                                                                          |
| IP Rating                                                                                                                                       | IP2XD                                                                                                         |                                                                                                                                                                                          |
| Contact Gap Minimum                                                                                                                             | N/A                                                                                                           |                                                                                                                                                                                          |
| Earth Terminal Capacity 1                                                                                                                       | 5 x 1mm2                                                                                                      |                                                                                                                                                                                          |
| Earth Terminal Capacity 2                                                                                                                       | 4 x 1.5mm2                                                                                                    |                                                                                                                                                                                          |
| Earth Terminal Capacity 3                                                                                                                       | 3 x 2.5mm2                                                                                                    |                                                                                                                                                                                          |
| Earth Terminal Capacity 4                                                                                                                       | 1 x 4mm2 Multi-strand                                                                                         |                                                                                                                                                                                          |
| Earth Terminal Capacity 5                                                                                                                       | 1 x 6mm2                                                                                                      |                                                                                                                                                                                          |
| Product Class 1                                                                                                                                 | Must be earthed (ref BS7671 415.2.1)                                                                          |                                                                                                                                                                                          |
| Ambient Operating Temperature                                                                                                                   | -5° to +40°C                                                                                                  |                                                                                                                                                                                          |
| Recommended Location                                                                                                                            | Internal Use Only                                                                                             |                                                                                                                                                                                          |
| Maximum Installation Altitude                                                                                                                   | 2000m                                                                                                         |                                                                                                                                                                                          |
| EuroFix Additional Notes                                                                                                                        | Quadplexer for use with combined TV FM and Satellite Signals (DAB compatible)                                 |                                                                                                                                                                                          |
| Frequencies 1                                                                                                                                   | TV=5-68 MHz 125-860 MHz                                                                                       |                                                                                                                                                                                          |
| Frequencies 2                                                                                                                                   | FM=88-108 MHz                                                                                                 |                                                                                                                                                                                          |
| Frequencies 3                                                                                                                                   | SAT DC=950-2200 MHz                                                                                           |                                                                                                                                                                                          |
| Patents and Trademarks                                                                                                                          | Cheriton is a Registered Trade Mark No. 2344779                                                               |                                                                                                                                                                                          |
| All products listed conform to current British or<br>European standard and the product information is<br>correct at the time of going to press. | All accessories are manufactured under an accredited BS EN ISO 9001 : 2015 Quality Management System.         | It is the policy of the company to improve products<br>as part of our development programme.<br>Therefore, we reserve the right to alter designs<br>and dimensions without prior notice. |
| Illustrations and diagrams are reproduced within<br>the limitations of reproduction and printing<br>process and are not binding.                | Due to manufacturing processes we cannot guarantee an exact colour match and shadings of of certain finishes. | Correct as at 12 October 2018 04:44 PM E&OE                                                                                                                                              |