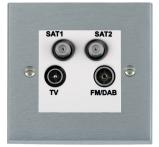

#### 96DENTW

Cheriton Victorian Satin Chrome Non-Isolated TV+FM+SAT1+SAT2 Quadplexer 2in/4out (DAB Compatible) White

### Item Image