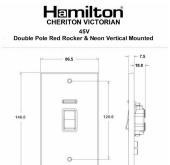

#### **Dimensions**

| 9                                                                                                                                               |                                                                                                                     |                                                                                                                                                                                  |
|-------------------------------------------------------------------------------------------------------------------------------------------------|---------------------------------------------------------------------------------------------------------------------|----------------------------------------------------------------------------------------------------------------------------------------------------------------------------------|
| Primary Range                                                                                                                                   | Cheriton                                                                                                            |                                                                                                                                                                                  |
| Insert Type                                                                                                                                     | 1 gang 45A Double Pole Red Rocker + Neon (Vertically Mounted)                                                       |                                                                                                                                                                                  |
| Plate Finish                                                                                                                                    | Cheriton Victorian Box Vertical Satin Chrome                                                                        |                                                                                                                                                                                  |
| Insert Colour                                                                                                                                   | Red/Black                                                                                                           |                                                                                                                                                                                  |
| EAN13 Barcode                                                                                                                                   | 5017503415991                                                                                                       |                                                                                                                                                                                  |
| Dimensions (Nominal)                                                                                                                            | Double: Height = 146.0mm Width = 86.5mm Depth = 7.5mm                                                               |                                                                                                                                                                                  |
| Fixing Hole Centres                                                                                                                             | Box Fixing = 120.6mm Grid Fixing = N/A                                                                              |                                                                                                                                                                                  |
| Minimum Wall Box Depth                                                                                                                          | 35mm                                                                                                                |                                                                                                                                                                                  |
| Switched Poles                                                                                                                                  | Double                                                                                                              |                                                                                                                                                                                  |
| Current Rating                                                                                                                                  | 45 Amp                                                                                                              |                                                                                                                                                                                  |
| Voltage                                                                                                                                         | 220/250V AC                                                                                                         |                                                                                                                                                                                  |
| Maximum Load                                                                                                                                    | 45 Amp                                                                                                              |                                                                                                                                                                                  |
| Mains Frequency                                                                                                                                 | 50Hz                                                                                                                |                                                                                                                                                                                  |
| IP Rating                                                                                                                                       | IP2XD                                                                                                               |                                                                                                                                                                                  |
| Contact Gap Minimum                                                                                                                             | 3mm                                                                                                                 |                                                                                                                                                                                  |
| Terminal Capacity 1                                                                                                                             | 3 x 6mm2                                                                                                            |                                                                                                                                                                                  |
| Terminal Capacity 2                                                                                                                             | 2 x 10mm2                                                                                                           |                                                                                                                                                                                  |
| Terminal Capacity 3                                                                                                                             | 1 x 16mm2                                                                                                           |                                                                                                                                                                                  |
| Earth Terminal Capacity 1                                                                                                                       | 3 x 6mm2                                                                                                            |                                                                                                                                                                                  |
| Earth Terminal Capacity 2                                                                                                                       | 2 x 10mm2                                                                                                           |                                                                                                                                                                                  |
| Earth Terminal Capacity 3                                                                                                                       | 1 x 16mm2                                                                                                           |                                                                                                                                                                                  |
| Product Class 1                                                                                                                                 | Must be earthed                                                                                                     |                                                                                                                                                                                  |
| Ambient Operating Temperature                                                                                                                   | -5° to +40°C                                                                                                        |                                                                                                                                                                                  |
| Recommended Location                                                                                                                            | Internal Use Only                                                                                                   |                                                                                                                                                                                  |
| Maximum Installation Altitude                                                                                                                   | 2000m                                                                                                               |                                                                                                                                                                                  |
| Standard/Approval                                                                                                                               | BS EN 60669-1                                                                                                       |                                                                                                                                                                                  |
| Additional Notes                                                                                                                                | Must be mounted vertically                                                                                          |                                                                                                                                                                                  |
| Patents and Trademarks                                                                                                                          | Cheriton is a Registered Trade Mark No. 2344779                                                                     |                                                                                                                                                                                  |
| All products listed conform to current British or<br>European standard and the product information is<br>correct at the time of going to press. | All accessories are manufactured under an accredited BS EN ISO 9001 : 2015 Quality Management System.               | It is the policy of the company to improve products as part of our development programme.  Therefore, we reserve the right to alter designs and dimensions without prior notice. |
| Illustrations and diagrams are reproduced within the limitations of reproduction and printing process and are not binding.                      | Due to manufacturing processes we cannot<br>guarantee an exact colour match and shadings of<br>of certain finishes. | Correct as at 12 October 2018 04:44 PM<br>E&OE                                                                                                                                   |