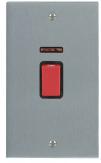

### 9645VB

Cheriton Victorian Satin Chrome 1 gang 45A Double Pole Rocker and Neon (Vertically Mounted) Red/Black

## Item Image