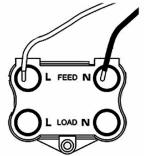

SL

# making connections beautifully

Wiring Accessories • Circuit Protection • Smart Lighting Control & Multi-room Audio

### 9645VB

Cheriton Victorian Satin Chrome 1 gang 45A Double Pole Rocker and Neon (Vertically Mounted) Red/Black

## Item Image



### Wiring



#### **Dimensions**



| 9                                                                                                                                               |                                                                                                                     |                                                                                                                                                                                  |
|-------------------------------------------------------------------------------------------------------------------------------------------------|---------------------------------------------------------------------------------------------------------------------|-----------------------------------------------------------------