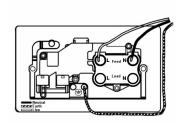

## 9645SS1BL-B

Cheriton Victorian Satin Chrome 45A Double Pole Rocker + Neon + 13A Switched Socket Red+Black/Black

Item Image

Wiring

Dimensions

| Primary Range                                                                                                                                   | Cheriton                                                                                              |                                                                                                                                                                                          |
|-------------------------------------------------------------------------------------------------------------------------------------------------|-------------------------------------------------------------------------------------------------------|------------------------------------------------------------------------------------------------------------------------------------------------------------------------------------------|
| Insert Type                                                                                                                                     | 45A Double Pole Red Rocker + Neon + 13A Switched Socket                                               |                                                                                                                                                                                          |
| Plate Finish                                                                                                                                    | Cheriton Victorian Box Satin Chrome                                                                   |                                                                                                                                                                                          |
| Insert Colour                                                                                                                                   | Red+Black/Black                                                                                       |                                                                                                                                                                                          |
| EAN13 Barcode                                                                                                                                   | 5017503411702                                                                                         |                                                                                                                                                                                          |
| Dimensions (Nominal)                                                                                                                            | Double: Height = 86.5mm Width = 146.0mm Depth = 7.5mm                                                 |                                                                                                                                                                                          |
| Fixing Hole Centres                                                                                                                             | Box Fixing = 120.6mm Grid Fixing = N/A                                                                |                                                                                                                                                                                          |
| Minimum Wall Box Depth                                                                                                                          | 35mm                                                                                                  |                                                                                                                                                                                          |
| Switched Poles                                                                                                                                  | Double                                                                                                |                                                                                                                                                                                          |
| Current Rating                                                                                                                                  | Switch 45 Amp Socket 13 Amp                                                                           |                                                                                                                                                                                          |
| Voltage                                                                                                                                         | 220/250V AC                                                                                           |                                                                                                                                                                                          |
| Maximum Load                                                                                                                                    | Switch 45 Amp Socket 13                                                                               |                                                                                                                                                                                          |
| Mains Frequency                                                                                                                                 | 50Hz                                                                                                  |                                                                                                                                                                                          |
| IP Rating                                                                                                                                       | IP2XD                                                                                                 |                                                                                                                                                                                          |
| Contact Gap Minimum                                                                                                                             | 3mm                                                                                                   |                                                                                                                                                                                          |
| Terminal Capacity 1                                                                                                                             | 3 x 6mm2                                                                                              |                                                                                                                                                                                          |
| Terminal Capacity 2                                                                                                                             | 2 x 10mm2                                                                                             |                                                                                                                                                                                          |
| Terminal Capacity 3                                                                                                                             | 1 x 16mm2                                                                                             |                                                                                                                                                                                          |
| Earth Terminal Capacity 1                                                                                                                       | 3 x 6mm2                                                                                              |                                                                                                                                                                                          |
| Earth Terminal Capacity 2                                                                                                                       | 2 x 10mm2                                                                                             |                                                                                                                                                                                          |
| Earth Terminal Capacity 3                                                                                                                       | 1 x 16mm2                                                                                             |                                                                                                                                                                                          |
| Product Class 1                                                                                                                                 | Must be earthed                                                                                       |                                                                                                                                                                                          |
| Ambient Operating Temperature                                                                                                                   | -5° to +40°C                                                                                          |                                                                                                                                                                                          |
| Recommended Location                                                                                                                            | Internal Use Only                                                                                     |                                                                                                                                                                                          |
| Maximum Installation Altitude                                                                                                                   | 2000m                                                                                                 |                                                                                                                                                                                          |
| Standard/Approval                                                                                                                               | BS 4177                                                                                               |                                                                                                                                                                                          |
| Patents and Trademarks                                                                                                                          | Cheriton is a Registered Trade Mark No. 2344779                                                       |                                                                                                                                                                                          |
| All products listed conform to current British or<br>European standard and the product information is<br>correct at the time of going to press. | All accessories are manufactured under an accredited BS EN ISO 9001 : 2015 Quality Management System. | It is the policy of the company to improve products<br>as part of our development programme.<br>Therefore, we reserve the right to alter designs<br>and dimensions without prior notice. |