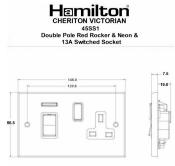

## 9645SS1BL-B

Cheriton Victorian Satin Chrome 45A Double Pole Rocker + Neon + 13A Switched Socket Red+Black/Black

Item Image

Wiring

Dimensions

| Primary Range                                                                                                                                   | Cheriton                                                                                              |                                                                                                                                                                                          |
|-------------------------------------------------------------------------------------------------------------------------------------------------|-------------------------------------------------------------------------------------------------------|------------------------------------------------------------------------------------------------------------------------------------------------------------------------------------------|
| Insert Type                                                                                                                                     | 45A Double Pole Red Rocker + Neon + 13A Switched Socket                                               |                                                                                                                                                                                          |
| Plate Finish                                                                                                                                    | Cheriton Victorian Box Satin Chrome                                                                   |                                                                                                                                                                                          |
| Insert Colour                                                                                                                                   | Red+Black/Black                                                                                       |                                                                                                                                                                                          |
| EAN13 Barcode                                                                                                                                   | 5017503411702                                                                                         |                                                                                                                                                                                          |
| Dimensions (Nominal)                                                                                                                            | Double: Height = 86.5mm Width = 146.0mm Depth = 7.5mm                                                 |                                                                                                                                                                                          |
| Fixing Hole Centres                                                                                                                             | Box Fixing = 120.6mm Grid Fixing = N/A                                                                |                                                                                                                                                                                          |
| Minimum Wall Box Depth                                                                                                                          | 35mm                                                                                                  |                                                                                                                                                                                          |
| Switched Poles                                                                                                                                  | Double                                                                                                |                                                                                                                                                                                          |
| Current Rating                                                                                                                                  | Switch 45 Amp Socket 13 Amp                                                                           |                                                                                                                                                                                          |
| Voltage                                                                                                                                         | 220/250V AC                                                                                           |                                                                                                                                                                                          |
| Maximum Load                                                                                                                                    | Switch 45 Amp Socket 13                                                                               |                                                                                                                                                                                          |
| Mains Frequency                                                                                                                                 | 50Hz                                                                                                  |                                                                                                                                                                                          |
| IP Rating                                                                                                                                       | IP2XD                                                                                                 |                                                                                                                                                                                          |
| Contact Gap Minimum                                                                                                                             | 3mm                                                                                                   |                                                                                                                                                                                          |
| Terminal Capacity 1                                                                                                                             | 3 x 6mm2                                                                                              |                                                                                                                                                                                          |
| Terminal Capacity 2                                                                                                                             | 2 x 10mm2                                                                                             |                                                                                                                                                                                          |
| Terminal Capacity 3                                                                                                                             | 1 x 16mm2                                                                                             |                                                                                                                                                                                          |
| Earth Terminal Capacity 1                                                                                                                       | 3 x 6mm2                                                                                              |                                                                                                                                                                                          |
| Earth Terminal Capacity 2                                                                                                                       | 2 x 10mm2                                                                                             |                                                                                                                                                                                          |
| Earth Terminal Capacity 3                                                                                                                       | 1 x 16mm2                                                                                             |                                                                                                                                                                                          |
| Product Class 1                                                                                                                                 | Must be earthed                                                                                       |                                                                                                                                                                                          |
| Ambient Operating Temperature                                                                                                                   | -5° to +40°C                                                                                          |                                                                                                                                                                                          |
| Recommended Location                                                                                                                            | Internal Use Only                                                                                     |                                                                                                                                                                                          |
| Maximum Installation Altitude                                                                                                                   | 2000m                                                                                                 |                                                                                                                                                                                          |
| Standard/Approval                                                                                                                               | BS 4177                                                                                               |                                                                                                                                                                                          |
| Patents and Trademarks                                                                                                                          | Cheriton is a Registered Trade Mark No. 2344779                                                       |                                                                                                                                                                                          |
| All products listed conform to current British or<br>European standard and the product information is<br>correct at the time of going to press. | All accessories are manufactured under an accredited BS EN ISO 9001 : 2015 Quality Management System. | It is the policy of the company to improve products<br>as part of our development programme.<br>Therefore, we reserve the right to alter designs<br>and dimensions without prior notice. |