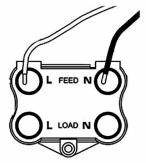

## **Dimensions**

| Primary Range                                                                                                                                   | Cheriton                                                                                              |                                                                                                                                                                                          |
|-------------------------------------------------------------------------------------------------------------------------------------------------|-------------------------------------------------------------------------------------------------------|------------------------------------------------------------------------------------------------------------------------------------------------------------------------------------------|
| Insert Type                                                                                                                                     | 1 gang 45A Double Pole Red Rocker                                                                     |                                                                                                                                                                                          |
| Plate Finish                                                                                                                                    | Cheriton Victorian Box Satin Chrome                                                                   |                                                                                                                                                                                          |
| Insert Colour                                                                                                                                   | Red/Black                                                                                             |                                                                                                                                                                                          |
| EAN13 Barcode                                                                                                                                   | 5017503415786                                                                                         |                                                                                                                                                                                          |
| Dimensions (Nominal)                                                                                                                            | Single: Height = 88.5mm Width = 88.5mm Depth = 7.5mm                                                  |                                                                                                                                                                                          |
| Weight                                                                                                                                          | 230 GR                                                                                                |                                                                                                                                                                                          |
| Fixing Hole Centres                                                                                                                             | Box Fixing = 60.3mm Grid Fixing = N/A                                                                 |                                                                                                                                                                                          |
| Minimum Wall Box Depth                                                                                                                          | 35mm                                                                                                  |                                                                                                                                                                                          |
| Switched Poles                                                                                                                                  | Double                                                                                                |                                                                                                                                                                                          |
| Current Rating                                                                                                                                  | 45 Amp                                                                                                |                                                                                                                                                                                          |
| Voltage                                                                                                                                         | 220/250V AC                                                                                           |                                                                                                                                                                                          |
| Maximum Load                                                                                                                                    | 45 Amp                                                                                                |                                                                                                                                                                                          |
| Mains Frequency                                                                                                                                 | 50Hz                                                                                                  |                                                                                                                                                                                          |
| IP Rating                                                                                                                                       | IP2XD                                                                                                 |                                                                                                                                                                                          |
| Contact Gap Minimum                                                                                                                             | 3mm                                                                                                   |                                                                                                                                                                                          |
| Terminal Capacity 1                                                                                                                             | 3 x 6mm2                                                                                              |                                                                                                                                                                                          |
| Terminal Capacity 2                                                                                                                             | 2 x 10mm2                                                                                             |                                                                                                                                                                                          |
| Terminal Capacity 3                                                                                                                             | 1 x 16mm2                                                                                             |                                                                                                                                                                                          |
| Earth Terminal Capacity 1                                                                                                                       | 3 x 6mm2                                                                                              |                                                                                                                                                                                          |
| Earth Terminal Capacity 2                                                                                                                       | 2 x 10mm2                                                                                             |                                                                                                                                                                                          |
| Earth Terminal Capacity 3                                                                                                                       | 1 x 16mm2                                                                                             |                                                                                                                                                                                          |
| Product Class 1                                                                                                                                 | Must be earthed                                                                                       |                                                                                                                                                                                          |
| Ambient Operating Temperature                                                                                                                   | -5° to +40°C                                                                                          |                                                                                                                                                                                          |
| Recommended Location                                                                                                                            | Internal Use Only                                                                                     |                                                                                                                                                                                          |
| Maximum Installation Altitude                                                                                                                   | 2000m                                                                                                 |                                                                                                                                                                                          |
| Standard/Approval                                                                                                                               | BS EN 60669-1                                                                                         |                                                                                                                                                                                          |
| Patents and Trademarks                                                                                                                          | Cheriton is a Registered Trade Mark No. 2344779                                                       |                                                                                                                                                                                          |
| All products listed conform to current British or<br>European standard and the product information is<br>correct at the time of going to press. | All accessories are manufactured under an accredited BS EN ISO 9001 : 2015 Quality Management System. | It is the policy of the company to improve products<br>as part of our development programme.<br>Therefore, we reserve the right to alter designs<br>and dimensions without prior notice. |
| Illustrations and diagrams are reproduced within the limitations of reproduction and printing                                                   | Due to manufacturing processes we cannot guarantee an exact colour match and shadings of              | Correct as at 12 October 2018 04:44 PM<br>E&OE                                                                                                                                           |