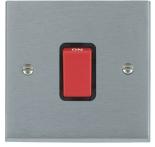

## 9645B

Cheriton Victorian Satin Chrome 1 gang 45A Double Pole Rocker Red/Black