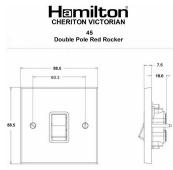

## **Dimensions**

| Primary Range                                                                                                                                   | Cheriton                                                                                              |                                                                                                                                                                                          |
|-------------------------------------------------------------------------------------------------------------------------------------------------|-------------------------------------------------------------------------------------------------------|------------------------------------------------------------------------------------------------------------------------------------------------------------------------------------------|
| Insert Type                                                                                                                                     | 1 gang 45A Double Pole Red Rocker                                                                     |                                                                                                                                                                                          |
| Plate Finish                                                                                                                                    | Cheriton Victorian Box Satin Chrome                                                                   |                                                                                                                                                                                          |
| Insert Colour                                                                                                                                   | Red/Black                                                                                             |                                                                                                                                                                                          |
| EAN13 Barcode                                                                                                                                   | 5017503415786                                                                                         |                                                                                                                                                                                          |
| Dimensions (Nominal)                                                                                                                            | Single: Height = 88.5mm Width = 88.5mm Depth = 7.5mm                                                  |                                                                                                                                                                                          |
| Weight                                                                                                                                          | 230 GR                                                                                                |                                                                                                                                                                                          |
| Fixing Hole Centres                                                                                                                             | Box Fixing = 60.3mm Grid Fixing = N/A                                                                 |                                                                                                                                                                                          |
| Minimum Wall Box Depth                                                                                                                          | 35mm                                                                                                  |                                                                                                                                                                                          |
| Switched Poles                                                                                                                                  | Double                                                                                                |                                                                                                                                                                                          |
| Current Rating                                                                                                                                  | 45 Amp                                                                                                |                                                                                                                                                                                          |
| Voltage                                                                                                                                         | 220/250V AC                                                                                           |                                                                                                                                                                                          |
| Maximum Load                                                                                                                                    | 45 Amp                                                                                                |                                                                                                                                                                                          |
| Mains Frequency                                                                                                                                 | 50Hz                                                                                                  |                                                                                                                                                                                          |
| IP Rating                                                                                                                                       | IP2XD                                                                                                 |                                                                                                                                                                                          |
| Contact Gap Minimum                                                                                                                             | 3mm                                                                                                   |                                                                                                                                                                                          |
| Terminal Capacity 1                                                                                                                             | 3 x 6mm2                                                                                              |                                                                                                                                                                                          |
| Terminal Capacity 2                                                                                                                             | 2 x 10mm2                                                                                             |                                                                                                                                                                                          |
| Terminal Capacity 3                                                                                                                             | 1 x 16mm2                                                                                             |                                                                                                                                                                                          |
| Earth Terminal Capacity 1                                                                                                                       | 3 x 6mm2                                                                                              |                                                                                                                                                                                          |
| Earth Terminal Capacity 2                                                                                                                       | 2 x 10mm2                                                                                             |                                                                                                                                                                                          |
| Earth Terminal Capacity 3                                                                                                                       | 1 x 16mm2                                                                                             |                                                                                                                                                                                          |
| Product Class 1                                                                                                                                 | Must be earthed                                                                                       |                                                                                                                                                                                          |
| Ambient Operating Temperature                                                                                                                   | -5° to +40°C                                                                                          |                                                                                                                                                                                          |
| Recommended Location                                                                                                                            | Internal Use Only                                                                                     |                                                                                                                                                                                          |
| Maximum Installation Altitude                                                                                                                   | 2000m                                                                                                 |                                                                                                                                                                                          |
| Standard/Approval                                                                                                                               | BS EN 60669-1                                                                                         |                                                                                                                                                                                          |
| Patents and Trademarks                                                                                                                          | Cheriton is a Registered Trade Mark No. 2344779                                                       |                                                                                                                                                                                          |
| All products listed conform to current British or<br>European standard and the product information is<br>correct at the time of going to press. | All accessories are manufactured under an accredited BS EN ISO 9001 : 2015 Quality Management System. | It is the policy of the company to improve products<br>as part of our development programme.<br>Therefore, we reserve the right to alter designs<br>and dimensions without prior notice. |
| Illustrations and diagrams are reproduced within the limitations of reproduction and printing                                                   | Due to manufacturing processes we cannot guarantee an exact colour match and shadings of              | Correct as at 12 October 2018 04:44 PM<br>E&OE                                                                                                                                           |