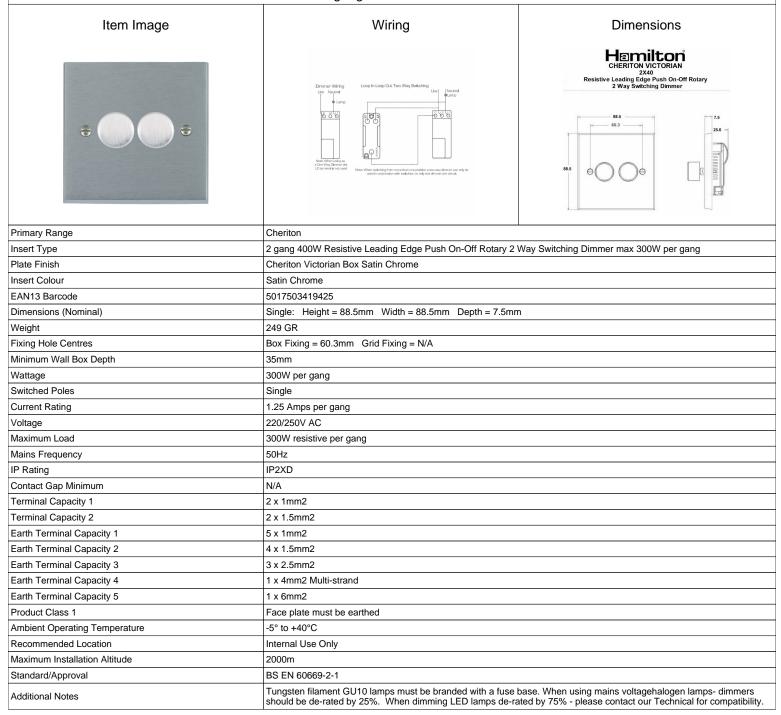

## 962X40

Cheriton Victorian Satin Chrome 2x400W Resistive Leading Edge Push On-Off Rotary 2 Way Switching Dimmers max 300W per gang Satin Chrome

SL

making connections beautifully

Wiring Accessories • Circuit Protection • Smart Lighting Control & Multi-room Audio

## 962X40

Cheriton Victorian Satin Chrome 2x400W Resistive Leading Edge Push On-Off Rotary 2 Way Switching Dimmers max 300W per gang Satin Chrome

| gaing datin dinome                                                                                                                              |                                                                                                       |                                                                                                                                                                                  |
|-------------------------------------------------------------------------------------------------------------------------------------------------|-------------------------------------------------------------------------------------------------------|----------------------------------------------------------------------------------------------------------------------------------------------------------------------------------|
| Patents and Trademarks                                                                                                                          | Cheriton is a Registered Trade Mark No. 2344779                                                       |                                                                                                                                                                                  |
| All products listed conform to current British or<br>European standard and the product information is<br>correct at the time of going to press. | All accessories are manufactured under an accredited BS EN ISO 9001 : 2015 Quality Management System. | It is the policy of the company to improve products as part of our development programme.  Therefore, we reserve the right to alter designs and dimensions without prior notice. |
| Illustrations and diagrams are reproduced within                                                                                                | Due to manufacturing processes we cannot                                                              | Correct as at 12 October 2018 04:44 PM                                                                                                                                           |