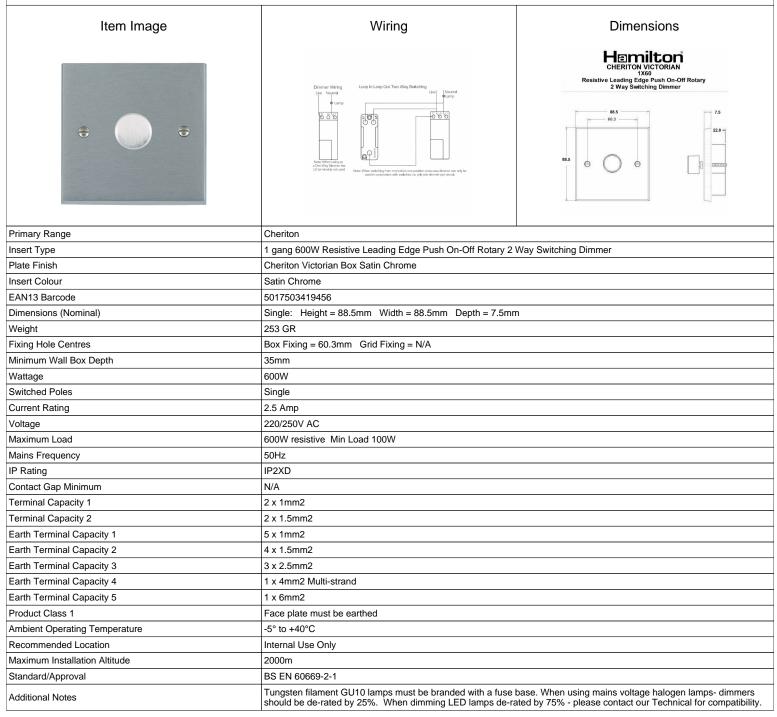

## 961X60

Cheriton Victorian Satin Chrome 1 gang 600W Resistive Leading Edge Push On-Off Rotary 2 Way Switching Dimmer Satin Chrome

SL

making connections beautifully

Wiring Accessories • Circuit Protection • Smart Lighting Control & Multi-room Audio