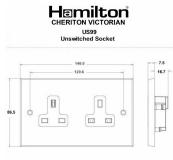

## **Dimensions**

| Primary Range                                                                                                                                   | Cheriton                                                                                                      |                                                                                                                                                                                  |
|-------------------------------------------------------------------------------------------------------------------------------------------------|---------------------------------------------------------------------------------------------------------------|----------------------------------------------------------------------------------------------------------------------------------------------------------------------------------|
| Insert Type                                                                                                                                     | 2 gang 13A Unswitched Socket                                                                                  |                                                                                                                                                                                  |
| Plate Finish                                                                                                                                    | Cheriton Victorian Box Bright Chrome                                                                          |                                                                                                                                                                                  |
| Insert Colour                                                                                                                                   | White                                                                                                         |                                                                                                                                                                                  |
| EAN13 Barcode                                                                                                                                   | 5017503400003                                                                                                 |                                                                                                                                                                                  |
| Dimensions (Nominal)                                                                                                                            | Double: Height = 86.5mm Width = 146.0mm Depth = 7.5mm                                                         |                                                                                                                                                                                  |
| Fixing Hole Centres                                                                                                                             | Box Fixing = 120.6mm Grid Fixing = N/A                                                                        |                                                                                                                                                                                  |
| Minimum Wall Box Depth                                                                                                                          | 35mm                                                                                                          |                                                                                                                                                                                  |
| Switched Poles                                                                                                                                  | None                                                                                                          |                                                                                                                                                                                  |
| Current Rating                                                                                                                                  | 13 Amp                                                                                                        |                                                                                                                                                                                  |
| Voltage                                                                                                                                         | 220/250V AC                                                                                                   |                                                                                                                                                                                  |
| Maximum Load                                                                                                                                    | 13 Amp                                                                                                        |                                                                                                                                                                                  |
| Mains Frequency                                                                                                                                 | 50Hz                                                                                                          |                                                                                                                                                                                  |
| IP Rating                                                                                                                                       | IP2XD                                                                                                         |                                                                                                                                                                                  |
| Contact Gap Minimum                                                                                                                             | None                                                                                                          |                                                                                                                                                                                  |
| Terminal Capacity 1                                                                                                                             | 3 x 2.5mm2                                                                                                    |                                                                                                                                                                                  |
| Terminal Capacity 2                                                                                                                             | 3 x 4mm2                                                                                                      |                                                                                                                                                                                  |
| Terminal Capacity 3                                                                                                                             | 2 x 6mm2 Multi-Strand                                                                                         |                                                                                                                                                                                  |
| Terminal Capacity 4                                                                                                                             | 1 x 10mm2                                                                                                     |                                                                                                                                                                                  |
| Earth Terminal Capacity 1                                                                                                                       | 3 x 2.5mm2                                                                                                    |                                                                                                                                                                                  |
| Earth Terminal Capacity 2                                                                                                                       | 3 x 4mm2                                                                                                      |                                                                                                                                                                                  |
| Earth Terminal Capacity 3                                                                                                                       | 2 x 6mm2 Multi-strand                                                                                         |                                                                                                                                                                                  |
| Earth Terminal Capacity 4                                                                                                                       | 1 x 10mm2                                                                                                     |                                                                                                                                                                                  |
| Product Class 1                                                                                                                                 | Must be earthed                                                                                               |                                                                                                                                                                                  |
| Ambient Operating Temperature                                                                                                                   | -5° to +40°C                                                                                                  |                                                                                                                                                                                  |
| Recommended Location                                                                                                                            | Internal Use Only                                                                                             |                                                                                                                                                                                  |
| Maximum Installation Altitude                                                                                                                   | 2000m                                                                                                         |                                                                                                                                                                                  |
| Standard/Approval                                                                                                                               | BS 1363-2                                                                                                     |                                                                                                                                                                                  |
| Additional Notes                                                                                                                                | Shuttered: Yes                                                                                                |                                                                                                                                                                                  |
| Patents and Trademarks                                                                                                                          | Cheriton is a Registered Trade Mark No. 2344779                                                               |                                                                                                                                                                                  |
| All products listed conform to current British or<br>European standard and the product information is<br>correct at the time of going to press. | All accessories are manufactured under an accredited BS EN ISO 9001 : 2015 Quality Management System.         | It is the policy of the company to improve products as part of our development programme.  Therefore, we reserve the right to alter designs and dimensions without prior notice. |
| Illustrations and diagrams are reproduced within<br>the limitations of reproduction and printing<br>process and are not binding.                | Due to manufacturing processes we cannot guarantee an exact colour match and shadings of of certain finishes. | Correct as at 12 October 2018 04:44 PM E&OE                                                                                                                                      |