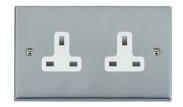

## making connections beautifully

Wiring Accessories • Circuit Protection • Smart Lighting Control & Multi-room Audio

## 95US99W

Cheriton Victorian Bright Chrome 2 gang 13A Unswitched Socket White

## Item Image







## **Dimensions**



| Primary Range                                                                                                                                   | Cheriton                                                                                                      |                                                                                                                                                                                  |
|-------------------------------------------------------------------------------------------------------------------------------------------------|---------------------------------------------------------------------------------------------------------------|---------------------------------------------------------------------------