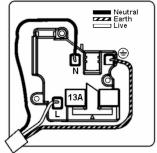

## **Dimensions**

| Primary Range                                                                                                                                   | Cheriton                                                                                                      |                                                                                                                                                                                  |
|-------------------------------------------------------------------------------------------------------------------------------------------------|---------------------------------------------------------------------------------------------------------------|----------------------------------------------------------------------------------------------------------------------------------------------------------------------------------|
| Insert Type                                                                                                                                     | 2 gang 13A Unswitched Socket                                                                                  |                                                                                                                                                                                  |
| Plate Finish                                                                                                                                    | Cheriton Victorian Box Bright Chrome                                                                          |                                                                                                                                                                                  |
| Insert Colour                                                                                                                                   | White                                                                                                         |                                                                                                                                                                                  |
| EAN13 Barcode                                                                                                                                   | 5017503400003                                                                                                 |                                                                                                                                                                                  |
| Dimensions (Nominal)                                                                                                                            | Double: Height = 86.5mm Width = 146.0mm Depth = 7.5mm                                                         |                                                                                                                                                                                  |
| Fixing Hole Centres                                                                                                                             | Box Fixing = 120.6mm Grid Fixing = N/A                                                                        |                                                                                                                                                                                  |
| Minimum Wall Box Depth                                                                                                                          | 35mm                                                                                                          |                                                                                                                                                                                  |
| Switched Poles                                                                                                                                  | None                                                                                                          |                                                                                                                                                                                  |
| Current Rating                                                                                                                                  | 13 Amp                                                                                                        |                                                                                                                                                                                  |
| Voltage                                                                                                                                         | 220/250V AC                                                                                                   |                                                                                                                                                                                  |
| Maximum Load                                                                                                                                    | 13 Amp                                                                                                        |                                                                                                                                                                                  |
| Mains Frequency                                                                                                                                 | 50Hz                                                                                                          |                                                                                                                                                                                  |
| IP Rating                                                                                                                                       | IP2XD                                                                                                         |                                                                                                                                                                                  |
| Contact Gap Minimum                                                                                                                             | None                                                                                                          |                                                                                                                                                                                  |
| Terminal Capacity 1                                                                                                                             | 3 x 2.5mm2                                                                                                    |                                                                                                                                                                                  |
| Terminal Capacity 2                                                                                                                             | 3 x 4mm2                                                                                                      |                                                                                                                                                                                  |
| Terminal Capacity 3                                                                                                                             | 2 x 6mm2 Multi-Strand                                                                                         |                                                                                                                                                                                  |
| Terminal Capacity 4                                                                                                                             | 1 x 10mm2                                                                                                     |                                                                                                                                                                                  |
| Earth Terminal Capacity 1                                                                                                                       | 3 x 2.5mm2                                                                                                    |                                                                                                                                                                                  |
| Earth Terminal Capacity 2                                                                                                                       | 3 x 4mm2                                                                                                      |                                                                                                                                                                                  |
| Earth Terminal Capacity 3                                                                                                                       | 2 x 6mm2 Multi-strand                                                                                         |                                                                                                                                                                                  |
| Earth Terminal Capacity 4                                                                                                                       | 1 x 10mm2                                                                                                     |                                                                                                                                                                                  |
| Product Class 1                                                                                                                                 | Must be earthed                                                                                               |                                                                                                                                                                                  |
| Ambient Operating Temperature                                                                                                                   | -5° to +40°C                                                                                                  |                                                                                                                                                                                  |
| Recommended Location                                                                                                                            | Internal Use Only                                                                                             |                                                                                                                                                                                  |
| Maximum Installation Altitude                                                                                                                   | 2000m                                                                                                         |                                                                                                                                                                                  |
| Standard/Approval                                                                                                                               | BS 1363-2                                                                                                     |                                                                                                                                                                                  |
| Additional Notes                                                                                                                                | Shuttered: Yes                                                                                                |                                                                                                                                                                                  |
| Patents and Trademarks                                                                                                                          | Cheriton is a Registered Trade Mark No. 2344779                                                               |                                                                                                                                                                                  |
| All products listed conform to current British or<br>European standard and the product information is<br>correct at the time of going to press. | All accessories are manufactured under an accredited BS EN ISO 9001 : 2015 Quality Management System.         | It is the policy of the company to improve products as part of our development programme.  Therefore, we reserve the right to alter designs and dimensions without prior notice. |
| Illustrations and diagrams are reproduced within<br>the limitations of reproduction and printing<br>process and are not binding.                | Due to manufacturing processes we cannot guarantee an exact colour match and shadings of of certain finishes. | Correct as at 12 October 2018 04:44 PM E&OE                                                                                                                                      |