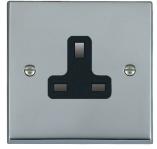

## 95US13B

Cheriton Victorian Bright Chrome 1 gang 13A Unswitched Socket Black

## Item Image