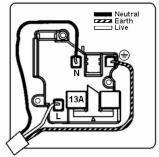

SL

# making connections beautifully

Wiring Accessories • Circuit Protection • Smart Lighting Control & Multi-room Audio

## 95US13B

Cheriton Victorian Bright Chrome 1 gang 13A Unswitched Socket Black

## Item Image



## Wiring



### **Dimensions**



|                                                                                                                                                 | V                                                                                                             |                                                                                                                                                                                  |
|-------------------------------------------------------------------------------------------------------------------------------------------------|---------------------------------------------------------------------------------------------------------------|------------------------------------------------------------------------------