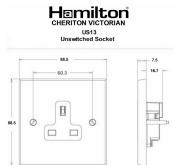

### **Dimensions**

|                                                                                                                                                 | V                                                                                                             |                                                                                                                                                                                  |
|-------------------------------------------------------------------------------------------------------------------------------------------------|---------------------------------------------------------------------------------------------------------------|----------------------------------------------------------------------------------------------------------------------------------------------------------------------------------|
| Primary Range                                                                                                                                   | Cheriton                                                                                                      |                                                                                                                                                                                  |
| Insert Type                                                                                                                                     | 1 gang 13A Unswitched Socket                                                                                  |                                                                                                                                                                                  |
| Plate Finish                                                                                                                                    | Cheriton Victorian Box Bright Chrome                                                                          |                                                                                                                                                                                  |
| Insert Colour                                                                                                                                   | Black                                                                                                         |                                                                                                                                                                                  |
| EAN13 Barcode                                                                                                                                   | 5017503401079                                                                                                 |                                                                                                                                                                                  |
| Dimensions (Nominal)                                                                                                                            | Single: Height = 88.5mm Width = 88.5mm Depth = 7.5mm                                                          |                                                                                                                                                                                  |
| Fixing Hole Centres                                                                                                                             | Box Fixing = 60.3mm Grid Fixing = N/A                                                                         |                                                                                                                                                                                  |
| Minimum Wall Box Depth                                                                                                                          | 35mm                                                                                                          |                                                                                                                                                                                  |
| Switched Poles                                                                                                                                  | None                                                                                                          |                                                                                                                                                                                  |
| Current Rating                                                                                                                                  | 13 Amp                                                                                                        |                                                                                                                                                                                  |
| Voltage                                                                                                                                         | 220/250V AC                                                                                                   |                                                                                                                                                                                  |
| Maximum Load                                                                                                                                    | 13 Amp                                                                                                        |                                                                                                                                                                                  |
| Mains Frequency                                                                                                                                 | 50Hz                                                                                                          |                                                                                                                                                                                  |
| IP Rating                                                                                                                                       | IP2XD                                                                                                         |                                                                                                                                                                                  |
| Contact Gap Minimum                                                                                                                             | None                                                                                                          |                                                                                                                                                                                  |
| Terminal Capacity 1                                                                                                                             | 3 x 2.5mm2                                                                                                    |                                                                                                                                                                                  |
| Terminal Capacity 2                                                                                                                             | 3 x 4mm2                                                                                                      |                                                                                                                                                                                  |
| Terminal Capacity 3                                                                                                                             | 2 x 6mm2 Multi-Strand                                                                                         |                                                                                                                                                                                  |
| Terminal Capacity 4                                                                                                                             | 1 x 10mm2                                                                                                     |                                                                                                                                                                                  |
| Earth Terminal Capacity 1                                                                                                                       | 3 x 2.5mm2                                                                                                    |                                                                                                                                                                                  |
| Earth Terminal Capacity 2                                                                                                                       | 3 x 4mm2                                                                                                      |                                                                                                                                                                                  |
| Earth Terminal Capacity 3                                                                                                                       | 2 x 6mm2 Multi-strand                                                                                         |                                                                                                                                                                                  |
| Earth Terminal Capacity 4                                                                                                                       | 1 x 10mm2                                                                                                     |                                                                                                                                                                                  |
| Product Class 1                                                                                                                                 | Must be earthed                                                                                               |                                                                                                                                                                                  |
| Ambient Operating Temperature                                                                                                                   | -5° to +40°C                                                                                                  |                                                                                                                                                                                  |
| Recommended Location                                                                                                                            | Internal Use Only                                                                                             |                                                                                                                                                                                  |
| Maximum Installation Altitude                                                                                                                   | 2000m                                                                                                         |                                                                                                                                                                                  |
| Standard/Approval                                                                                                                               | BS 1363-2                                                                                                     |                                                                                                                                                                                  |
| Additional Notes                                                                                                                                | Shuttered: Yes                                                                                                |                                                                                                                                                                                  |
| Patents and Trademarks                                                                                                                          | Cheriton is a Registered Trade Mark No. 2344779                                                               |                                                                                                                                                                                  |
| All products listed conform to current British or<br>European standard and the product information is<br>correct at the time of going to press. | All accessories are manufactured under an accredited BS EN ISO 9001 : 2015 Quality Management System.         | It is the policy of the company to improve products as part of our development programme.  Therefore, we reserve the right to alter designs and dimensions without prior notice. |
| Illustrations and diagrams are reproduced within<br>the limitations of reproduction and printing<br>process and are not binding.                | Due to manufacturing processes we cannot guarantee an exact colour match and shadings of of certain finishes. | Correct as at 12 October 2018 04:44 PM E&OE                                                                                                                                      |