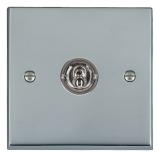

## 95T21

Cheriton Victorian Bright Chrome 1 gang 20AX 2 Way Toggle Bright Chrome

Item Image

Wiring

**Dimensions** 

| Primary Range                                                                                                                                   | Cheriton                                                                                                     |                                                                                                                                                                                          |
|-------------------------------------------------------------------------------------------------------------------------------------------------|--------------------------------------------------------------------------------------------------------------|------------------------------------------------------------------------------------------------------------------------------------------------------------------------------------------|
| Insert Type                                                                                                                                     | 1 gang 20AX 2 Way Toggle                                                                                     |                                                                                                                                                                                          |
| Plate Finish                                                                                                                                    | Cheriton Victorian Box Bright Chrome                                                                         |                                                                                                                                                                                          |
| Insert Colour                                                                                                                                   | Bright Chrome                                                                                                |                                                                                                                                                                                          |
| EAN13 Barcode                                                                                                                                   | 5028690402855                                                                                                |                                                                                                                                                                                          |
| Dimensions (Nominal)                                                                                                                            | Single: Height = 88.5mm Width = 88.5mm Depth = 7.5mm                                                         |                                                                                                                                                                                          |
| Fixing Hole Centres                                                                                                                             | Box Fixing = 60.3mm Grid Fixing = N/A                                                                        |                                                                                                                                                                                          |
| Minimum Wall Box Depth                                                                                                                          | 25mm                                                                                                         |                                                                                                                                                                                          |
| Switched Poles                                                                                                                                  | Single                                                                                                       |                                                                                                                                                                                          |
| Current Rating                                                                                                                                  | 20AX                                                                                                         |                                                                                                                                                                                          |
| Voltage                                                                                                                                         | 220/250V AC                                                                                                  |                                                                                                                                                                                          |
| Maximum Load                                                                                                                                    | 20 Amp inductive                                                                                             |                                                                                                                                                                                          |
| Mains Frequency                                                                                                                                 | 50Hz                                                                                                         |                                                                                                                                                                                          |
| IP Rating                                                                                                                                       | IP2XD                                                                                                        |                                                                                                                                                                                          |
| Contact Gap Minimum                                                                                                                             | 3mm                                                                                                          |                                                                                                                                                                                          |
| Terminal Capacity 1                                                                                                                             | 5 x 1mm2                                                                                                     |                                                                                                                                                                                          |
| Terminal Capacity 2                                                                                                                             | 4 x 1.5mm2                                                                                                   |                                                                                                                                                                                          |
| Terminal Capacity 3                                                                                                                             | 2 x 2.5mm2                                                                                                   |                                                                                                                                                                                          |
| Terminal Capacity 4                                                                                                                             | 2 x 4mm2 Multi-strand                                                                                        |                                                                                                                                                                                          |
| Terminal Capacity 5                                                                                                                             | 1 x 6mm2                                                                                                     |                                                                                                                                                                                          |
| Earth Terminal Capacity 1                                                                                                                       | 6 x 1mm2                                                                                                     |                                                                                                                                                                                          |
| Earth Terminal Capacity 2                                                                                                                       | 5 x 1.5mm2                                                                                                   |                                                                                                                                                                                          |
| Earth Terminal Capacity 3                                                                                                                       | 3 x 2.5mm2                                                                                                   |                                                                                                                                                                                          |
| Earth Terminal Capacity 4                                                                                                                       | 2 x 4mm2 Multi-strand                                                                                        |                                                                                                                                                                                          |
| Earth Terminal Capacity 5                                                                                                                       | 1 x 6mm2                                                                                                     |                                                                                                                                                                                          |
| Product Class 1                                                                                                                                 | Must be earthed                                                                                              |                                                                                                                                                                                          |
| Ambient Operating Temperature                                                                                                                   | -5° to +40°C                                                                                                 |                                                                                                                                                                                          |
| Recommended Location                                                                                                                            | Internal Use Only                                                                                            |                                                                                                                                                                                          |
| Maximum Installation Altitude                                                                                                                   | 2000m                                                                                                        |                                                                                                                                                                                          |
| Standard/Approval                                                                                                                               | BS EN 60669-1                                                                                                |                                                                                                                                                                                          |
| Patents and Trademarks                                                                                                                          | Cheriton is a Registered Trade Mark No. 2344779                                                              |                                                                                                                                                                                          |
| All products listed conform to current British or<br>European standard and the product information is<br>correct at the time of going to press. | All accessories are manufactured under an accredited BS EN ISO 9001 : 2015 Quality Management System.        | It is the policy of the company to improve products<br>as part of our development programme.<br>Therefore, we reserve the right to alter designs<br>and dimensions without prior notice. |
| Illustrations and diagrams are reproduced within the limitations of reproduction and printing                                                   | Due to manufacturing processes we cannot guarantee an exact colour match and shadings of of certain finishes | Correct as at 12 October 2018 04:44 PM<br>E&OE                                                                                                                                           |