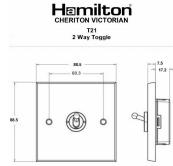

## 95T21

Cheriton Victorian Bright Chrome 1 gang 20AX 2 Way Toggle Bright Chrome

Item Image

Wiring

**Dimensions** 

| Primary Range                                                                                                                                   | Cheriton                                                                                                     |                                                                                                                                                                                          |
|-------------------------------------------------------------------------------------------------------------------------------------------------|--------------------------------------------------------------------------------------------------------------|------------------------------------------------------------------------------------------------------------------------------------------------------------------------------------------|
| Insert Type                                                                                                                                     | 1 gang 20AX 2 Way Toggle                                                                                     |                                                                                                                                                                                          |
| Plate Finish                                                                                                                                    | Cheriton Victorian Box Bright Chrome                                                                         |                                                                                                                                                                                          |
| Insert Colour                                                                                                                                   | Bright Chrome                                                                                                |                                                                                                                                                                                          |
| EAN13 Barcode                                                                                                                                   | 5028690402855                                                                                                |                                                                                                                                                                                          |
| Dimensions (Nominal)                                                                                                                            | Single: Height = 88.5mm Width = 88.5mm Depth = 7.5mm                                                         |                                                                                                                                                                                          |
| Fixing Hole Centres                                                                                                                             | Box Fixing = 60.3mm Grid Fixing = N/A                                                                        |                                                                                                                                                                                          |
| Minimum Wall Box Depth                                                                                                                          | 25mm                                                                                                         |                                                                                                                                                                                          |
| Switched Poles                                                                                                                                  | Single                                                                                                       |                                                                                                                                                                                          |
| Current Rating                                                                                                                                  | 20AX                                                                                                         |                                                                                                                                                                                          |
| Voltage                                                                                                                                         | 220/250V AC                                                                                                  |                                                                                                                                                                                          |
| Maximum Load                                                                                                                                    | 20 Amp inductive                                                                                             |                                                                                                                                                                                          |
| Mains Frequency                                                                                                                                 | 50Hz                                                                                                         |                                                                                                                                                                                          |
| IP Rating                                                                                                                                       | IP2XD                                                                                                        |                                                                                                                                                                                          |
| Contact Gap Minimum                                                                                                                             | 3mm                                                                                                          |                                                                                                                                                                                          |
| Terminal Capacity 1                                                                                                                             | 5 x 1mm2                                                                                                     |                                                                                                                                                                                          |
| Terminal Capacity 2                                                                                                                             | 4 x 1.5mm2                                                                                                   |                                                                                                                                                                                          |
| Terminal Capacity 3                                                                                                                             | 2 x 2.5mm2                                                                                                   |                                                                                                                                                                                          |
| Terminal Capacity 4                                                                                                                             | 2 x 4mm2 Multi-strand                                                                                        |                                                                                                                                                                                          |
| Terminal Capacity 5                                                                                                                             | 1 x 6mm2                                                                                                     |                                                                                                                                                                                          |
| Earth Terminal Capacity 1                                                                                                                       | 6 x 1mm2                                                                                                     |                                                                                                                                                                                          |
| Earth Terminal Capacity 2                                                                                                                       | 5 x 1.5mm2                                                                                                   |                                                                                                                                                                                          |
| Earth Terminal Capacity 3                                                                                                                       | 3 x 2.5mm2                                                                                                   |                                                                                                                                                                                          |
| Earth Terminal Capacity 4                                                                                                                       | 2 x 4mm2 Multi-strand                                                                                        |                                                                                                                                                                                          |
| Earth Terminal Capacity 5                                                                                                                       | 1 x 6mm2                                                                                                     |                                                                                                                                                                                          |
| Product Class 1                                                                                                                                 | Must be earthed                                                                                              |                                                                                                                                                                                          |
| Ambient Operating Temperature                                                                                                                   | -5° to +40°C                                                                                                 |                                                                                                                                                                                          |
| Recommended Location                                                                                                                            | Internal Use Only                                                                                            |                                                                                                                                                                                          |
| Maximum Installation Altitude                                                                                                                   | 2000m                                                                                                        |                                                                                                                                                                                          |
| Standard/Approval                                                                                                                               | BS EN 60669-1                                                                                                |                                                                                                                                                                                          |
| Patents and Trademarks                                                                                                                          | Cheriton is a Registered Trade Mark No. 2344779                                                              |                                                                                                                                                                                          |
| All products listed conform to current British or<br>European standard and the product information is<br>correct at the time of going to press. | All accessories are manufactured under an accredited BS EN ISO 9001 : 2015 Quality Management System.        | It is the policy of the company to improve products<br>as part of our development programme.<br>Therefore, we reserve the right to alter designs<br>and dimensions without prior notice. |
| Illustrations and diagrams are reproduced within the limitations of reproduction and printing                                                   | Due to manufacturing processes we cannot guarantee an exact colour match and shadings of of certain finishes | Correct as at 12 October 2018 04:44 PM<br>E&OE                                                                                                                                           |