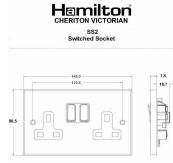

## 95SS2BL-B

Cheriton Victorian Bright Chrome 2 gang 13A Double Pole Switched Socket Black/Black

Item Image

Wiring

Dimensions

| Primary Range                                                                                                                                   | Cheriton                                                                                                            |                                                                                                                                                                                          |
|-------------------------------------------------------------------------------------------------------------------------------------------------|---------------------------------------------------------------------------------------------------------------------|------------------------------------------------------------------------------------------------------------------------------------------------------------------------------------------|
| Insert Type                                                                                                                                     | 2 gang 13A Double Pole Switched Socket                                                                              |                                                                                                                                                                                          |
| Plate Finish                                                                                                                                    | Cheriton Victorian Box Bright Chrome                                                                                |                                                                                                                                                                                          |
| Insert Colour                                                                                                                                   | Black/Black                                                                                                         |                                                                                                                                                                                          |
| EAN13 Barcode                                                                                                                                   | 5017503401024                                                                                                       |                                                                                                                                                                                          |
| Dimensions (Nominal)                                                                                                                            | Double: Height = 86.5mm Width = 146.0mm Depth = 7.5mm                                                               |                                                                                                                                                                                          |
| Weight                                                                                                                                          | 289 GR                                                                                                              |                                                                                                                                                                                          |
| Fixing Hole Centres                                                                                                                             | Box Fixing = 120.6mm Grid Fixing = N/A                                                                              |                                                                                                                                                                                          |
| Minimum Wall Box Depth                                                                                                                          | 35mm                                                                                                                |                                                                                                                                                                                          |
| Switched Poles                                                                                                                                  | Double                                                                                                              |                                                                                                                                                                                          |
| Current Rating                                                                                                                                  | 13 Amp                                                                                                              |                                                                                                                                                                                          |
| Voltage                                                                                                                                         | 220/250V AC                                                                                                         |                                                                                                                                                                                          |
| Maximum Load                                                                                                                                    | 13 Amp                                                                                                              |                                                                                                                                                                                          |
| Mains Frequency                                                                                                                                 | 50Hz                                                                                                                |                                                                                                                                                                                          |
| IP Rating                                                                                                                                       | IP2XD                                                                                                               |                                                                                                                                                                                          |
| Contact Gap Minimum                                                                                                                             | 3mm                                                                                                                 |                                                                                                                                                                                          |
| Terminal Capacity 1                                                                                                                             | 4 x 2.5mm2                                                                                                          |                                                                                                                                                                                          |
| Terminal Capacity 2                                                                                                                             | 3 x 4mm2                                                                                                            |                                                                                                                                                                                          |
| Terminal Capacity 3                                                                                                                             | 2 x 6mm2 Multi-Strand                                                                                               |                                                                                                                                                                                          |
| Terminal Capacity 4                                                                                                                             | 1 x 10mm2                                                                                                           |                                                                                                                                                                                          |
| Earth Terminal Capacity 1                                                                                                                       | 4 x 2.5mm2                                                                                                          |                                                                                                                                                                                          |
| Earth Terminal Capacity 2                                                                                                                       | 3 x 4mm2                                                                                                            |                                                                                                                                                                                          |
| Earth Terminal Capacity 3                                                                                                                       | 2 x 6mm2 Multi-strand                                                                                               |                                                                                                                                                                                          |
| Earth Terminal Capacity 4                                                                                                                       | 1 x 10mm2                                                                                                           |                                                                                                                                                                                          |
| Product Class 1                                                                                                                                 | Must be earthed                                                                                                     |                                                                                                                                                                                          |
| Ambient Operating Temperature                                                                                                                   | -5° to +40°C                                                                                                        |                                                                                                                                                                                          |
| Recommended Location                                                                                                                            | Internal Use Only                                                                                                   |                                                                                                                                                                                          |
| Maximum Installation Altitude                                                                                                                   | 2000m                                                                                                               |                                                                                                                                                                                          |
| Standard/Approval                                                                                                                               | BS 1363-2                                                                                                           |                                                                                                                                                                                          |
| Additional Notes                                                                                                                                | Dual Earth: Yes                                                                                                     |                                                                                                                                                                                          |
| Patents and Trademarks                                                                                                                          | Cheriton is a Registered Trade Mark No. 2344779                                                                     |                                                                                                                                                                                          |
| All products listed conform to current British or<br>European standard and the product information is<br>correct at the time of going to press. | All accessories are manufactured under an accredited BS EN ISO 9001 : 2015 Quality Management System.               | It is the policy of the company to improve products<br>as part of our development programme.<br>Therefore, we reserve the right to alter designs<br>and dimensions without prior notice. |
| Illustrations and diagrams are reproduced within the limitations of reproduction and printing process and are not binding.                      | Due to manufacturing processes we cannot<br>guarantee an exact colour match and shadings of<br>of certain finishes. | Correct as at 12 October 2018 04:44 PM<br>E&OE                                                                                                                                           |
|                                                                                                                                                 |                                                                                                                     |                                                                                                                                                                                          |