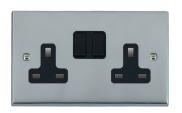

## 95SS2BL-B

Cheriton Victorian Bright Chrome 2 gang 13A Double Pole Switched Socket Black/Black

Item Image

Wiring

Dimensions

| Primary Range                                                                                                                                   | Cheriton                                                                                                            |                                                                                                                                                                                          |
|-------------------------------------------------------------------------------------------------------------------------------------------------|---------------------------------------------------------------------------------------------------------------------|------------------------------------------------------------------------------------------------------------------------------------------------------------------------------------------|
| Insert Type                                                                                                                                     | 2 gang 13A Double Pole Switched Socket                                                                              |                                                                                                                                                                                          |
| Plate Finish                                                                                                                                    | Cheriton Victorian Box Bright Chrome                                                                                |                                                                                                                                                                                          |
| Insert Colour                                                                                                                                   | Black/Black                                                                                                         |                                                                                                                                                                                          |
| EAN13 Barcode                                                                                                                                   | 5017503401024                                                                                                       |                                                                                                                                                                                          |
| Dimensions (Nominal)                                                                                                                            | Double: Height = 86.5mm Width = 146.0mm Depth = 7.5mm                                                               |                                                                                                                                                                                          |
| Weight                                                                                                                                          | 289 GR                                                                                                              |                                                                                                                                                                                          |
| Fixing Hole Centres                                                                                                                             | Box Fixing = 120.6mm Grid Fixing = N/A                                                                              |                                                                                                                                                                                          |
| Minimum Wall Box Depth                                                                                                                          | 35mm                                                                                                                |                                                                                                                                                                                          |
| Switched Poles                                                                                                                                  | Double                                                                                                              |                                                                                                                                                                                          |
| Current Rating                                                                                                                                  | 13 Amp                                                                                                              |                                                                                                                                                                                          |
| Voltage                                                                                                                                         | 220/250V AC                                                                                                         |                                                                                                                                                                                          |
| Maximum Load                                                                                                                                    | 13 Amp                                                                                                              |                                                                                                                                                                                          |
| Mains Frequency                                                                                                                                 | 50Hz                                                                                                                |                                                                                                                                                                                          |
| IP Rating                                                                                                                                       | IP2XD                                                                                                               |                                                                                                                                                                                          |
| Contact Gap Minimum                                                                                                                             | 3mm                                                                                                                 |                                                                                                                                                                                          |
| Terminal Capacity 1                                                                                                                             | 4 x 2.5mm2                                                                                                          |                                                                                                                                                                                          |
| Terminal Capacity 2                                                                                                                             | 3 x 4mm2                                                                                                            |                                                                                                                                                                                          |
| Terminal Capacity 3                                                                                                                             | 2 x 6mm2 Multi-Strand                                                                                               |                                                                                                                                                                                          |
| Terminal Capacity 4                                                                                                                             | 1 x 10mm2                                                                                                           |                                                                                                                                                                                          |
| Earth Terminal Capacity 1                                                                                                                       | 4 x 2.5mm2                                                                                                          |                                                                                                                                                                                          |
| Earth Terminal Capacity 2                                                                                                                       | 3 x 4mm2                                                                                                            |                                                                                                                                                                                          |
| Earth Terminal Capacity 3                                                                                                                       | 2 x 6mm2 Multi-strand                                                                                               |                                                                                                                                                                                          |
| Earth Terminal Capacity 4                                                                                                                       | 1 x 10mm2                                                                                                           |                                                                                                                                                                                          |
| Product Class 1                                                                                                                                 | Must be earthed                                                                                                     |                                                                                                                                                                                          |
| Ambient Operating Temperature                                                                                                                   | -5° to +40°C                                                                                                        |                                                                                                                                                                                          |
| Recommended Location                                                                                                                            | Internal Use Only                                                                                                   |                                                                                                                                                                                          |
| Maximum Installation Altitude                                                                                                                   | 2000m                                                                                                               |                                                                                                                                                                                          |
| Standard/Approval                                                                                                                               | BS 1363-2                                                                                                           |                                                                                                                                                                                          |
| Additional Notes                                                                                                                                | Dual Earth: Yes                                                                                                     |                                                                                                                                                                                          |
| Patents and Trademarks                                                                                                                          | Cheriton is a Registered Trade Mark No. 2344779                                                                     |                                                                                                                                                                                          |
| All products listed conform to current British or<br>European standard and the product information is<br>correct at the time of going to press. | All accessories are manufactured under an accredited BS EN ISO 9001 : 2015 Quality Management System.               | It is the policy of the company to improve products<br>as part of our development programme.<br>Therefore, we reserve the right to alter designs<br>and dimensions without prior notice. |
| Illustrations and diagrams are reproduced within the limitations of reproduction and printing process and are not binding.                      | Due to manufacturing processes we cannot<br>guarantee an exact colour match and shadings of<br>of certain finishes. | Correct as at 12 October 2018 04:44 PM<br>E&OE                                                                                                                                           |
|                                                                                                                                                 |                                                                                                                     |                                                                                                                                                                                          |