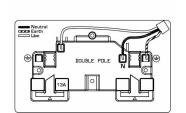

## 95SS2BL-B

Cheriton Victorian Bright Chrome 2 gang 13A Double Pole Switched Socket Black/Black

Item Image

Wiring

Dimensions

| Primary Range                                                                                                                                   | Cheriton                                                                                                            |                                                                                                                                                                                          |
|-------------------------------------------------------------------------------------------------------------------------------------------------|---------------------------------------------------------------------------------------------------------------------|------------------------------------------------------------------------------------------------------------------------------------------------------------------------------------------|
| Insert Type                                                                                                                                     | 2 gang 13A Double Pole Switched Socket                                                                              |                                                                                                                                                                                          |
| Plate Finish                                                                                                                                    | Cheriton Victorian Box Bright Chrome                                                                                |                                                                                                                                                                                          |
| Insert Colour                                                                                                                                   | Black/Black                                                                                                         |                                                                                                                                                                                          |
| EAN13 Barcode                                                                                                                                   | 5017503401024                                                                                                       |                                                                                                                                                                                          |
| Dimensions (Nominal)                                                                                                                            | Double: Height = 86.5mm Width = 146.0mm Depth = 7.5mm                                                               |                                                                                                                                                                                          |
| Weight                                                                                                                                          | 289 GR                                                                                                              |                                                                                                                                                                                          |
| Fixing Hole Centres                                                                                                                             | Box Fixing = 120.6mm Grid Fixing = N/A                                                                              |                                                                                                                                                                                          |
| Minimum Wall Box Depth                                                                                                                          | 35mm                                                                                                                |                                                                                                                                                                                          |
| Switched Poles                                                                                                                                  | Double                                                                                                              |                                                                                                                                                                                          |
| Current Rating                                                                                                                                  | 13 Amp                                                                                                              |                                                                                                                                                                                          |
| Voltage                                                                                                                                         | 220/250V AC                                                                                                         |                                                                                                                                                                                          |
| Maximum Load                                                                                                                                    | 13 Amp                                                                                                              |                                                                                                                                                                                          |
| Mains Frequency                                                                                                                                 | 50Hz                                                                                                                |                                                                                                                                                                                          |
| IP Rating                                                                                                                                       | IP2XD                                                                                                               |                                                                                                                                                                                          |
| Contact Gap Minimum                                                                                                                             | 3mm                                                                                                                 |                                                                                                                                                                                          |
| Terminal Capacity 1                                                                                                                             | 4 x 2.5mm2                                                                                                          |                                                                                                                                                                                          |
| Terminal Capacity 2                                                                                                                             | 3 x 4mm2                                                                                                            |                                                                                                                                                                                          |
| Terminal Capacity 3                                                                                                                             | 2 x 6mm2 Multi-Strand                                                                                               |                                                                                                                                                                                          |
| Terminal Capacity 4                                                                                                                             | 1 x 10mm2                                                                                                           |                                                                                                                                                                                          |
| Earth Terminal Capacity 1                                                                                                                       | 4 x 2.5mm2                                                                                                          |                                                                                                                                                                                          |
| Earth Terminal Capacity 2                                                                                                                       | 3 x 4mm2                                                                                                            |                                                                                                                                                                                          |
| Earth Terminal Capacity 3                                                                                                                       | 2 x 6mm2 Multi-strand                                                                                               |                                                                                                                                                                                          |
| Earth Terminal Capacity 4                                                                                                                       | 1 x 10mm2                                                                                                           |                                                                                                                                                                                          |
| Product Class 1                                                                                                                                 | Must be earthed                                                                                                     |                                                                                                                                                                                          |
| Ambient Operating Temperature                                                                                                                   | -5° to +40°C                                                                                                        |                                                                                                                                                                                          |
| Recommended Location                                                                                                                            | Internal Use Only                                                                                                   |                                                                                                                                                                                          |
| Maximum Installation Altitude                                                                                                                   | 2000m                                                                                                               |                                                                                                                                                                                          |
| Standard/Approval                                                                                                                               | BS 1363-2                                                                                                           |                                                                                                                                                                                          |
| Additional Notes                                                                                                                                | Dual Earth: Yes                                                                                                     |                                                                                                                                                                                          |
| Patents and Trademarks                                                                                                                          | Cheriton is a Registered Trade Mark No. 2344779                                                                     |                                                                                                                                                                                          |
| All products listed conform to current British or<br>European standard and the product information is<br>correct at the time of going to press. | All accessories are manufactured under an accredited BS EN ISO 9001 : 2015 Quality Management System.               | It is the policy of the company to improve products<br>as part of our development programme.<br>Therefore, we reserve the right to alter designs<br>and dimensions without prior notice. |
| Illustrations and diagrams are reproduced within the limitations of reproduction and printing process and are not binding.                      | Due to manufacturing processes we cannot<br>guarantee an exact colour match and shadings of<br>of certain finishes. | Correct as at 12 October 2018 04:44 PM<br>E&OE                                                                                                                                           |
|                                                                                                                                                 |                                                                                                                     |                                                                                                                                                                                          |