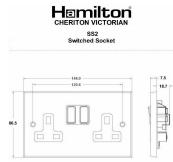

## 95SS2BC-W

Cheriton Victorian Bright Chrome 2 gang 13A Double Pole Switched Socket Bright Chrome/White

Item Image

Wiring

Dimensions

| Primary Range                                                                                                                                   | Cheriton                                                                                                  |                                                                                                                                                                                  |
|-------------------------------------------------------------------------------------------------------------------------------------------------|-----------------------------------------------------------------------------------------------------------|----------------------------------------------------------------------------------------------------------------------------------------------------------------------------------|
| Insert Type                                                                                                                                     | 2 gang 13A Double Pole Switched Socket                                                                    |                                                                                                                                                                                  |
| Plate Finish                                                                                                                                    | Cheriton Victorian Box Bright Chrome                                                                      |                                                                                                                                                                                  |
| Insert Colour                                                                                                                                   | Bright Chrome/White                                                                                       |                                                                                                                                                                                  |
| EAN13 Barcode                                                                                                                                   | 5017503407026                                                                                             |                                                                                                                                                                                  |
| Dimensions (Nominal)                                                                                                                            | Double: Height = 86.5mm Width = 146.0mm Depth = 7.5mm                                                     |                                                                                                                                                                                  |
| Weight                                                                                                                                          | 287 GR                                                                                                    |                                                                                                                                                                                  |
| 0                                                                                                                                               | Box Fixing = 120.6mm Grid Fixing = N/A                                                                    |                                                                                                                                                                                  |
| Fixing Hole Centres                                                                                                                             | 35mm                                                                                                      |                                                                                                                                                                                  |
| Minimum Wall Box Depth                                                                                                                          |                                                                                                           |                                                                                                                                                                                  |
| Switched Poles                                                                                                                                  | Double 40 A are                                                                                           |                                                                                                                                                                                  |
| Current Rating                                                                                                                                  | 13 Amp                                                                                                    |                                                                                                                                                                                  |
| Voltage                                                                                                                                         | 220/250V AC                                                                                               |                                                                                                                                                                                  |
| Maximum Load                                                                                                                                    | 13 Amp                                                                                                    |                                                                                                                                                                                  |
| Mains Frequency                                                                                                                                 | 50Hz                                                                                                      |                                                                                                                                                                                  |
| IP Rating                                                                                                                                       | IP2XD                                                                                                     |                                                                                                                                                                                  |
| Contact Gap Minimum                                                                                                                             | 3mm                                                                                                       |                                                                                                                                                                                  |
| Terminal Capacity 1                                                                                                                             | 4 x 2.5mm2                                                                                                |                                                                                                                                                                                  |
| Terminal Capacity 2                                                                                                                             | 3 x 4mm2                                                                                                  |                                                                                                                                                                                  |
| Terminal Capacity 3                                                                                                                             | 2 x 6mm2 Multi-Strand                                                                                     |                                                                                                                                                                                  |
| Terminal Capacity 4                                                                                                                             | 1 x 10mm2                                                                                                 |                                                                                                                                                                                  |
| Earth Terminal Capacity 1                                                                                                                       | 4 x 2.5mm2                                                                                                |                                                                                                                                                                                  |
| Earth Terminal Capacity 2                                                                                                                       | 3 x 4mm2                                                                                                  |                                                                                                                                                                                  |
| Earth Terminal Capacity 3                                                                                                                       | 2 x 6mm2 Multi-strand                                                                                     |                                                                                                                                                                                  |
| Earth Terminal Capacity 4                                                                                                                       | 1 x 10mm2                                                                                                 |                                                                                                                                                                                  |
| Product Class 1                                                                                                                                 | Must be earthed                                                                                           |                                                                                                                                                                                  |
| Ambient Operating Temperature                                                                                                                   | -5° to +40°C                                                                                              |                                                                                                                                                                                  |
| Recommended Location                                                                                                                            | Internal Use Only                                                                                         |                                                                                                                                                                                  |
| Maximum Installation Altitude                                                                                                                   | 2000m                                                                                                     |                                                                                                                                                                                  |
| Standard/Approval                                                                                                                               | BS 1363-2                                                                                                 |                                                                                                                                                                                  |
| Additional Notes                                                                                                                                | Dual Earth: Yes                                                                                           |                                                                                                                                                                                  |
| Patents and Trademarks                                                                                                                          | Cheriton is a Registered Trade Mark No. 2344779                                                           |                                                                                                                                                                                  |
| All products listed conform to current British or<br>European standard and the product information is<br>correct at the time of going to press. | All accessories are manufactured under an accredited BS EN ISO 9001 : 2015 Quality Management System.     | It is the policy of the company to improve products as part of our development programme.  Therefore, we reserve the right to alter designs and dimensions without prior notice. |
| Illustrations and diagrams are reproduced within the limitations of reproduction and printing                                                   | Due to manufacturing processes we cannot guarantee an exact colour match and shadings of certain finishes | Correct as at 12 October 2018 04:44 PM<br>E&OE                                                                                                                                   |