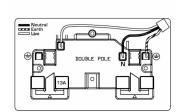

## 95SS2BC-W

Cheriton Victorian Bright Chrome 2 gang 13A Double Pole Switched Socket Bright Chrome/White

Item Image

Wiring

Dimensions

| Primary Range                                                                                                                                   | Cheriton                                                                                                  |                                                                                                                                                                                  |
|-------------------------------------------------------------------------------------------------------------------------------------------------|-----------------------------------------------------------------------------------------------------------|----------------------------------------------------------------------------------------------------------------------------------------------------------------------------------|
| Insert Type                                                                                                                                     | 2 gang 13A Double Pole Switched Socket                                                                    |                                                                                                                                                                                  |
| Plate Finish                                                                                                                                    | Cheriton Victorian Box Bright Chrome                                                                      |                                                                                                                                                                                  |
| Insert Colour                                                                                                                                   | Bright Chrome/White                                                                                       |                                                                                                                                                                                  |
| EAN13 Barcode                                                                                                                                   | 5017503407026                                                                                             |                                                                                                                                                                                  |
| Dimensions (Nominal)                                                                                                                            | Double: Height = 86.5mm Width = 146.0mm Depth = 7.5mm                                                     |                                                                                                                                                                                  |
| Weight                                                                                                                                          | 287 GR                                                                                                    |                                                                                                                                                                                  |
| 0                                                                                                                                               | Box Fixing = 120.6mm Grid Fixing = N/A                                                                    |                                                                                                                                                                                  |
| Fixing Hole Centres                                                                                                                             | 35mm                                                                                                      |                                                                                                                                                                                  |
| Minimum Wall Box Depth                                                                                                                          |                                                                                                           |                                                                                                                                                                                  |
| Switched Poles                                                                                                                                  | Double 40 A are                                                                                           |                                                                                                                                                                                  |
| Current Rating                                                                                                                                  | 13 Amp                                                                                                    |                                                                                                                                                                                  |
| Voltage                                                                                                                                         | 220/250V AC                                                                                               |                                                                                                                                                                                  |
| Maximum Load                                                                                                                                    | 13 Amp                                                                                                    |                                                                                                                                                                                  |
| Mains Frequency                                                                                                                                 | 50Hz                                                                                                      |                                                                                                                                                                                  |
| IP Rating                                                                                                                                       | IP2XD                                                                                                     |                                                                                                                                                                                  |
| Contact Gap Minimum                                                                                                                             | 3mm                                                                                                       |                                                                                                                                                                                  |
| Terminal Capacity 1                                                                                                                             | 4 x 2.5mm2                                                                                                |                                                                                                                                                                                  |
| Terminal Capacity 2                                                                                                                             | 3 x 4mm2                                                                                                  |                                                                                                                                                                                  |
| Terminal Capacity 3                                                                                                                             | 2 x 6mm2 Multi-Strand                                                                                     |                                                                                                                                                                                  |
| Terminal Capacity 4                                                                                                                             | 1 x 10mm2                                                                                                 |                                                                                                                                                                                  |
| Earth Terminal Capacity 1                                                                                                                       | 4 x 2.5mm2                                                                                                |                                                                                                                                                                                  |
| Earth Terminal Capacity 2                                                                                                                       | 3 x 4mm2                                                                                                  |                                                                                                                                                                                  |
| Earth Terminal Capacity 3                                                                                                                       | 2 x 6mm2 Multi-strand                                                                                     |                                                                                                                                                                                  |
| Earth Terminal Capacity 4                                                                                                                       | 1 x 10mm2                                                                                                 |                                                                                                                                                                                  |
| Product Class 1                                                                                                                                 | Must be earthed                                                                                           |                                                                                                                                                                                  |
| Ambient Operating Temperature                                                                                                                   | -5° to +40°C                                                                                              |                                                                                                                                                                                  |
| Recommended Location                                                                                                                            | Internal Use Only                                                                                         |                                                                                                                                                                                  |
| Maximum Installation Altitude                                                                                                                   | 2000m                                                                                                     |                                                                                                                                                                                  |
| Standard/Approval                                                                                                                               | BS 1363-2                                                                                                 |                                                                                                                                                                                  |
| Additional Notes                                                                                                                                | Dual Earth: Yes                                                                                           |                                                                                                                                                                                  |
| Patents and Trademarks                                                                                                                          | Cheriton is a Registered Trade Mark No. 2344779                                                           |                                                                                                                                                                                  |
| All products listed conform to current British or<br>European standard and the product information is<br>correct at the time of going to press. | All accessories are manufactured under an accredited BS EN ISO 9001 : 2015 Quality Management System.     | It is the policy of the company to improve products as part of our development programme.  Therefore, we reserve the right to alter designs and dimensions without prior notice. |
| Illustrations and diagrams are reproduced within the limitations of reproduction and printing                                                   | Due to manufacturing processes we cannot guarantee an exact colour match and shadings of certain finishes | Correct as at 12 October 2018 04:44 PM<br>E&OE                                                                                                                                   |