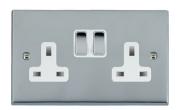

## 95SS2BC-W

Cheriton Victorian Bright Chrome 2 gang 13A Double Pole Switched Socket Bright Chrome/White

Item Image

Wiring

Dimensions

| Primary Range                                                                                                                                   | Cheriton                                                                                                  |                                                                                                                                                                                  |
|-------------------------------------------------------------------------------------------------------------------------------------------------|-----------------------------------------------------------------------------------------------------------|----------------------------------------------------------------------------------------------------------------------------------------------------------------------------------|
| Insert Type                                                                                                                                     | 2 gang 13A Double Pole Switched Socket                                                                    |                                                                                                                                                                                  |
| Plate Finish                                                                                                                                    | Cheriton Victorian Box Bright Chrome                                                                      |                                                                                                                                                                                  |
| Insert Colour                                                                                                                                   | Bright Chrome/White                                                                                       |                                                                                                                                                                                  |
| EAN13 Barcode                                                                                                                                   | 5017503407026                                                                                             |                                                                                                                                                                                  |
| Dimensions (Nominal)                                                                                                                            | Double: Height = 86.5mm Width = 146.0mm Depth = 7.5mm                                                     |                                                                                                                                                                                  |
| Weight                                                                                                                                          | 287 GR                                                                                                    |                                                                                                                                                                                  |
| 0                                                                                                                                               | Box Fixing = 120.6mm Grid Fixing = N/A                                                                    |                                                                                                                                                                                  |
| Fixing Hole Centres                                                                                                                             | 35mm                                                                                                      |                                                                                                                                                                                  |
| Minimum Wall Box Depth                                                                                                                          |                                                                                                           |                                                                                                                                                                                  |
| Switched Poles                                                                                                                                  | Double 40 A are                                                                                           |                                                                                                                                                                                  |
| Current Rating                                                                                                                                  | 13 Amp                                                                                                    |                                                                                                                                                                                  |
| Voltage                                                                                                                                         | 220/250V AC                                                                                               |                                                                                                                                                                                  |
| Maximum Load                                                                                                                                    | 13 Amp                                                                                                    |                                                                                                                                                                                  |
| Mains Frequency                                                                                                                                 | 50Hz                                                                                                      |                                                                                                                                                                                  |
| IP Rating                                                                                                                                       | IP2XD                                                                                                     |                                                                                                                                                                                  |
| Contact Gap Minimum                                                                                                                             | 3mm                                                                                                       |                                                                                                                                                                                  |
| Terminal Capacity 1                                                                                                                             | 4 x 2.5mm2                                                                                                |                                                                                                                                                                                  |
| Terminal Capacity 2                                                                                                                             | 3 x 4mm2                                                                                                  |                                                                                                                                                                                  |
| Terminal Capacity 3                                                                                                                             | 2 x 6mm2 Multi-Strand                                                                                     |                                                                                                                                                                                  |
| Terminal Capacity 4                                                                                                                             | 1 x 10mm2                                                                                                 |                                                                                                                                                                                  |
| Earth Terminal Capacity 1                                                                                                                       | 4 x 2.5mm2                                                                                                |                                                                                                                                                                                  |
| Earth Terminal Capacity 2                                                                                                                       | 3 x 4mm2                                                                                                  |                                                                                                                                                                                  |
| Earth Terminal Capacity 3                                                                                                                       | 2 x 6mm2 Multi-strand                                                                                     |                                                                                                                                                                                  |
| Earth Terminal Capacity 4                                                                                                                       | 1 x 10mm2                                                                                                 |                                                                                                                                                                                  |
| Product Class 1                                                                                                                                 | Must be earthed                                                                                           |                                                                                                                                                                                  |
| Ambient Operating Temperature                                                                                                                   | -5° to +40°C                                                                                              |                                                                                                                                                                                  |
| Recommended Location                                                                                                                            | Internal Use Only                                                                                         |                                                                                                                                                                                  |
| Maximum Installation Altitude                                                                                                                   | 2000m                                                                                                     |                                                                                                                                                                                  |
| Standard/Approval                                                                                                                               | BS 1363-2                                                                                                 |                                                                                                                                                                                  |
| Additional Notes                                                                                                                                | Dual Earth: Yes                                                                                           |                                                                                                                                                                                  |
| Patents and Trademarks                                                                                                                          | Cheriton is a Registered Trade Mark No. 2344779                                                           |                                                                                                                                                                                  |
| All products listed conform to current British or<br>European standard and the product information is<br>correct at the time of going to press. | All accessories are manufactured under an accredited BS EN ISO 9001 : 2015 Quality Management System.     | It is the policy of the company to improve products as part of our development programme.  Therefore, we reserve the right to alter designs and dimensions without prior notice. |
| Illustrations and diagrams are reproduced within the limitations of reproduction and printing                                                   | Due to manufacturing processes we cannot guarantee an exact colour match and shadings of certain finishes | Correct as at 12 October 2018 04:44 PM<br>E&OE                                                                                                                                   |