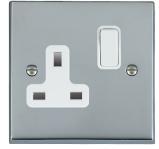

## 95SS1WH-W

Cheriton Victorian Bright Chrome 1 gang 13A Double Pole Switched Socket White/White

## Item Image