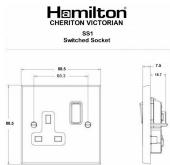

## **Dimensions**

|                                                                                                                                                 | <b>V</b>                                                                                                      |                                                                                                                                                                                  |
|-------------------------------------------------------------------------------------------------------------------------------------------------|---------------------------------------------------------------------------------------------------------------|----------------------------------------------------------------------------------------------------------------------------------------------------------------------------------|
| Primary Range                                                                                                                                   | Cheriton                                                                                                      |                                                                                                                                                                                  |
| Insert Type                                                                                                                                     | 1 gang 13A Double Pole Switched Socket                                                                        |                                                                                                                                                                                  |
| Plate Finish                                                                                                                                    | Cheriton Victorian Box Bright Chrome                                                                          |                                                                                                                                                                                  |
| Insert Colour                                                                                                                                   | White/White                                                                                                   |                                                                                                                                                                                  |
| EAN13 Barcode                                                                                                                                   | 5017503400010                                                                                                 |                                                                                                                                                                                  |
| Dimensions (Nominal)                                                                                                                            | Single: Height = 88.5mm Width = 88.5mm Depth = 7.5mm                                                          |                                                                                                                                                                                  |
| Weight                                                                                                                                          | 198 GR                                                                                                        |                                                                                                                                                                                  |
| Fixing Hole Centres                                                                                                                             | Box Fixing = 60.3mm Grid Fixing = N/A                                                                         |                                                                                                                                                                                  |
| Minimum Wall Box Depth                                                                                                                          | 35mm                                                                                                          |                                                                                                                                                                                  |
| Switched Poles                                                                                                                                  | Double                                                                                                        |                                                                                                                                                                                  |
| Current Rating                                                                                                                                  | 13 Amp                                                                                                        |                                                                                                                                                                                  |
| Voltage                                                                                                                                         | 220/250V AC                                                                                                   |                                                                                                                                                                                  |
| Maximum Load                                                                                                                                    | 13 Amp                                                                                                        |                                                                                                                                                                                  |
| Mains Frequency                                                                                                                                 | 50Hz                                                                                                          |                                                                                                                                                                                  |
| IP Rating                                                                                                                                       | IP2XD                                                                                                         |                                                                                                                                                                                  |
| Contact Gap Minimum                                                                                                                             | 3mm                                                                                                           |                                                                                                                                                                                  |
| Terminal Capacity 1                                                                                                                             | 4 x 2.5mm2                                                                                                    |                                                                                                                                                                                  |
| Terminal Capacity 2                                                                                                                             | 3 x 4mm2                                                                                                      |                                                                                                                                                                                  |
| Terminal Capacity 3                                                                                                                             | 2 x 6mm2 Multi-Strand                                                                                         |                                                                                                                                                                                  |
| Terminal Capacity 4                                                                                                                             | 1 x 10mm2                                                                                                     |                                                                                                                                                                                  |
| Earth Terminal Capacity 1                                                                                                                       | 4 x 2.5mm2                                                                                                    |                                                                                                                                                                                  |
| Earth Terminal Capacity 2                                                                                                                       | 3 x 4mm2                                                                                                      |                                                                                                                                                                                  |
| Earth Terminal Capacity 3                                                                                                                       | 2 x 6mm2 Multi-strand                                                                                         |                                                                                                                                                                                  |
| Earth Terminal Capacity 4                                                                                                                       | 1 x 10mm2                                                                                                     |                                                                                                                                                                                  |
| Product Class 1                                                                                                                                 | Must be earthed                                                                                               |                                                                                                                                                                                  |
| Ambient Operating Temperature                                                                                                                   | -5° to +40°C                                                                                                  |                                                                                                                                                                                  |
| Recommended Location                                                                                                                            | Internal Use Only                                                                                             |                                                                                                                                                                                  |
| Maximum Installation Altitude                                                                                                                   | 2000m                                                                                                         |                                                                                                                                                                                  |
| Standard/Approval                                                                                                                               | BS 1363-2                                                                                                     |                                                                                                                                                                                  |
| Additional Notes                                                                                                                                | Dual Earth: Yes                                                                                               |                                                                                                                                                                                  |
| Patents and Trademarks                                                                                                                          | Cheriton is a Registered Trade Mark No. 2344779                                                               |                                                                                                                                                                                  |
| All products listed conform to current British or<br>European standard and the product information is<br>correct at the time of going to press. | All accessories are manufactured under an accredited BS EN ISO 9001 : 2015 Quality Management System.         | It is the policy of the company to improve products as part of our development programme.  Therefore, we reserve the right to alter designs and dimensions without prior notice. |
| Illustrations and diagrams are reproduced within<br>the limitations of reproduction and printing<br>process and are not binding.                | Due to manufacturing processes we cannot guarantee an exact colour match and shadings of of certain finishes. | Correct as at 12 October 2018 04:44 PM E&OE                                                                                                                                      |
|                                                                                                                                                 |                                                                                                               |                                                                                                                                                                                  |