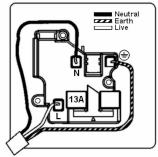

SL



making connections beautifully

Wiring Accessories • Circuit Protection • Smart Lighting Control & Multi-room Audio

## 95SS1WH-W

Cheriton Victorian Bright Chrome 1 gang 13A Double Pole Switched Socket White/White

## Item Image



## Wiring



## **Dimensions**



|                                                                                                                                                 | <b>V</b>                                                                                                      |                                                                                                                                                                                  |
|-------------------------------------------------------------------------------------------------------------------------------------------------|---------------------------------------------------------------------------------------------------------------|-------------------------------------------------------------------------------