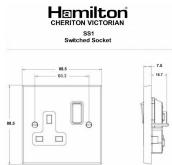

## **Dimensions**

|                                                                                                                                                 | V                                                                                                                   |                                                                                                                                                                                        |
|-------------------------------------------------------------------------------------------------------------------------------------------------|---------------------------------------------------------------------------------------------------------------------|----------------------------------------------------------------------------------------------------------------------------------------------------------------------------------------|
| Primary Range                                                                                                                                   | Cheriton                                                                                                            |                                                                                                                                                                                        |
| Insert Type                                                                                                                                     | 1 gang 13A Double Pole Switched Socket                                                                              |                                                                                                                                                                                        |
| Plate Finish                                                                                                                                    | Cheriton Victorian Box Bright Chrome                                                                                |                                                                                                                                                                                        |
| Insert Colour                                                                                                                                   | Black/Black                                                                                                         |                                                                                                                                                                                        |
| EAN13 Barcode                                                                                                                                   | 5017503401017                                                                                                       |                                                                                                                                                                                        |
| Dimensions (Nominal)                                                                                                                            | Single: Height = 88.5mm Width = 88.5mm Depth = 7.5mm                                                                |                                                                                                                                                                                        |
| Fixing Hole Centres                                                                                                                             | Box Fixing = 60.3mm Grid Fixing = N/A                                                                               |                                                                                                                                                                                        |
| Minimum Wall Box Depth                                                                                                                          | 35mm                                                                                                                |                                                                                                                                                                                        |
| Switched Poles                                                                                                                                  | Double                                                                                                              |                                                                                                                                                                                        |
| Current Rating                                                                                                                                  | 13 Amp                                                                                                              |                                                                                                                                                                                        |
| Voltage                                                                                                                                         | 220/250V AC                                                                                                         |                                                                                                                                                                                        |
| Maximum Load                                                                                                                                    | 13 Amp                                                                                                              |                                                                                                                                                                                        |
| Mains Frequency                                                                                                                                 | 50Hz                                                                                                                |                                                                                                                                                                                        |
| IP Rating                                                                                                                                       | IP2XD                                                                                                               |                                                                                                                                                                                        |
| Contact Gap Minimum                                                                                                                             | 3mm                                                                                                                 |                                                                                                                                                                                        |
| Terminal Capacity 1                                                                                                                             | 4 x 2.5mm2                                                                                                          |                                                                                                                                                                                        |
| Terminal Capacity 2                                                                                                                             | 3 x 4mm2                                                                                                            |                                                                                                                                                                                        |
| Terminal Capacity 3                                                                                                                             | 2 x 6mm2 Multi-Strand                                                                                               |                                                                                                                                                                                        |
| Terminal Capacity 4                                                                                                                             | 1 x 10mm2                                                                                                           |                                                                                                                                                                                        |
| Earth Terminal Capacity 1                                                                                                                       | 4 x 2.5mm2                                                                                                          |                                                                                                                                                                                        |
| Earth Terminal Capacity 2                                                                                                                       | 3 x 4mm2                                                                                                            |                                                                                                                                                                                        |
| Earth Terminal Capacity 3                                                                                                                       | 2 x 6mm2 Multi-strand                                                                                               |                                                                                                                                                                                        |
| Earth Terminal Capacity 4                                                                                                                       | 1 x 10mm2                                                                                                           |                                                                                                                                                                                        |
| Product Class 1                                                                                                                                 | Must be earthed                                                                                                     |                                                                                                                                                                                        |
| Ambient Operating Temperature                                                                                                                   | -5° to +40°C                                                                                                        |                                                                                                                                                                                        |
| Recommended Location                                                                                                                            | Internal Use Only                                                                                                   |                                                                                                                                                                                        |
| Maximum Installation Altitude                                                                                                                   | 2000m                                                                                                               |                                                                                                                                                                                        |
| Standard/Approval                                                                                                                               | BS 1363-2                                                                                                           |                                                                                                                                                                                        |
| Additional Notes                                                                                                                                | Dual Earth: Yes                                                                                                     |                                                                                                                                                                                        |
| Patents and Trademarks                                                                                                                          | Cheriton is a Registered Trade Mark No. 2344779                                                                     |                                                                                                                                                                                        |
| All products listed conform to current British or<br>European standard and the product information is<br>correct at the time of going to press. | All accessories are manufactured under an accredited BS EN ISO 9001 : 2015 Quality Management System.               | It is the policy of the company to improve products<br>as part of our development programme.  Therefore, we reserve the right to alter designs<br>and dimensions without prior notice. |
| Illustrations and diagrams are reproduced within the limitations of reproduction and printing process and are not binding.                      | Due to manufacturing processes we cannot<br>guarantee an exact colour match and shadings of<br>of certain finishes. | Correct as at 12 October 2018 04:44 PM<br>E&OE                                                                                                                                         |