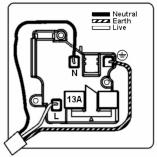

## **Dimensions**

|                                                                                                                                                 | V                                                                                                                   |                                                                                                                                                                                        |
|-------------------------------------------------------------------------------------------------------------------------------------------------|---------------------------------------------------------------------------------------------------------------------|----------------------------------------------------------------------------------------------------------------------------------------------------------------------------------------|
| Primary Range                                                                                                                                   | Cheriton                                                                                                            |                                                                                                                                                                                        |
| Insert Type                                                                                                                                     | 1 gang 13A Double Pole Switched Socket                                                                              |                                                                                                                                                                                        |
| Plate Finish                                                                                                                                    | Cheriton Victorian Box Bright Chrome                                                                                |                                                                                                                                                                                        |
| Insert Colour                                                                                                                                   | Black/Black                                                                                                         |                                                                                                                                                                                        |
| EAN13 Barcode                                                                                                                                   | 5017503401017                                                                                                       |                                                                                                                                                                                        |
| Dimensions (Nominal)                                                                                                                            | Single: Height = 88.5mm Width = 88.5mm Depth = 7.5mm                                                                |                                                                                                                                                                                        |
| Fixing Hole Centres                                                                                                                             | Box Fixing = 60.3mm Grid Fixing = N/A                                                                               |                                                                                                                                                                                        |
| Minimum Wall Box Depth                                                                                                                          | 35mm                                                                                                                |                                                                                                                                                                                        |
| Switched Poles                                                                                                                                  | Double                                                                                                              |                                                                                                                                                                                        |
| Current Rating                                                                                                                                  | 13 Amp                                                                                                              |                                                                                                                                                                                        |
| Voltage                                                                                                                                         | 220/250V AC                                                                                                         |                                                                                                                                                                                        |
| Maximum Load                                                                                                                                    | 13 Amp                                                                                                              |                                                                                                                                                                                        |
| Mains Frequency                                                                                                                                 | 50Hz                                                                                                                |                                                                                                                                                                                        |
| IP Rating                                                                                                                                       | IP2XD                                                                                                               |                                                                                                                                                                                        |
| Contact Gap Minimum                                                                                                                             | 3mm                                                                                                                 |                                                                                                                                                                                        |
| Terminal Capacity 1                                                                                                                             | 4 x 2.5mm2                                                                                                          |                                                                                                                                                                                        |
| Terminal Capacity 2                                                                                                                             | 3 x 4mm2                                                                                                            |                                                                                                                                                                                        |
| Terminal Capacity 3                                                                                                                             | 2 x 6mm2 Multi-Strand                                                                                               |                                                                                                                                                                                        |
| Terminal Capacity 4                                                                                                                             | 1 x 10mm2                                                                                                           |                                                                                                                                                                                        |
| Earth Terminal Capacity 1                                                                                                                       | 4 x 2.5mm2                                                                                                          |                                                                                                                                                                                        |
| Earth Terminal Capacity 2                                                                                                                       | 3 x 4mm2                                                                                                            |                                                                                                                                                                                        |
| Earth Terminal Capacity 3                                                                                                                       | 2 x 6mm2 Multi-strand                                                                                               |                                                                                                                                                                                        |
| Earth Terminal Capacity 4                                                                                                                       | 1 x 10mm2                                                                                                           |                                                                                                                                                                                        |
| Product Class 1                                                                                                                                 | Must be earthed                                                                                                     |                                                                                                                                                                                        |
| Ambient Operating Temperature                                                                                                                   | -5° to +40°C                                                                                                        |                                                                                                                                                                                        |
| Recommended Location                                                                                                                            | Internal Use Only                                                                                                   |                                                                                                                                                                                        |
| Maximum Installation Altitude                                                                                                                   | 2000m                                                                                                               |                                                                                                                                                                                        |
| Standard/Approval                                                                                                                               | BS 1363-2                                                                                                           |                                                                                                                                                                                        |
| Additional Notes                                                                                                                                | Dual Earth: Yes                                                                                                     |                                                                                                                                                                                        |
| Patents and Trademarks                                                                                                                          | Cheriton is a Registered Trade Mark No. 2344779                                                                     |                                                                                                                                                                                        |
| All products listed conform to current British or<br>European standard and the product information is<br>correct at the time of going to press. | All accessories are manufactured under an accredited BS EN ISO 9001 : 2015 Quality Management System.               | It is the policy of the company to improve products<br>as part of our development programme.  Therefore, we reserve the right to alter designs<br>and dimensions without prior notice. |
| Illustrations and diagrams are reproduced within the limitations of reproduction and printing process and are not binding.                      | Due to manufacturing processes we cannot<br>guarantee an exact colour match and shadings of<br>of certain finishes. | Correct as at 12 October 2018 04:44 PM<br>E&OE                                                                                                                                         |