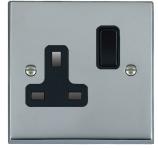

## 95SS1BL-B

Cheriton Victorian Bright Chrome 1 gang 13A Double Pole Switched Socket Black/Black

## Item Image