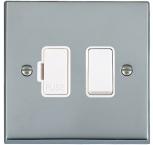

## 95SPWH-W

Cheriton Victorian Bright Chrome 1 gang 13A Double Pole Fused Spur White/White

## **Dimensions**

| Primary Range                                                                                                                                   | Cheriton                                                                                              |                                                                                                                                                                                          |
|-------------------------------------------------------------------------------------------------------------------------------------------------|-------------------------------------------------------------------------------------------------------|------------------------------------------------------------------------------------------------------------------------------------------------------------------------------------------|
| Insert Type                                                                                                                                     | 1 gang 13A Double Pole Fused Spur                                                                     |                                                                                                                                                                                          |
| Plate Finish                                                                                                                                    | Cheriton Victorian Box Bright Chrome                                                                  |                                                                                                                                                                                          |
| Insert Colour                                                                                                                                   | White/White                                                                                           |                                                                                                                                                                                          |
| EAN13 Barcode                                                                                                                                   | 5017503400904                                                                                         |                                                                                                                                                                                          |
| Dimensions (Nominal)                                                                                                                            | Single: Height = 88.5mm Width = 88.5mm Depth = 7.5mm                                                  |                                                                                                                                                                                          |
| Fixing Hole Centres                                                                                                                             | Box Fixing = 60.3mm Grid Fixing = N/A                                                                 |                                                                                                                                                                                          |
| Minimum Wall Box Depth                                                                                                                          | 35mm                                                                                                  |                                                                                                                                                                                          |
| Switched Poles                                                                                                                                  | Double                                                                                                |                                                                                                                                                                                          |
| Current Rating                                                                                                                                  | 13 Amp                                                                                                |                                                                                                                                                                                          |
| Voltage                                                                                                                                         | 220/250V AC                                                                                           |                                                                                                                                                                                          |
| Maximum Load                                                                                                                                    | 13 Amp                                                                                                |                                                                                                                                                                                          |
| Mains Frequency                                                                                                                                 | 50Hz                                                                                                  |                                                                                                                                                                                          |
| IP Rating                                                                                                                                       | IP2XD                                                                                                 |                                                                                                                                                                                          |
| Contact Gap Minimum                                                                                                                             | 3mm                                                                                                   |                                                                                                                                                                                          |
| Terminal Capacity 1                                                                                                                             | 3 x 2.5mm2                                                                                            |                                                                                                                                                                                          |
| Terminal Capacity 2                                                                                                                             | 2 x 4mm2 Multi Strand                                                                                 |                                                                                                                                                                                          |
| Terminal Capacity 3                                                                                                                             | 1 x 6mm2                                                                                              |                                                                                                                                                                                          |
| Earth Terminal Capacity 1                                                                                                                       | 6 x 1mm2                                                                                              |                                                                                                                                                                                          |
| Earth Terminal Capacity 2                                                                                                                       | 5 x 1.5mm2                                                                                            |                                                                                                                                                                                          |
| Earth Terminal Capacity 3                                                                                                                       | 3 x 2.5mm2                                                                                            |                                                                                                                                                                                          |
| Earth Terminal Capacity 4                                                                                                                       | 2 x 4mm2 Multi-strand                                                                                 |                                                                                                                                                                                          |
| Earth Terminal Capacity 5                                                                                                                       | 1 x 6mm2                                                                                              |                                                                                                                                                                                          |
| Product Class 1                                                                                                                                 | Must be earthed                                                                                       |                                                                                                                                                                                          |
| Ambient Operating Temperature                                                                                                                   | -5° to +40°C                                                                                          |                                                                                                                                                                                          |
| Recommended Location                                                                                                                            | Internal Use Only                                                                                     |                                                                                                                                                                                          |
| Maximum Installation Altitude                                                                                                                   | 2000m                                                                                                 |                                                                                                                                                                                          |
| Standard/Approval                                                                                                                               | BS 1363-4                                                                                             |                                                                                                                                                                                          |
| Patents and Trademarks                                                                                                                          | Cheriton is a Registered Trade Mark No. 2344779                                                       |                                                                                                                                                                                          |
| All products listed conform to current British or<br>European standard and the product information is<br>correct at the time of going to press. | All accessories are manufactured under an accredited BS EN ISO 9001 : 2015 Quality Management System. | It is the policy of the company to improve products<br>as part of our development programme.<br>Therefore, we reserve the right to alter designs<br>and dimensions without prior notice. |
|                                                                                                                                                 |                                                                                                       |                                                                                                                                                                                          |