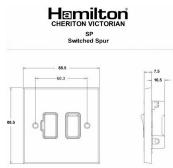

## **Dimensions**

| Primary Range                                                                                                                                   | Cheriton                                                                                              |                                                                                                                                                                                          |
|-------------------------------------------------------------------------------------------------------------------------------------------------|-------------------------------------------------------------------------------------------------------|------------------------------------------------------------------------------------------------------------------------------------------------------------------------------------------|
| Insert Type                                                                                                                                     | 1 gang 13A Double Pole Fused Spur                                                                     |                                                                                                                                                                                          |
| Plate Finish                                                                                                                                    | Cheriton Victorian Box Bright Chrome                                                                  |                                                                                                                                                                                          |
| Insert Colour                                                                                                                                   | White/White                                                                                           |                                                                                                                                                                                          |
| EAN13 Barcode                                                                                                                                   | 5017503400904                                                                                         |                                                                                                                                                                                          |
| Dimensions (Nominal)                                                                                                                            | Single: Height = 88.5mm Width = 88.5mm Depth = 7.5mm                                                  |                                                                                                                                                                                          |
| Fixing Hole Centres                                                                                                                             | Box Fixing = 60.3mm Grid Fixing = N/A                                                                 |                                                                                                                                                                                          |
| Minimum Wall Box Depth                                                                                                                          | 35mm                                                                                                  |                                                                                                                                                                                          |
| Switched Poles                                                                                                                                  | Double                                                                                                |                                                                                                                                                                                          |
| Current Rating                                                                                                                                  | 13 Amp                                                                                                |                                                                                                                                                                                          |
| Voltage                                                                                                                                         | 220/250V AC                                                                                           |                                                                                                                                                                                          |
| Maximum Load                                                                                                                                    | 13 Amp                                                                                                |                                                                                                                                                                                          |
| Mains Frequency                                                                                                                                 | 50Hz                                                                                                  |                                                                                                                                                                                          |
| IP Rating                                                                                                                                       | IP2XD                                                                                                 |                                                                                                                                                                                          |
| Contact Gap Minimum                                                                                                                             | 3mm                                                                                                   |                                                                                                                                                                                          |
| Terminal Capacity 1                                                                                                                             | 3 x 2.5mm2                                                                                            |                                                                                                                                                                                          |
| Terminal Capacity 2                                                                                                                             | 2 x 4mm2 Multi Strand                                                                                 |                                                                                                                                                                                          |
| Terminal Capacity 3                                                                                                                             | 1 x 6mm2                                                                                              |                                                                                                                                                                                          |
| Earth Terminal Capacity 1                                                                                                                       | 6 x 1mm2                                                                                              |                                                                                                                                                                                          |
| Earth Terminal Capacity 2                                                                                                                       | 5 x 1.5mm2                                                                                            |                                                                                                                                                                                          |
| Earth Terminal Capacity 3                                                                                                                       | 3 x 2.5mm2                                                                                            |                                                                                                                                                                                          |
| Earth Terminal Capacity 4                                                                                                                       | 2 x 4mm2 Multi-strand                                                                                 |                                                                                                                                                                                          |
| Earth Terminal Capacity 5                                                                                                                       | 1 x 6mm2                                                                                              |                                                                                                                                                                                          |
| Product Class 1                                                                                                                                 | Must be earthed                                                                                       |                                                                                                                                                                                          |
| Ambient Operating Temperature                                                                                                                   | -5° to +40°C                                                                                          |                                                                                                                                                                                          |
| Recommended Location                                                                                                                            | Internal Use Only                                                                                     |                                                                                                                                                                                          |
| Maximum Installation Altitude                                                                                                                   | 2000m                                                                                                 |                                                                                                                                                                                          |
| Standard/Approval                                                                                                                               | BS 1363-4                                                                                             |                                                                                                                                                                                          |
| Patents and Trademarks                                                                                                                          | Cheriton is a Registered Trade Mark No. 2344779                                                       |                                                                                                                                                                                          |
| All products listed conform to current British or<br>European standard and the product information is<br>correct at the time of going to press. | All accessories are manufactured under an accredited BS EN ISO 9001 : 2015 Quality Management System. | It is the policy of the company to improve products<br>as part of our development programme.<br>Therefore, we reserve the right to alter designs<br>and dimensions without prior notice. |
|                                                                                                                                                 |                                                                                                       |                                                                                                                                                                                          |