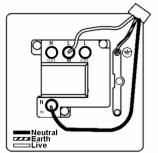

## **Dimensions**

| Primary Range                                                                                                                                   | Cheriton                                                                                              |                                                                                                                                                                                          |
|-------------------------------------------------------------------------------------------------------------------------------------------------|-------------------------------------------------------------------------------------------------------|------------------------------------------------------------------------------------------------------------------------------------------------------------------------------------------|
| Insert Type                                                                                                                                     | 1 gang 13A Double Pole Fused Spur                                                                     |                                                                                                                                                                                          |
| Plate Finish                                                                                                                                    | Cheriton Victorian Box Bright Chrome                                                                  |                                                                                                                                                                                          |
| Insert Colour                                                                                                                                   | White/White                                                                                           |                                                                                                                                                                                          |
| EAN13 Barcode                                                                                                                                   | 5017503400904                                                                                         |                                                                                                                                                                                          |
| Dimensions (Nominal)                                                                                                                            | Single: Height = 88.5mm Width = 88.5mm Depth = 7.5mm                                                  |                                                                                                                                                                                          |
| Fixing Hole Centres                                                                                                                             | Box Fixing = 60.3mm Grid Fixing = N/A                                                                 |                                                                                                                                                                                          |
| Minimum Wall Box Depth                                                                                                                          | 35mm                                                                                                  |                                                                                                                                                                                          |
| Switched Poles                                                                                                                                  | Double                                                                                                |                                                                                                                                                                                          |
| Current Rating                                                                                                                                  | 13 Amp                                                                                                |                                                                                                                                                                                          |
| Voltage                                                                                                                                         | 220/250V AC                                                                                           |                                                                                                                                                                                          |
| Maximum Load                                                                                                                                    | 13 Amp                                                                                                |                                                                                                                                                                                          |
| Mains Frequency                                                                                                                                 | 50Hz                                                                                                  |                                                                                                                                                                                          |
| IP Rating                                                                                                                                       | IP2XD                                                                                                 |                                                                                                                                                                                          |
| Contact Gap Minimum                                                                                                                             | 3mm                                                                                                   |                                                                                                                                                                                          |
| Terminal Capacity 1                                                                                                                             | 3 x 2.5mm2                                                                                            |                                                                                                                                                                                          |
| Terminal Capacity 2                                                                                                                             | 2 x 4mm2 Multi Strand                                                                                 |                                                                                                                                                                                          |
| Terminal Capacity 3                                                                                                                             | 1 x 6mm2                                                                                              |                                                                                                                                                                                          |
| Earth Terminal Capacity 1                                                                                                                       | 6 x 1mm2                                                                                              |                                                                                                                                                                                          |
| Earth Terminal Capacity 2                                                                                                                       | 5 x 1.5mm2                                                                                            |                                                                                                                                                                                          |
| Earth Terminal Capacity 3                                                                                                                       | 3 x 2.5mm2                                                                                            |                                                                                                                                                                                          |
| Earth Terminal Capacity 4                                                                                                                       | 2 x 4mm2 Multi-strand                                                                                 |                                                                                                                                                                                          |
| Earth Terminal Capacity 5                                                                                                                       | 1 x 6mm2                                                                                              |                                                                                                                                                                                          |
| Product Class 1                                                                                                                                 | Must be earthed                                                                                       |                                                                                                                                                                                          |
| Ambient Operating Temperature                                                                                                                   | -5° to +40°C                                                                                          |                                                                                                                                                                                          |
| Recommended Location                                                                                                                            | Internal Use Only                                                                                     |                                                                                                                                                                                          |
| Maximum Installation Altitude                                                                                                                   | 2000m                                                                                                 |                                                                                                                                                                                          |
| Standard/Approval                                                                                                                               | BS 1363-4                                                                                             |                                                                                                                                                                                          |
| Patents and Trademarks                                                                                                                          | Cheriton is a Registered Trade Mark No. 2344779                                                       |                                                                                                                                                                                          |
| All products listed conform to current British or<br>European standard and the product information is<br>correct at the time of going to press. | All accessories are manufactured under an accredited BS EN ISO 9001 : 2015 Quality Management System. | It is the policy of the company to improve products<br>as part of our development programme.<br>Therefore, we reserve the right to alter designs<br>and dimensions without prior notice. |
|                                                                                                                                                 |                                                                                                       |                                                                                                                                                                                          |