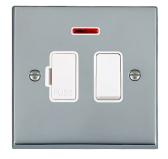

## 95SPNWH-W

Cheriton Victorian Bright Chrome 1 gang 13A Double Pole Fused Spur and Neon White/White

## Item Image