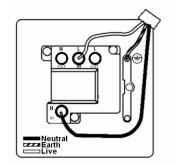

SL

## making connections beautifully

Wiring Accessories • Circuit Protection • Smart Lighting Control & Multi-room Audio

## 95SPNWH-W

Cheriton Victorian Bright Chrome 1 gang 13A Double Pole Fused Spur and Neon White/White

## Item Image







## **Dimensions**



| Primary Range                                                                                                                                   | Cheriton                                                                                              |                                                                                                                                                                                  |
|-------------------------------------------------------------------------------------------------------------------------------------------------|-------------------------------------------------------------------------------------------------------|-----------------------------------------------------------------------------------------------