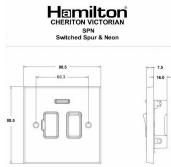

## **Dimensions**

| Primary Range                                                                                                                                   | Cheriton                                                                                              |                                                                                                                                                                                  |
|-------------------------------------------------------------------------------------------------------------------------------------------------|-------------------------------------------------------------------------------------------------------|----------------------------------------------------------------------------------------------------------------------------------------------------------------------------------|
| Insert Type                                                                                                                                     | 1 gang 13A Double Pole Fused Spur + Neon                                                              |                                                                                                                                                                                  |
| Plate Finish                                                                                                                                    | Cheriton Victorian Box Bright Chrome                                                                  |                                                                                                                                                                                  |
| Insert Colour                                                                                                                                   | White/White                                                                                           |                                                                                                                                                                                  |
| EAN13 Barcode                                                                                                                                   | 5017503400928                                                                                         |                                                                                                                                                                                  |
| Dimensions (Nominal)                                                                                                                            | Single: Height = 88.5mm Width = 88.5mm Depth = 7.5mm                                                  |                                                                                                                                                                                  |
| Fixing Hole Centres                                                                                                                             | Box Fixing = 60.3mm Grid Fixing = N/A                                                                 |                                                                                                                                                                                  |
| Minimum Wall Box Depth                                                                                                                          | 35mm                                                                                                  |                                                                                                                                                                                  |
| Switched Poles                                                                                                                                  | Double                                                                                                |                                                                                                                                                                                  |
| Current Rating                                                                                                                                  | 13 Amp                                                                                                |                                                                                                                                                                                  |
| Voltage                                                                                                                                         | 220/250V AC                                                                                           |                                                                                                                                                                                  |
| Maximum Load                                                                                                                                    | 13 Amp                                                                                                |                                                                                                                                                                                  |
| Mains Frequency                                                                                                                                 | 50Hz                                                                                                  |                                                                                                                                                                                  |
| IP Rating                                                                                                                                       | IP2XD                                                                                                 |                                                                                                                                                                                  |
| Contact Gap Minimum                                                                                                                             | 3mm                                                                                                   |                                                                                                                                                                                  |
| Terminal Capacity 1                                                                                                                             | 3 x 2.5mm2                                                                                            |                                                                                                                                                                                  |
| Terminal Capacity 2                                                                                                                             | 2 x 4mm2 Multi Strand                                                                                 |                                                                                                                                                                                  |
| Terminal Capacity 3                                                                                                                             | 1 x 6mm2                                                                                              |                                                                                                                                                                                  |
| Earth Terminal Capacity 1                                                                                                                       | 6 x 1mm2                                                                                              |                                                                                                                                                                                  |
| Earth Terminal Capacity 2                                                                                                                       | 5 x 1.5mm2                                                                                            |                                                                                                                                                                                  |
| Earth Terminal Capacity 3                                                                                                                       | 3 x 2.5mm2                                                                                            |                                                                                                                                                                                  |
| Earth Terminal Capacity 4                                                                                                                       | 2 x 4mm2 Multi-strand                                                                                 |                                                                                                                                                                                  |
| Earth Terminal Capacity 5                                                                                                                       | 1 x 6mm2                                                                                              |                                                                                                                                                                                  |
| Product Class 1                                                                                                                                 | Must be earthed                                                                                       |                                                                                                                                                                                  |
| Ambient Operating Temperature                                                                                                                   | -5° to +40°C                                                                                          |                                                                                                                                                                                  |
| Recommended Location                                                                                                                            | Internal Use Only                                                                                     |                                                                                                                                                                                  |
| Maximum Installation Altitude                                                                                                                   | 2000m                                                                                                 |                                                                                                                                                                                  |
| Standard/Approval                                                                                                                               | BS 1363-4                                                                                             |                                                                                                                                                                                  |
| Patents and Trademarks                                                                                                                          | Cheriton is a Registered Trade Mark No. 2344779                                                       |                                                                                                                                                                                  |
| All products listed conform to current British or<br>European standard and the product information is<br>correct at the time of going to press. | All accessories are manufactured under an accredited BS EN ISO 9001 : 2015 Quality Management System. | It is the policy of the company to improve products as part of our development programme.  Therefore, we reserve the right to alter designs and dimensions without prior notice. |
| Illustrations and diagrams are reproduced within                                                                                                | Due to manufacturing processes we cannot                                                              | Correct as at 12 October 2018 04:44 PM                                                                                                                                           |