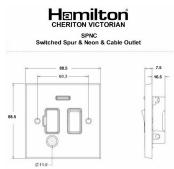

### Dimensions

|                                                                                                                                                 |                                                                                                               | ∅11.0                                                                                                                                                                                    |
|-------------------------------------------------------------------------------------------------------------------------------------------------|---------------------------------------------------------------------------------------------------------------|------------------------------------------------------------------------------------------------------------------------------------------------------------------------------------------|
| Primary Range                                                                                                                                   | Cheriton                                                                                                      |                                                                                                                                                                                          |
| Insert Type                                                                                                                                     | 1 gang 13A Double Pole Fused Spur + Neon + Cable Outlet                                                       |                                                                                                                                                                                          |
| Plate Finish                                                                                                                                    | Cheriton Victorian Box Bright Chrome                                                                          |                                                                                                                                                                                          |
| Insert Colour                                                                                                                                   | White/White                                                                                                   |                                                                                                                                                                                          |
| EAN13 Barcode                                                                                                                                   | 5017503400935                                                                                                 |                                                                                                                                                                                          |
| Dimensions (Nominal)                                                                                                                            | Single: Height = 88.5mm Width = 88.5mm Depth = 7.5mm                                                          |                                                                                                                                                                                          |
| Fixing Hole Centres                                                                                                                             | Box Fixing = 60.3mm Grid Fixing = N/A                                                                         |                                                                                                                                                                                          |
| Minimum Wall Box Depth                                                                                                                          | 35mm                                                                                                          |                                                                                                                                                                                          |
| Switched Poles                                                                                                                                  | Double                                                                                                        |                                                                                                                                                                                          |
| Current Rating                                                                                                                                  | 13 Amp                                                                                                        |                                                                                                                                                                                          |
| Voltage                                                                                                                                         | 220/250V AC                                                                                                   |                                                                                                                                                                                          |
| Maximum Load                                                                                                                                    | 13 Amp                                                                                                        |                                                                                                                                                                                          |
| Mains Frequency                                                                                                                                 | 50Hz                                                                                                          |                                                                                                                                                                                          |
| IP Rating                                                                                                                                       | IP2XD                                                                                                         |                                                                                                                                                                                          |
| Contact Gap Minimum                                                                                                                             | 3mm                                                                                                           |                                                                                                                                                                                          |
| Terminal Capacity 1                                                                                                                             | 3 x 2.5mm2                                                                                                    |                                                                                                                                                                                          |
| Terminal Capacity 2                                                                                                                             | 2 x 4mm2 Multi Strand                                                                                         |                                                                                                                                                                                          |
| Terminal Capacity 3                                                                                                                             | 1 x 6mm2                                                                                                      |                                                                                                                                                                                          |
| Earth Terminal Capacity 1                                                                                                                       | 6 x 1mm2                                                                                                      |                                                                                                                                                                                          |
| Earth Terminal Capacity 2                                                                                                                       | 5 x 1.5mm2                                                                                                    |                                                                                                                                                                                          |
| Earth Terminal Capacity 3                                                                                                                       | 3 x 2.5mm2                                                                                                    |                                                                                                                                                                                          |
| Earth Terminal Capacity 4                                                                                                                       | 2 x 4mm2 Multi-strand                                                                                         |                                                                                                                                                                                          |
| Earth Terminal Capacity 5                                                                                                                       | 1 x 6mm2                                                                                                      |                                                                                                                                                                                          |
| Product Class 1                                                                                                                                 | Must be earthed                                                                                               |                                                                                                                                                                                          |
| Ambient Operating Temperature                                                                                                                   | -5° to +40°C                                                                                                  |                                                                                                                                                                                          |
| Recommended Location                                                                                                                            | Internal Use Only                                                                                             |                                                                                                                                                                                          |
| Maximum Installation Altitude                                                                                                                   | 2000m                                                                                                         |                                                                                                                                                                                          |
| Cable Outlet Minimum/Maximum                                                                                                                    | Min = 0.75mm <sup>2</sup> Max = 2.5mm <sup>2</sup>                                                            |                                                                                                                                                                                          |
| Standard/Approval                                                                                                                               | BS 1363-4                                                                                                     |                                                                                                                                                                                          |
| Additional Notes                                                                                                                                | Cable Outlets Fitted with Clamps:Yes                                                                          |                                                                                                                                                                                          |
| Patents and Trademarks                                                                                                                          | Cheriton is a Registered Trade Mark No. 2344779                                                               |                                                                                                                                                                                          |
| All products listed conform to current British or<br>European standard and the product information is<br>correct at the time of going to press. | All accessories are manufactured under an accredited BS EN ISO 9001 : 2015 Quality Management System.         | It is the policy of the company to improve products<br>as part of our development programme.<br>Therefore, we reserve the right to alter designs<br>and dimensions without prior notice. |
| Illustrations and diagrams are reproduced within the limitations of reproduction and printing process and are not binding.                      | Due to manufacturing processes we cannot guarantee an exact colour match and shadings of of certain finishes. | Correct as at 12 October 2018 04:44 PM<br>E&OE                                                                                                                                           |