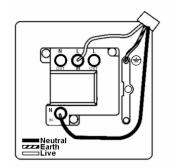

# making connections beautifully

Wiring Accessories • Circuit Protection • Smart Lighting Control & Multi-room Audio

## 95SPNCWH-W

Cheriton Victorian Bright Chrome 1 gang 13A Double Pole Fused Spur and Neon and Cable Outlet White/White

## Item Image



## Wiring



### Dimensions



|                                                                                                                                                 |                                                                                                               | ∅11.0                                                                                                                                                                                    |
|-------------------------------------------------------------------------------------------------------------------------------------------------|---------------------------------------------------------------------------------------------------------------|--------------------------------------------------------------------------