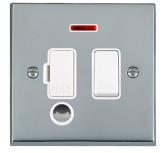

## 95SPNCWH-W

Cheriton Victorian Bright Chrome 1 gang 13A Double Pole Fused Spur and Neon and Cable Outlet White/White

## Item Image