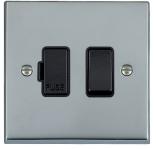

#### 95SPBL-B

Cheriton Victorian Bright Chrome 1 gang 13A Double Pole Fused Spur Black/Black

## Item Image