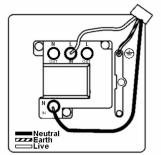

SL

# making connections beautifully

Wiring Accessories • Circuit Protection • Smart Lighting Control & Multi-room Audio

#### 95SPBL-B

Cheriton Victorian Bright Chrome 1 gang 13A Double Pole Fused Spur Black/Black

## Item Image



## Wiring



#### **Dimensions**



| Primary Range                                                                                                                                   | Cheriton                                                                                              |                                                                                                                                                                                  |  |
|-------------------------------------------------------------------------------------------------------------------------------------------------|-------------------------------------------------------------------------------------------------------|------------------------------------------------------------------------------------------