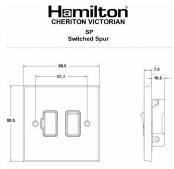

#### **Dimensions**

| Primary Range                                                                                                                                   | Cheriton                                                                                              |                                                                                                                                                                                  |  |
|-------------------------------------------------------------------------------------------------------------------------------------------------|-------------------------------------------------------------------------------------------------------|----------------------------------------------------------------------------------------------------------------------------------------------------------------------------------|--|
| Insert Type                                                                                                                                     | 1 gang 13A Double Pole Fused Spur                                                                     |                                                                                                                                                                                  |  |
| Plate Finish                                                                                                                                    | Cheriton Victorian Box Bright Chrome                                                                  |                                                                                                                                                                                  |  |
| Insert Colour                                                                                                                                   | Black/Black                                                                                           |                                                                                                                                                                                  |  |
| EAN13 Barcode                                                                                                                                   | 5017503401901                                                                                         | 5017503401901                                                                                                                                                                    |  |
| Dimensions (Nominal)                                                                                                                            | Single: Height = 88.5mm Width = 88.5mm Depth = 7.5mm                                                  |                                                                                                                                                                                  |  |
| Fixing Hole Centres                                                                                                                             | Box Fixing = 60.3mm Grid Fixing = N/A                                                                 |                                                                                                                                                                                  |  |
| Minimum Wall Box Depth                                                                                                                          | 35mm                                                                                                  |                                                                                                                                                                                  |  |
| Switched Poles                                                                                                                                  | Double                                                                                                |                                                                                                                                                                                  |  |
| Current Rating                                                                                                                                  | 13 Amp                                                                                                |                                                                                                                                                                                  |  |
| Voltage                                                                                                                                         | 220/250V AC                                                                                           |                                                                                                                                                                                  |  |
| Maximum Load                                                                                                                                    | 13 Amp                                                                                                |                                                                                                                                                                                  |  |
| Mains Frequency                                                                                                                                 | 50Hz                                                                                                  |                                                                                                                                                                                  |  |
| IP Rating                                                                                                                                       | IP2XD                                                                                                 |                                                                                                                                                                                  |  |
| Contact Gap Minimum                                                                                                                             | 3mm                                                                                                   |                                                                                                                                                                                  |  |
| Terminal Capacity 1                                                                                                                             | 3 x 2.5mm2                                                                                            |                                                                                                                                                                                  |  |
| Terminal Capacity 2                                                                                                                             | 2 x 4mm2 Multi Strand                                                                                 |                                                                                                                                                                                  |  |
| Terminal Capacity 3                                                                                                                             | 1 x 6mm2                                                                                              |                                                                                                                                                                                  |  |
| Earth Terminal Capacity 1                                                                                                                       | 6 x 1mm2                                                                                              |                                                                                                                                                                                  |  |
| Earth Terminal Capacity 2                                                                                                                       | 5 x 1.5mm2                                                                                            |                                                                                                                                                                                  |  |
| Earth Terminal Capacity 3                                                                                                                       | 3 x 2.5mm2                                                                                            |                                                                                                                                                                                  |  |
| Earth Terminal Capacity 4                                                                                                                       | 2 x 4mm2 Multi-strand                                                                                 |                                                                                                                                                                                  |  |
| Earth Terminal Capacity 5                                                                                                                       | 1 x 6mm2                                                                                              |                                                                                                                                                                                  |  |
| Product Class 1                                                                                                                                 | Must be earthed                                                                                       |                                                                                                                                                                                  |  |
| Ambient Operating Temperature                                                                                                                   | -5° to +40°C                                                                                          |                                                                                                                                                                                  |  |
| Recommended Location                                                                                                                            | Internal Use Only                                                                                     |                                                                                                                                                                                  |  |
| Maximum Installation Altitude                                                                                                                   | 2000m                                                                                                 |                                                                                                                                                                                  |  |
| Standard/Approval                                                                                                                               | BS 1363-4                                                                                             |                                                                                                                                                                                  |  |
| Patents and Trademarks                                                                                                                          | Cheriton is a Registered Trade Mark No. 2344779                                                       |                                                                                                                                                                                  |  |
| All products listed conform to current British or<br>European standard and the product information is<br>correct at the time of going to press. | All accessories are manufactured under an accredited BS EN ISO 9001 : 2015 Quality Management System. | It is the policy of the company to improve products as part of our development programme.  Therefore, we reserve the right to alter designs and dimensions without prior notice. |  |
|                                                                                                                                                 |                                                                                                       |                                                                                                                                                                                  |  |