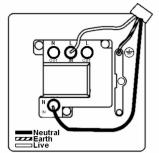

SL

# making connections beautifully

Wiring Accessories • Circuit Protection • Smart Lighting Control & Multi-room Audio

#### 95SPBC-W

Cheriton Victorian Bright Chrome 1 gang 13A Double Pole Fused Spur Bright Chrome/White

## Item Image



## Wiring



#### **Dimensions**



| Primary Range                                                                                                                                   | Cheriton                                                                                              |                                                                                                                                                                                  |
|-------------------------------------------------------------------------------------------------------------------------------------------------|-------------------------------------------------------------------------------------------------------|---------------------------------------------------------------------------------------------