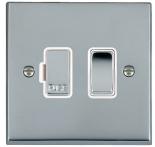

#### 95SPBC-W

Cheriton Victorian Bright Chrome 1 gang 13A Double Pole Fused Spur Bright Chrome/White

## Item Image