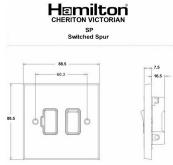

#### **Dimensions**

| Primary Range                                                                                                                                   | Cheriton                                                                                              |                                                                                                                                                                                  |
|-------------------------------------------------------------------------------------------------------------------------------------------------|-------------------------------------------------------------------------------------------------------|----------------------------------------------------------------------------------------------------------------------------------------------------------------------------------|
| Insert Type                                                                                                                                     | 1 gang 13A Double Pole Fused Spur                                                                     |                                                                                                                                                                                  |
| Plate Finish                                                                                                                                    | Cheriton Victorian Box Bright Chrome                                                                  |                                                                                                                                                                                  |
| Insert Colour                                                                                                                                   | Bright Chrome/White                                                                                   |                                                                                                                                                                                  |
| EAN13 Barcode                                                                                                                                   | 5017503407903                                                                                         |                                                                                                                                                                                  |
| Dimensions (Nominal)                                                                                                                            | Single: Height = 88.5mm Width = 88.5mm Depth = 7.5mm                                                  |                                                                                                                                                                                  |
| Weight                                                                                                                                          | 221 GR                                                                                                |                                                                                                                                                                                  |
| Fixing Hole Centres                                                                                                                             | Box Fixing = 60.3mm Grid Fixing = N/A                                                                 |                                                                                                                                                                                  |
| Minimum Wall Box Depth                                                                                                                          | 35mm                                                                                                  |                                                                                                                                                                                  |
| Switched Poles                                                                                                                                  | Double                                                                                                |                                                                                                                                                                                  |
| Current Rating                                                                                                                                  | 13 Amp                                                                                                |                                                                                                                                                                                  |
| Voltage                                                                                                                                         | 220/250V AC                                                                                           |                                                                                                                                                                                  |
| Maximum Load                                                                                                                                    | 13 Amp                                                                                                |                                                                                                                                                                                  |
| Mains Frequency                                                                                                                                 | 50Hz                                                                                                  |                                                                                                                                                                                  |
| IP Rating                                                                                                                                       | IP2XD                                                                                                 |                                                                                                                                                                                  |
| Contact Gap Minimum                                                                                                                             | 3mm                                                                                                   |                                                                                                                                                                                  |
| Terminal Capacity 1                                                                                                                             | 3 x 2.5mm2                                                                                            |                                                                                                                                                                                  |
| Terminal Capacity 2                                                                                                                             | 2 x 4mm2 Multi Strand                                                                                 |                                                                                                                                                                                  |
| Terminal Capacity 3                                                                                                                             | 1 x 6mm2                                                                                              |                                                                                                                                                                                  |
| Earth Terminal Capacity 1                                                                                                                       | 6 x 1mm2                                                                                              |                                                                                                                                                                                  |
| Earth Terminal Capacity 2                                                                                                                       | 5 x 1.5mm2                                                                                            |                                                                                                                                                                                  |
| Earth Terminal Capacity 3                                                                                                                       | 3 x 2.5mm2                                                                                            |                                                                                                                                                                                  |
| Earth Terminal Capacity 4                                                                                                                       | 2 x 4mm2 Multi-strand                                                                                 |                                                                                                                                                                                  |
| Earth Terminal Capacity 5                                                                                                                       | 1 x 6mm2                                                                                              |                                                                                                                                                                                  |
| Product Class 1                                                                                                                                 | Must be earthed                                                                                       |                                                                                                                                                                                  |
| Ambient Operating Temperature                                                                                                                   | -5° to +40°C                                                                                          |                                                                                                                                                                                  |
| Recommended Location                                                                                                                            | Internal Use Only                                                                                     |                                                                                                                                                                                  |
| Maximum Installation Altitude                                                                                                                   | 2000m                                                                                                 |                                                                                                                                                                                  |
| Standard/Approval                                                                                                                               | BS 1363-4                                                                                             |                                                                                                                                                                                  |
| Patents and Trademarks                                                                                                                          | Cheriton is a Registered Trade Mark No. 2344779                                                       |                                                                                                                                                                                  |
| All products listed conform to current British or<br>European standard and the product information is<br>correct at the time of going to press. | All accessories are manufactured under an accredited BS EN ISO 9001 : 2015 Quality Management System. | It is the policy of the company to improve products as part of our development programme.  Therefore, we reserve the right to alter designs and dimensions without prior notice. |
| Illustrations and diagrams are reproduced within                                                                                                | Due to manufacturing processes we cannot                                                              | Correct as at 12 October 2018 04:44 PM                                                                                                                                           |