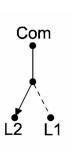

## 95RRTWH-W

Cheriton Victorian Bright Chrome 1 gang 10AX Push To Make Retractive Rocker White/White

Item Image

| Primary Range                                                                                                                                   | Cheriton                                                                                              |                                                                                                                                                                                  |
|-------------------------------------------------------------------------------------------------------------------------------------------------|-------------------------------------------------------------------------------------------------------|----------------------------------------------------------------------------------------------------------------------------------------------------------------------------------|
| Insert Type                                                                                                                                     | 1 gang 10AX Push To Make Retractive Rocker                                                            |                                                                                                                                                                                  |
| Plate Finish                                                                                                                                    | Cheriton Victorian Box Bright Chrome                                                                  |                                                                                                                                                                                  |
| Insert Colour                                                                                                                                   | White/White                                                                                           |                                                                                                                                                                                  |
| EAN13 Barcode                                                                                                                                   | 5017503400195                                                                                         |                                                                                                                                                                                  |
| Dimensions (Nominal)                                                                                                                            | Single: Height = 88.5mm Width = 88.5mm Depth = 7.5mm                                                  |                                                                                                                                                                                  |
| Fixing Hole Centres                                                                                                                             | Box Fixing = 60.3mm Grid Fixing = N/A                                                                 |                                                                                                                                                                                  |
| Minimum Wall Box Depth                                                                                                                          | 25mm                                                                                                  |                                                                                                                                                                                  |
| Switched Poles                                                                                                                                  | Single                                                                                                |                                                                                                                                                                                  |
| Current Rating                                                                                                                                  | 10AX                                                                                                  |                                                                                                                                                                                  |
| Voltage                                                                                                                                         | 220/250V AC                                                                                           |                                                                                                                                                                                  |
| Maximum Load                                                                                                                                    | 10 Amp inductive                                                                                      |                                                                                                                                                                                  |
| Mains Frequency                                                                                                                                 | 50Hz                                                                                                  |                                                                                                                                                                                  |
| IP Rating                                                                                                                                       | IP2XD                                                                                                 |                                                                                                                                                                                  |
| Contact Gap Minimum                                                                                                                             | 3mm                                                                                                   |                                                                                                                                                                                  |
| Terminal Capacity 1                                                                                                                             | 5 x 1mm2                                                                                              |                                                                                                                                                                                  |
| Terminal Capacity 2                                                                                                                             | 4 x 1.5mm2                                                                                            |                                                                                                                                                                                  |
| Terminal Capacity 3                                                                                                                             | 1 x 2.5mm2                                                                                            |                                                                                                                                                                                  |
| Terminal Capacity 4                                                                                                                             | 1 x 4mm2 Multi-strand                                                                                 |                                                                                                                                                                                  |
| Terminal Capacity 5                                                                                                                             | 1 x 6mm2                                                                                              |                                                                                                                                                                                  |
| Earth Terminal Capacity 1                                                                                                                       | 5 x 1mm2                                                                                              |                                                                                                                                                                                  |
| Earth Terminal Capacity 2                                                                                                                       | 4 x 1.5mm2                                                                                            |                                                                                                                                                                                  |
| Earth Terminal Capacity 3                                                                                                                       | 3 x 2.5mm2                                                                                            |                                                                                                                                                                                  |
| Earth Terminal Capacity 4                                                                                                                       | 1 x 4mm2 Multi-strand                                                                                 |                                                                                                                                                                                  |
| Earth Terminal Capacity 5                                                                                                                       | 1 x 6mm2                                                                                              |                                                                                                                                                                                  |
| Product Class 1                                                                                                                                 | Must be earthed                                                                                       |                                                                                                                                                                                  |
| Ambient Operating Temperature                                                                                                                   | -5° to +40°C                                                                                          |                                                                                                                                                                                  |
| Recommended Location                                                                                                                            | Internal Use Only                                                                                     |                                                                                                                                                                                  |
| Maximum Installation Altitude                                                                                                                   | 2000m                                                                                                 |                                                                                                                                                                                  |
| Standard/Approval                                                                                                                               | BS EN 60669-1                                                                                         |                                                                                                                                                                                  |
| Patents and Trademarks                                                                                                                          | Cheriton is a Registered Trade Mark No. 2344779                                                       |                                                                                                                                                                                  |
| All products listed conform to current British or<br>European standard and the product information is<br>correct at the time of going to press. | All accessories are manufactured under an accredited BS EN ISO 9001 : 2015 Quality Management System. | It is the policy of the company to improve products as part of our development programme.  Therefore, we reserve the right to alter designs and dimensions without prior notice. |
|                                                                                                                                                 |                                                                                                       |                                                                                                                                                                                  |