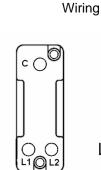

## 95RRTWH-W

Cheriton Victorian Bright Chrome 1 gang 10AX Push To Make Retractive Rocker White/White

Item Image

| Primary Range                                                                                                                                   | Cheriton                                                                                              |                                                                                                                                                                                  |
|-------------------------------------------------------------------------------------------------------------------------------------------------|-------------------------------------------------------------------------------------------------------|----------------------------------------------------------------------------------------------------------------------------------------------------------------------------------|
| Insert Type                                                                                                                                     | 1 gang 10AX Push To Make Retractive Rocker                                                            |                                                                                                                                                                                  |
| Plate Finish                                                                                                                                    | Cheriton Victorian Box Bright Chrome                                                                  |                                                                                                                                                                                  |
| Insert Colour                                                                                                                                   | White/White                                                                                           |                                                                                                                                                                                  |
| EAN13 Barcode                                                                                                                                   | 5017503400195                                                                                         |                                                                                                                                                                                  |
| Dimensions (Nominal)                                                                                                                            | Single: Height = 88.5mm Width = 88.5mm Depth = 7.5mm                                                  |                                                                                                                                                                                  |
| Fixing Hole Centres                                                                                                                             | Box Fixing = 60.3mm Grid Fixing = N/A                                                                 |                                                                                                                                                                                  |
| Minimum Wall Box Depth                                                                                                                          | 25mm                                                                                                  |                                                                                                                                                                                  |
| Switched Poles                                                                                                                                  | Single                                                                                                |                                                                                                                                                                                  |
| Current Rating                                                                                                                                  | 10AX                                                                                                  |                                                                                                                                                                                  |
| Voltage                                                                                                                                         | 220/250V AC                                                                                           |                                                                                                                                                                                  |
| Maximum Load                                                                                                                                    | 10 Amp inductive                                                                                      |                                                                                                                                                                                  |
| Mains Frequency                                                                                                                                 | 50Hz                                                                                                  |                                                                                                                                                                                  |
| IP Rating                                                                                                                                       | IP2XD                                                                                                 |                                                                                                                                                                                  |
| Contact Gap Minimum                                                                                                                             | 3mm                                                                                                   |                                                                                                                                                                                  |
| Terminal Capacity 1                                                                                                                             | 5 x 1mm2                                                                                              |                                                                                                                                                                                  |
| Terminal Capacity 2                                                                                                                             | 4 x 1.5mm2                                                                                            |                                                                                                                                                                                  |
| Terminal Capacity 3                                                                                                                             | 1 x 2.5mm2                                                                                            |                                                                                                                                                                                  |
| Terminal Capacity 4                                                                                                                             | 1 x 4mm2 Multi-strand                                                                                 |                                                                                                                                                                                  |
| Terminal Capacity 5                                                                                                                             | 1 x 6mm2                                                                                              |                                                                                                                                                                                  |
| Earth Terminal Capacity 1                                                                                                                       | 5 x 1mm2                                                                                              |                                                                                                                                                                                  |
| Earth Terminal Capacity 2                                                                                                                       | 4 x 1.5mm2                                                                                            |                                                                                                                                                                                  |
| Earth Terminal Capacity 3                                                                                                                       | 3 x 2.5mm2                                                                                            |                                                                                                                                                                                  |
| Earth Terminal Capacity 4                                                                                                                       | 1 x 4mm2 Multi-strand                                                                                 |                                                                                                                                                                                  |
| Earth Terminal Capacity 5                                                                                                                       | 1 x 6mm2                                                                                              |                                                                                                                                                                                  |
| Product Class 1                                                                                                                                 | Must be earthed                                                                                       |                                                                                                                                                                                  |
| Ambient Operating Temperature                                                                                                                   | -5° to +40°C                                                                                          |                                                                                                                                                                                  |
| Recommended Location                                                                                                                            | Internal Use Only                                                                                     |                                                                                                                                                                                  |
| Maximum Installation Altitude                                                                                                                   | 2000m                                                                                                 |                                                                                                                                                                                  |
| Standard/Approval                                                                                                                               | BS EN 60669-1                                                                                         |                                                                                                                                                                                  |
| Patents and Trademarks                                                                                                                          | Cheriton is a Registered Trade Mark No. 2344779                                                       |                                                                                                                                                                                  |
| All products listed conform to current British or<br>European standard and the product information is<br>correct at the time of going to press. | All accessories are manufactured under an accredited BS EN ISO 9001 : 2015 Quality Management System. | It is the policy of the company to improve products as part of our development programme.  Therefore, we reserve the right to alter designs and dimensions without prior notice. |
|                                                                                                                                                 |                                                                                                       |                                                                                                                                                                                  |