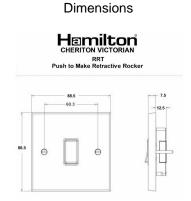

## 95RRTWH-W

Cheriton Victorian Bright Chrome 1 gang 10AX Push To Make Retractive Rocker White/White

Item Image

| Primary Range                                                                                                                                   | Cheriton                                                                                              |                                                                                                                                                                                  |
|-------------------------------------------------------------------------------------------------------------------------------------------------|-------------------------------------------------------------------------------------------------------|----------------------------------------------------------------------------------------------------------------------------------------------------------------------------------|
| Insert Type                                                                                                                                     | 1 gang 10AX Push To Make Retractive Rocker                                                            |                                                                                                                                                                                  |
| Plate Finish                                                                                                                                    | Cheriton Victorian Box Bright Chrome                                                                  |                                                                                                                                                                                  |
| Insert Colour                                                                                                                                   | White/White                                                                                           |                                                                                                                                                                                  |
| EAN13 Barcode                                                                                                                                   | 5017503400195                                                                                         |                                                                                                                                                                                  |
| Dimensions (Nominal)                                                                                                                            | Single: Height = 88.5mm Width = 88.5mm Depth = 7.5mm                                                  |                                                                                                                                                                                  |
| Fixing Hole Centres                                                                                                                             | Box Fixing = 60.3mm Grid Fixing = N/A                                                                 |                                                                                                                                                                                  |
| Minimum Wall Box Depth                                                                                                                          | 25mm                                                                                                  |                                                                                                                                                                                  |
| Switched Poles                                                                                                                                  | Single                                                                                                |                                                                                                                                                                                  |
| Current Rating                                                                                                                                  | 10AX                                                                                                  |                                                                                                                                                                                  |
| Voltage                                                                                                                                         | 220/250V AC                                                                                           |                                                                                                                                                                                  |
| Maximum Load                                                                                                                                    | 10 Amp inductive                                                                                      |                                                                                                                                                                                  |
| Mains Frequency                                                                                                                                 | 50Hz                                                                                                  |                                                                                                                                                                                  |
| IP Rating                                                                                                                                       | IP2XD                                                                                                 |                                                                                                                                                                                  |
| Contact Gap Minimum                                                                                                                             | 3mm                                                                                                   |                                                                                                                                                                                  |
| Terminal Capacity 1                                                                                                                             | 5 x 1mm2                                                                                              |                                                                                                                                                                                  |
| Terminal Capacity 2                                                                                                                             | 4 x 1.5mm2                                                                                            |                                                                                                                                                                                  |
| Terminal Capacity 3                                                                                                                             | 1 x 2.5mm2                                                                                            |                                                                                                                                                                                  |
| Terminal Capacity 4                                                                                                                             | 1 x 4mm2 Multi-strand                                                                                 |                                                                                                                                                                                  |
| Terminal Capacity 5                                                                                                                             | 1 x 6mm2                                                                                              |                                                                                                                                                                                  |
| Earth Terminal Capacity 1                                                                                                                       | 5 x 1mm2                                                                                              |                                                                                                                                                                                  |
| Earth Terminal Capacity 2                                                                                                                       | 4 x 1.5mm2                                                                                            |                                                                                                                                                                                  |
| Earth Terminal Capacity 3                                                                                                                       | 3 x 2.5mm2                                                                                            |                                                                                                                                                                                  |
| Earth Terminal Capacity 4                                                                                                                       | 1 x 4mm2 Multi-strand                                                                                 |                                                                                                                                                                                  |
| Earth Terminal Capacity 5                                                                                                                       | 1 x 6mm2                                                                                              |                                                                                                                                                                                  |
| Product Class 1                                                                                                                                 | Must be earthed                                                                                       |                                                                                                                                                                                  |
| Ambient Operating Temperature                                                                                                                   | -5° to +40°C                                                                                          |                                                                                                                                                                                  |
| Recommended Location                                                                                                                            | Internal Use Only                                                                                     |                                                                                                                                                                                  |
| Maximum Installation Altitude                                                                                                                   | 2000m                                                                                                 |                                                                                                                                                                                  |
| Standard/Approval                                                                                                                               | BS EN 60669-1                                                                                         |                                                                                                                                                                                  |
| Patents and Trademarks                                                                                                                          | Cheriton is a Registered Trade Mark No. 2344779                                                       |                                                                                                                                                                                  |
| All products listed conform to current British or<br>European standard and the product information is<br>correct at the time of going to press. | All accessories are manufactured under an accredited BS EN ISO 9001 : 2015 Quality Management System. | It is the policy of the company to improve products as part of our development programme.  Therefore, we reserve the right to alter designs and dimensions without prior notice. |
|                                                                                                                                                 |                                                                                                       |                                                                                                                                                                                  |