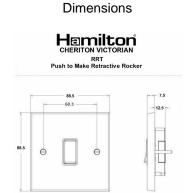

## 95RRTBC-W

Cheriton Victorian Bright Chrome 1 gang 10AX Push To Make Retractive Rocker Bright Chrome/White

Item Image

| Primary Range                                                                                                                                   | Cheriton                                                                                              |                                                                                                                                                                                  |
|-------------------------------------------------------------------------------------------------------------------------------------------------|-------------------------------------------------------------------------------------------------------|----------------------------------------------------------------------------------------------------------------------------------------------------------------------------------|
| Insert Type                                                                                                                                     | 1 gang 10AX Push To Make Retractive Rocker                                                            |                                                                                                                                                                                  |
| Plate Finish                                                                                                                                    | Cheriton Victorian Box Bright Chrome                                                                  |                                                                                                                                                                                  |
| Insert Colour                                                                                                                                   | Bright Chrome/White                                                                                   |                                                                                                                                                                                  |
| EAN13 Barcode                                                                                                                                   | 5017503407194                                                                                         |                                                                                                                                                                                  |
| Dimensions (Nominal)                                                                                                                            | Single: Height = 88.5mm Width = 88.5mm Depth = 7.5mm                                                  |                                                                                                                                                                                  |
| Fixing Hole Centres                                                                                                                             | Box Fixing = 60.3mm Grid Fixing = N/A                                                                 |                                                                                                                                                                                  |
| Minimum Wall Box Depth                                                                                                                          | 25mm                                                                                                  |                                                                                                                                                                                  |
| Switched Poles                                                                                                                                  | Single                                                                                                |                                                                                                                                                                                  |
| Current Rating                                                                                                                                  | 10AX                                                                                                  |                                                                                                                                                                                  |
| Voltage                                                                                                                                         | 220/250V AC                                                                                           |                                                                                                                                                                                  |
| Maximum Load                                                                                                                                    | 10 Amp inductive                                                                                      |                                                                                                                                                                                  |
| Mains Frequency                                                                                                                                 | 50Hz                                                                                                  |                                                                                                                                                                                  |
| IP Rating                                                                                                                                       | IP2XD                                                                                                 |                                                                                                                                                                                  |
| Contact Gap Minimum                                                                                                                             | 3mm                                                                                                   |                                                                                                                                                                                  |
| Terminal Capacity 1                                                                                                                             | 5 x 1mm2                                                                                              |                                                                                                                                                                                  |
| Terminal Capacity 2                                                                                                                             | 4 x 1.5mm2                                                                                            |                                                                                                                                                                                  |
| Terminal Capacity 3                                                                                                                             | 1 x 2.5mm2                                                                                            |                                                                                                                                                                                  |
| Terminal Capacity 4                                                                                                                             | 1 x 4mm2 Multi-strand                                                                                 |                                                                                                                                                                                  |
| Terminal Capacity 5                                                                                                                             | 1 x 6mm2                                                                                              |                                                                                                                                                                                  |
| Earth Terminal Capacity 1                                                                                                                       | 5 x 1mm2                                                                                              |                                                                                                                                                                                  |
| Earth Terminal Capacity 2                                                                                                                       | 4 x 1.5mm2                                                                                            |                                                                                                                                                                                  |
| Earth Terminal Capacity 3                                                                                                                       | 3 x 2.5mm2                                                                                            |                                                                                                                                                                                  |
| Earth Terminal Capacity 4                                                                                                                       | 1 x 4mm2 Multi-strand                                                                                 |                                                                                                                                                                                  |
| Earth Terminal Capacity 5                                                                                                                       | 1 x 6mm2                                                                                              |                                                                                                                                                                                  |
| Product Class 1                                                                                                                                 | Must be earthed                                                                                       |                                                                                                                                                                                  |
| Ambient Operating Temperature                                                                                                                   | -5° to +40°C                                                                                          |                                                                                                                                                                                  |
| Recommended Location                                                                                                                            | Internal Use Only                                                                                     |                                                                                                                                                                                  |
| Maximum Installation Altitude                                                                                                                   | 2000m                                                                                                 |                                                                                                                                                                                  |
| Standard/Approval                                                                                                                               | BS EN 60669-1                                                                                         |                                                                                                                                                                                  |
| Patents and Trademarks                                                                                                                          | Cheriton is a Registered Trade Mark No. 2344779                                                       |                                                                                                                                                                                  |
| All products listed conform to current British or<br>European standard and the product information is<br>correct at the time of going to press. | All accessories are manufactured under an accredited BS EN ISO 9001 : 2015 Quality Management System. | It is the policy of the company to improve products as part of our development programme.  Therefore, we reserve the right to alter designs and dimensions without prior notice. |
|                                                                                                                                                 |                                                                                                       |                                                                                                                                                                                  |