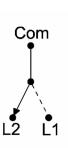

## 95RRTBC-W

Cheriton Victorian Bright Chrome 1 gang 10AX Push To Make Retractive Rocker Bright Chrome/White

Item Image

| Primary Range                                                                                                                                   | Cheriton                                                                                              |                                                                                                                                                                                  |
|-------------------------------------------------------------------------------------------------------------------------------------------------|-------------------------------------------------------------------------------------------------------|----------------------------------------------------------------------------------------------------------------------------------------------------------------------------------|
| Insert Type                                                                                                                                     | 1 gang 10AX Push To Make Retractive Rocker                                                            |                                                                                                                                                                                  |
| Plate Finish                                                                                                                                    | Cheriton Victorian Box Bright Chrome                                                                  |                                                                                                                                                                                  |
| Insert Colour                                                                                                                                   | Bright Chrome/White                                                                                   |                                                                                                                                                                                  |
| EAN13 Barcode                                                                                                                                   | 5017503407194                                                                                         |                                                                                                                                                                                  |
| Dimensions (Nominal)                                                                                                                            | Single: Height = 88.5mm Width = 88.5mm Depth = 7.5mm                                                  |                                                                                                                                                                                  |
| Fixing Hole Centres                                                                                                                             | Box Fixing = 60.3mm Grid Fixing = N/A                                                                 |                                                                                                                                                                                  |
| Minimum Wall Box Depth                                                                                                                          | 25mm                                                                                                  |                                                                                                                                                                                  |
| Switched Poles                                                                                                                                  | Single                                                                                                |                                                                                                                                                                                  |
| Current Rating                                                                                                                                  | 10AX                                                                                                  |                                                                                                                                                                                  |
| Voltage                                                                                                                                         | 220/250V AC                                                                                           |                                                                                                                                                                                  |
| Maximum Load                                                                                                                                    | 10 Amp inductive                                                                                      |                                                                                                                                                                                  |
| Mains Frequency                                                                                                                                 | 50Hz                                                                                                  |                                                                                                                                                                                  |
| IP Rating                                                                                                                                       | IP2XD                                                                                                 |                                                                                                                                                                                  |
| Contact Gap Minimum                                                                                                                             | 3mm                                                                                                   |                                                                                                                                                                                  |
| Terminal Capacity 1                                                                                                                             | 5 x 1mm2                                                                                              |                                                                                                                                                                                  |
| Terminal Capacity 2                                                                                                                             | 4 x 1.5mm2                                                                                            |                                                                                                                                                                                  |
| Terminal Capacity 3                                                                                                                             | 1 x 2.5mm2                                                                                            |                                                                                                                                                                                  |
| Terminal Capacity 4                                                                                                                             | 1 x 4mm2 Multi-strand                                                                                 |                                                                                                                                                                                  |
| Terminal Capacity 5                                                                                                                             | 1 x 6mm2                                                                                              |                                                                                                                                                                                  |
| Earth Terminal Capacity 1                                                                                                                       | 5 x 1mm2                                                                                              |                                                                                                                                                                                  |
| Earth Terminal Capacity 2                                                                                                                       | 4 x 1.5mm2                                                                                            |                                                                                                                                                                                  |
| Earth Terminal Capacity 3                                                                                                                       | 3 x 2.5mm2                                                                                            |                                                                                                                                                                                  |
| Earth Terminal Capacity 4                                                                                                                       | 1 x 4mm2 Multi-strand                                                                                 |                                                                                                                                                                                  |
| Earth Terminal Capacity 5                                                                                                                       | 1 x 6mm2                                                                                              |                                                                                                                                                                                  |
| Product Class 1                                                                                                                                 | Must be earthed                                                                                       |                                                                                                                                                                                  |
| Ambient Operating Temperature                                                                                                                   | -5° to +40°C                                                                                          |                                                                                                                                                                                  |
| Recommended Location                                                                                                                            | Internal Use Only                                                                                     |                                                                                                                                                                                  |
| Maximum Installation Altitude                                                                                                                   | 2000m                                                                                                 |                                                                                                                                                                                  |
| Standard/Approval                                                                                                                               | BS EN 60669-1                                                                                         |                                                                                                                                                                                  |
| Patents and Trademarks                                                                                                                          | Cheriton is a Registered Trade Mark No. 2344779                                                       |                                                                                                                                                                                  |
| All products listed conform to current British or<br>European standard and the product information is<br>correct at the time of going to press. | All accessories are manufactured under an accredited BS EN ISO 9001 : 2015 Quality Management System. | It is the policy of the company to improve products as part of our development programme.  Therefore, we reserve the right to alter designs and dimensions without prior notice. |
|                                                                                                                                                 |                                                                                                       |                                                                                                                                                                                  |