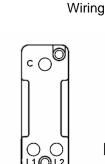

## 95RRTBC-W

Cheriton Victorian Bright Chrome 1 gang 10AX Push To Make Retractive Rocker Bright Chrome/White

Item Image

| Primary Range                                                                                                                                   | Cheriton                                                                                              |                                                                                                                                                                                  |
|-------------------------------------------------------------------------------------------------------------------------------------------------|-------------------------------------------------------------------------------------------------------|----------------------------------------------------------------------------------------------------------------------------------------------------------------------------------|
| Insert Type                                                                                                                                     | 1 gang 10AX Push To Make Retractive Rocker                                                            |                                                                                                                                                                                  |
| Plate Finish                                                                                                                                    | Cheriton Victorian Box Bright Chrome                                                                  |                                                                                                                                                                                  |
| Insert Colour                                                                                                                                   | Bright Chrome/White                                                                                   |                                                                                                                                                                                  |
| EAN13 Barcode                                                                                                                                   | 5017503407194                                                                                         |                                                                                                                                                                                  |
| Dimensions (Nominal)                                                                                                                            | Single: Height = 88.5mm Width = 88.5mm Depth = 7.5mm                                                  |                                                                                                                                                                                  |
| Fixing Hole Centres                                                                                                                             | Box Fixing = 60.3mm Grid Fixing = N/A                                                                 |                                                                                                                                                                                  |
| Minimum Wall Box Depth                                                                                                                          | 25mm                                                                                                  |                                                                                                                                                                                  |
| Switched Poles                                                                                                                                  | Single                                                                                                |                                                                                                                                                                                  |
| Current Rating                                                                                                                                  | 10AX                                                                                                  |                                                                                                                                                                                  |
| Voltage                                                                                                                                         | 220/250V AC                                                                                           |                                                                                                                                                                                  |
| Maximum Load                                                                                                                                    | 10 Amp inductive                                                                                      |                                                                                                                                                                                  |
| Mains Frequency                                                                                                                                 | 50Hz                                                                                                  |                                                                                                                                                                                  |
| IP Rating                                                                                                                                       | IP2XD                                                                                                 |                                                                                                                                                                                  |
| Contact Gap Minimum                                                                                                                             | 3mm                                                                                                   |                                                                                                                                                                                  |
| Terminal Capacity 1                                                                                                                             | 5 x 1mm2                                                                                              |                                                                                                                                                                                  |
| Terminal Capacity 2                                                                                                                             | 4 x 1.5mm2                                                                                            |                                                                                                                                                                                  |
| Terminal Capacity 3                                                                                                                             | 1 x 2.5mm2                                                                                            |                                                                                                                                                                                  |
| Terminal Capacity 4                                                                                                                             | 1 x 4mm2 Multi-strand                                                                                 |                                                                                                                                                                                  |
| Terminal Capacity 5                                                                                                                             | 1 x 6mm2                                                                                              |                                                                                                                                                                                  |
| Earth Terminal Capacity 1                                                                                                                       | 5 x 1mm2                                                                                              |                                                                                                                                                                                  |
| Earth Terminal Capacity 2                                                                                                                       | 4 x 1.5mm2                                                                                            |                                                                                                                                                                                  |
| Earth Terminal Capacity 3                                                                                                                       | 3 x 2.5mm2                                                                                            |                                                                                                                                                                                  |
| Earth Terminal Capacity 4                                                                                                                       | 1 x 4mm2 Multi-strand                                                                                 |                                                                                                                                                                                  |
| Earth Terminal Capacity 5                                                                                                                       | 1 x 6mm2                                                                                              |                                                                                                                                                                                  |
| Product Class 1                                                                                                                                 | Must be earthed                                                                                       |                                                                                                                                                                                  |
| Ambient Operating Temperature                                                                                                                   | -5° to +40°C                                                                                          |                                                                                                                                                                                  |
| Recommended Location                                                                                                                            | Internal Use Only                                                                                     |                                                                                                                                                                                  |
| Maximum Installation Altitude                                                                                                                   | 2000m                                                                                                 |                                                                                                                                                                                  |
| Standard/Approval                                                                                                                               | BS EN 60669-1                                                                                         |                                                                                                                                                                                  |
| Patents and Trademarks                                                                                                                          | Cheriton is a Registered Trade Mark No. 2344779                                                       |                                                                                                                                                                                  |
| All products listed conform to current British or<br>European standard and the product information is<br>correct at the time of going to press. | All accessories are manufactured under an accredited BS EN ISO 9001 : 2015 Quality Management System. | It is the policy of the company to improve products as part of our development programme.  Therefore, we reserve the right to alter designs and dimensions without prior notice. |
|                                                                                                                                                 |                                                                                                       |                                                                                                                                                                                  |