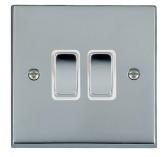

## 95R32BC-W

Cheriton Victorian Bright Chrome 2 gang 10AX Intermediate Rocker Bright Chrome/White

## Item Image

| Primary Range                                                                                                                                   | Cheriton                                                                                              |                                                                                                                                                                                  |
|-------------------------------------------------------------------------------------------------------------------------------------------------|-------------------------------------------------------------------------------------------------------|----------------------------------------------------------------------------------------------------------------------------------------------------------------------------------|
| Insert Type                                                                                                                                     | 2 gang 10AX Intermediate Rocker                                                                       |                                                                                                                                                                                  |
| Plate Finish                                                                                                                                    | Cheriton Victorian Box Bright Chrome                                                                  |                                                                                                                                                                                  |
| Insert Colour                                                                                                                                   | Bright Chrome/White                                                                                   |                                                                                                                                                                                  |
| EAN13 Barcode                                                                                                                                   | 5017503407323                                                                                         |                                                                                                                                                                                  |
| Dimensions (Nominal)                                                                                                                            | Single: Height = 88.5mm Width = 88.5mm Depth = 7.5mm                                                  |                                                                                                                                                                                  |
| Fixing Hole Centres                                                                                                                             | Box Fixing = 60.3mm Grid Fixing = N/A                                                                 |                                                                                                                                                                                  |
| Minimum Wall Box Depth                                                                                                                          | 25mm                                                                                                  |                                                                                                                                                                                  |
| Switched Poles                                                                                                                                  | Single                                                                                                |                                                                                                                                                                                  |
| Current Rating                                                                                                                                  | 10AX                                                                                                  |                                                                                                                                                                                  |
| Voltage                                                                                                                                         | 220/250V AC                                                                                           |                                                                                                                                                                                  |
| Maximum Load                                                                                                                                    | 10 Amp inductive                                                                                      |                                                                                                                                                                                  |
| Mains Frequency                                                                                                                                 | 50Hz                                                                                                  |                                                                                                                                                                                  |
| IP Rating                                                                                                                                       | IP2XD                                                                                                 |                                                                                                                                                                                  |
| Contact Gap Minimum                                                                                                                             | 3mm                                                                                                   |                                                                                                                                                                                  |
| Terminal Capacity 1                                                                                                                             | 5 x 1mm2                                                                                              |                                                                                                                                                                                  |
| Terminal Capacity 2                                                                                                                             | 4 x 1.5mm2                                                                                            |                                                                                                                                                                                  |
| Terminal Capacity 3                                                                                                                             | 1 x 2.5mm2                                                                                            |                                                                                                                                                                                  |
| Terminal Capacity 4                                                                                                                             | 1 x 4mm2 Multi-strand                                                                                 |                                                                                                                                                                                  |
| Terminal Capacity 5                                                                                                                             | 1 x 6mm2                                                                                              |                                                                                                                                                                                  |
| Earth Terminal Capacity 1                                                                                                                       | 5 x 1mm2                                                                                              |                                                                                                                                                                                  |
| Earth Terminal Capacity 2                                                                                                                       | 4 x 1.5mm2                                                                                            |                                                                                                                                                                                  |
| Earth Terminal Capacity 3                                                                                                                       | 3 x 2.5mm2                                                                                            |                                                                                                                                                                                  |
| Earth Terminal Capacity 4                                                                                                                       | 1 x 4mm2 Multi-strand                                                                                 |                                                                                                                                                                                  |
| Earth Terminal Capacity 5                                                                                                                       | 1 x 6mm2                                                                                              |                                                                                                                                                                                  |
| Product Class 1                                                                                                                                 | Must be earthed                                                                                       |                                                                                                                                                                                  |
| Ambient Operating Temperature                                                                                                                   | -5° to +40°C                                                                                          |                                                                                                                                                                                  |
| Recommended Location                                                                                                                            | Internal Use Only                                                                                     |                                                                                                                                                                                  |
| Maximum Installation Altitude                                                                                                                   | 2000m                                                                                                 |                                                                                                                                                                                  |
| Standard/Approval                                                                                                                               | BS EN 60669-1                                                                                         |                                                                                                                                                                                  |
| Patents and Trademarks                                                                                                                          | Cheriton is a Registered Trade Mark No. 2344779                                                       |                                                                                                                                                                                  |
| All products listed conform to current British or<br>European standard and the product information is<br>correct at the time of going to press. | All accessories are manufactured under an accredited BS EN ISO 9001 : 2015 Quality Management System. | It is the policy of the company to improve products as part of our development programme.  Therefore, we reserve the right to alter designs and dimensions without prior notice. |
|                                                                                                                                                 |                                                                                                       |                                                                                                                                                                                  |