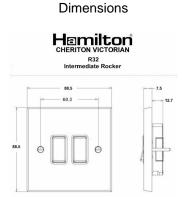

## Item Image

| Primary Range                                                                                                                                   | Cheriton                                                                                              |                                                                                                                                                                                  |
|-------------------------------------------------------------------------------------------------------------------------------------------------|-------------------------------------------------------------------------------------------------------|----------------------------------------------------------------------------------------------------------------------------------------------------------------------------------|
| Insert Type                                                                                                                                     | 2 gang 10AX Intermediate Rocker                                                                       |                                                                                                                                                                                  |
| Plate Finish                                                                                                                                    | Cheriton Victorian Box Bright Chrome                                                                  |                                                                                                                                                                                  |
| Insert Colour                                                                                                                                   | Bright Chrome/White                                                                                   |                                                                                                                                                                                  |
| EAN13 Barcode                                                                                                                                   | 5017503407323                                                                                         |                                                                                                                                                                                  |
| Dimensions (Nominal)                                                                                                                            | Single: Height = 88.5mm Width = 88.5mm Depth = 7.5mm                                                  |                                                                                                                                                                                  |
| Fixing Hole Centres                                                                                                                             | Box Fixing = 60.3mm Grid Fixing = N/A                                                                 |                                                                                                                                                                                  |
| Minimum Wall Box Depth                                                                                                                          | 25mm                                                                                                  |                                                                                                                                                                                  |
| Switched Poles                                                                                                                                  | Single                                                                                                |                                                                                                                                                                                  |
| Current Rating                                                                                                                                  | 10AX                                                                                                  |                                                                                                                                                                                  |
| Voltage                                                                                                                                         | 220/250V AC                                                                                           |                                                                                                                                                                                  |
| Maximum Load                                                                                                                                    | 10 Amp inductive                                                                                      |                                                                                                                                                                                  |
| Mains Frequency                                                                                                                                 | 50Hz                                                                                                  |                                                                                                                                                                                  |
| IP Rating                                                                                                                                       | IP2XD                                                                                                 |                                                                                                                                                                                  |
| Contact Gap Minimum                                                                                                                             | 3mm                                                                                                   |                                                                                                                                                                                  |
| Terminal Capacity 1                                                                                                                             | 5 x 1mm2                                                                                              |                                                                                                                                                                                  |
| Terminal Capacity 2                                                                                                                             | 4 x 1.5mm2                                                                                            |                                                                                                                                                                                  |
| Terminal Capacity 3                                                                                                                             | 1 x 2.5mm2                                                                                            |                                                                                                                                                                                  |
| Terminal Capacity 4                                                                                                                             | 1 x 4mm2 Multi-strand                                                                                 |                                                                                                                                                                                  |
| Terminal Capacity 5                                                                                                                             | 1 x 6mm2                                                                                              |                                                                                                                                                                                  |
| Earth Terminal Capacity 1                                                                                                                       | 5 x 1mm2                                                                                              |                                                                                                                                                                                  |
| Earth Terminal Capacity 2                                                                                                                       | 4 x 1.5mm2                                                                                            |                                                                                                                                                                                  |
| Earth Terminal Capacity 3                                                                                                                       | 3 x 2.5mm2                                                                                            |                                                                                                                                                                                  |
| Earth Terminal Capacity 4                                                                                                                       | 1 x 4mm2 Multi-strand                                                                                 |                                                                                                                                                                                  |
| Earth Terminal Capacity 5                                                                                                                       | 1 x 6mm2                                                                                              |                                                                                                                                                                                  |
| Product Class 1                                                                                                                                 | Must be earthed                                                                                       |                                                                                                                                                                                  |
| Ambient Operating Temperature                                                                                                                   | -5° to +40°C                                                                                          |                                                                                                                                                                                  |
| Recommended Location                                                                                                                            | Internal Use Only                                                                                     |                                                                                                                                                                                  |
| Maximum Installation Altitude                                                                                                                   | 2000m                                                                                                 |                                                                                                                                                                                  |
| Standard/Approval                                                                                                                               | BS EN 60669-1                                                                                         |                                                                                                                                                                                  |
| Patents and Trademarks                                                                                                                          | Cheriton is a Registered Trade Mark No. 2344779                                                       |                                                                                                                                                                                  |
| All products listed conform to current British or<br>European standard and the product information is<br>correct at the time of going to press. | All accessories are manufactured under an accredited BS EN ISO 9001 : 2015 Quality Management System. | It is the policy of the company to improve products as part of our development programme.  Therefore, we reserve the right to alter designs and dimensions without prior notice. |
|                                                                                                                                                 |                                                                                                       |                                                                                                                                                                                  |