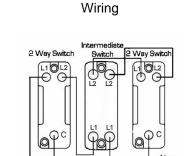

## Item Image

| Primary Range                                                                                                                                   | Cheriton                                                                                              |                                                                                                                                                                                  |
|-------------------------------------------------------------------------------------------------------------------------------------------------|-------------------------------------------------------------------------------------------------------|----------------------------------------------------------------------------------------------------------------------------------------------------------------------------------|
| Insert Type                                                                                                                                     | 2 gang 10AX Intermediate Rocker                                                                       |                                                                                                                                                                                  |
| Plate Finish                                                                                                                                    | Cheriton Victorian Box Bright Chrome                                                                  |                                                                                                                                                                                  |
| Insert Colour                                                                                                                                   | Bright Chrome/White                                                                                   |                                                                                                                                                                                  |
| EAN13 Barcode                                                                                                                                   | 5017503407323                                                                                         |                                                                                                                                                                                  |
| Dimensions (Nominal)                                                                                                                            | Single: Height = 88.5mm Width = 88.5mm Depth = 7.5mm                                                  |                                                                                                                                                                                  |
| Fixing Hole Centres                                                                                                                             | Box Fixing = 60.3mm Grid Fixing = N/A                                                                 |                                                                                                                                                                                  |
| Minimum Wall Box Depth                                                                                                                          | 25mm                                                                                                  |                                                                                                                                                                                  |
| Switched Poles                                                                                                                                  | Single                                                                                                |                                                                                                                                                                                  |
| Current Rating                                                                                                                                  | 10AX                                                                                                  |                                                                                                                                                                                  |
| Voltage                                                                                                                                         | 220/250V AC                                                                                           |                                                                                                                                                                                  |
| Maximum Load                                                                                                                                    | 10 Amp inductive                                                                                      |                                                                                                                                                                                  |
| Mains Frequency                                                                                                                                 | 50Hz                                                                                                  |                                                                                                                                                                                  |
| IP Rating                                                                                                                                       | IP2XD                                                                                                 |                                                                                                                                                                                  |
| Contact Gap Minimum                                                                                                                             | 3mm                                                                                                   |                                                                                                                                                                                  |
| Terminal Capacity 1                                                                                                                             | 5 x 1mm2                                                                                              |                                                                                                                                                                                  |
| Terminal Capacity 2                                                                                                                             | 4 x 1.5mm2                                                                                            |                                                                                                                                                                                  |
| Terminal Capacity 3                                                                                                                             | 1 x 2.5mm2                                                                                            |                                                                                                                                                                                  |
| Terminal Capacity 4                                                                                                                             | 1 x 4mm2 Multi-strand                                                                                 |                                                                                                                                                                                  |
| Terminal Capacity 5                                                                                                                             | 1 x 6mm2                                                                                              |                                                                                                                                                                                  |
| Earth Terminal Capacity 1                                                                                                                       | 5 x 1mm2                                                                                              |                                                                                                                                                                                  |
| Earth Terminal Capacity 2                                                                                                                       | 4 x 1.5mm2                                                                                            |                                                                                                                                                                                  |
| Earth Terminal Capacity 3                                                                                                                       | 3 x 2.5mm2                                                                                            |                                                                                                                                                                                  |
| Earth Terminal Capacity 4                                                                                                                       | 1 x 4mm2 Multi-strand                                                                                 |                                                                                                                                                                                  |
| Earth Terminal Capacity 5                                                                                                                       | 1 x 6mm2                                                                                              |                                                                                                                                                                                  |
| Product Class 1                                                                                                                                 | Must be earthed                                                                                       |                                                                                                                                                                                  |
| Ambient Operating Temperature                                                                                                                   | -5° to +40°C                                                                                          |                                                                                                                                                                                  |
| Recommended Location                                                                                                                            | Internal Use Only                                                                                     |                                                                                                                                                                                  |
| Maximum Installation Altitude                                                                                                                   | 2000m                                                                                                 |                                                                                                                                                                                  |
| Standard/Approval                                                                                                                               | BS EN 60669-1                                                                                         |                                                                                                                                                                                  |
| Patents and Trademarks                                                                                                                          | Cheriton is a Registered Trade Mark No. 2344779                                                       |                                                                                                                                                                                  |
| All products listed conform to current British or<br>European standard and the product information is<br>correct at the time of going to press. | All accessories are manufactured under an accredited BS EN ISO 9001 : 2015 Quality Management System. | It is the policy of the company to improve products as part of our development programme.  Therefore, we reserve the right to alter designs and dimensions without prior notice. |
|                                                                                                                                                 |                                                                                                       |                                                                                                                                                                                  |