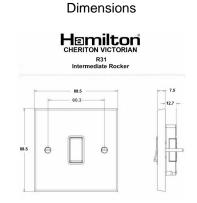

## 95R31BC-W

Cheriton Victorian Bright Chrome 1 gang 10AX Intermediate Rocker Bright Chrome/White

Item Image

| Primary Range                                                                                                                                   | Cheriton                                                                                              |                                                                                                                                                                                 |
|-------------------------------------------------------------------------------------------------------------------------------------------------|-------------------------------------------------------------------------------------------------------|---------------------------------------------------------------------------------------------------------------------------------------------------------------------------------|
| Insert Type                                                                                                                                     | 1 gang 10AX Intermediate Rocker                                                                       |                                                                                                                                                                                 |
| Plate Finish                                                                                                                                    | Cheriton Victorian Box Bright Chrome                                                                  |                                                                                                                                                                                 |
| Insert Colour                                                                                                                                   | Bright Chrome/White                                                                                   |                                                                                                                                                                                 |
| EAN13 Barcode                                                                                                                                   | 5017503407316                                                                                         |                                                                                                                                                                                 |
| Dimensions (Nominal)                                                                                                                            | Single: Height = 88.5mm Width = 88.5mm Depth = 7.5mm                                                  |                                                                                                                                                                                 |
| Fixing Hole Centres                                                                                                                             | Box Fixing = 60.3mm Grid Fixing = N/A                                                                 |                                                                                                                                                                                 |
| Minimum Wall Box Depth                                                                                                                          | 25mm                                                                                                  |                                                                                                                                                                                 |
| Switched Poles                                                                                                                                  | Single                                                                                                |                                                                                                                                                                                 |
| Current Rating                                                                                                                                  | 10AX                                                                                                  |                                                                                                                                                                                 |
| Voltage                                                                                                                                         | 220/250V AC                                                                                           |                                                                                                                                                                                 |
| Maximum Load                                                                                                                                    | 10 Amp inductive                                                                                      |                                                                                                                                                                                 |
| Mains Frequency                                                                                                                                 | 50Hz                                                                                                  |                                                                                                                                                                                 |
| IP Rating                                                                                                                                       | IP2XD                                                                                                 |                                                                                                                                                                                 |
| Contact Gap Minimum                                                                                                                             | 3mm                                                                                                   |                                                                                                                                                                                 |
| Terminal Capacity 1                                                                                                                             | 5 x 1mm2                                                                                              |                                                                                                                                                                                 |
| Terminal Capacity 2                                                                                                                             | 4 x 1.5mm2                                                                                            |                                                                                                                                                                                 |
| Terminal Capacity 3                                                                                                                             | 1 x 2.5mm2                                                                                            |                                                                                                                                                                                 |
| Terminal Capacity 4                                                                                                                             | 1 x 4mm2 Multi-strand                                                                                 |                                                                                                                                                                                 |
| Terminal Capacity 5                                                                                                                             | 1 x 6mm2                                                                                              |                                                                                                                                                                                 |
| Earth Terminal Capacity 1                                                                                                                       | 5 x 1mm2                                                                                              |                                                                                                                                                                                 |
| Earth Terminal Capacity 2                                                                                                                       | 4 x 1.5mm2                                                                                            |                                                                                                                                                                                 |
| Earth Terminal Capacity 3                                                                                                                       | 3 x 2.5mm2                                                                                            |                                                                                                                                                                                 |
| Earth Terminal Capacity 4                                                                                                                       | 1 x 4mm2 Multi-strand                                                                                 |                                                                                                                                                                                 |
| Earth Terminal Capacity 5                                                                                                                       | 1 x 6mm2                                                                                              |                                                                                                                                                                                 |
| Product Class 1                                                                                                                                 | Must be earthed                                                                                       |                                                                                                                                                                                 |
| Ambient Operating Temperature                                                                                                                   | -5° to +40°C                                                                                          |                                                                                                                                                                                 |
| Recommended Location                                                                                                                            | Internal Use Only                                                                                     |                                                                                                                                                                                 |
| Maximum Installation Altitude                                                                                                                   | 2000m                                                                                                 |                                                                                                                                                                                 |
| Standard/Approval                                                                                                                               | BS EN 60669-1                                                                                         |                                                                                                                                                                                 |
| Patents and Trademarks                                                                                                                          | Cheriton is a Registered Trade Mark No. 2344779                                                       |                                                                                                                                                                                 |
| All products listed conform to current British or<br>European standard and the product information is<br>correct at the time of going to press. | All accessories are manufactured under an accredited BS EN ISO 9001 : 2015 Quality Management System. | It is the policy of the company to improve products as part of our development programme. Therefore, we reserve the right to alter designs and dimensions without prior notice. |