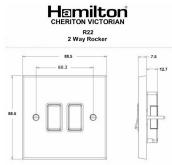

### **Dimensions**

| Primary Range                                                                                                                                   | Cheriton                                                                                                  |                                                                                                                                                                                  |
|-------------------------------------------------------------------------------------------------------------------------------------------------|-----------------------------------------------------------------------------------------------------------|----------------------------------------------------------------------------------------------------------------------------------------------------------------------------------|
| Insert Type                                                                                                                                     | 2 gang 10AX 2 Way Rocker                                                                                  |                                                                                                                                                                                  |
| Plate Finish                                                                                                                                    | Cheriton Victorian Box Bright Chrome                                                                      |                                                                                                                                                                                  |
| Insert Colour                                                                                                                                   | Black/Black                                                                                               |                                                                                                                                                                                  |
| EAN13 Barcode                                                                                                                                   | 5017503401222                                                                                             |                                                                                                                                                                                  |
| Dimensions (Nominal)                                                                                                                            | Single: Height = 88.5mm Width = 88.5mm Depth = 7.5mm                                                      |                                                                                                                                                                                  |
| Fixing Hole Centres                                                                                                                             | Box Fixing = 60.3mm Grid Fixing = N/A                                                                     |                                                                                                                                                                                  |
| Minimum Wall Box Depth                                                                                                                          | 25mm                                                                                                      |                                                                                                                                                                                  |
| Switched Poles                                                                                                                                  | Single                                                                                                    |                                                                                                                                                                                  |
| Current Rating                                                                                                                                  | 10AX                                                                                                      |                                                                                                                                                                                  |
| Voltage                                                                                                                                         | 220/250V AC                                                                                               |                                                                                                                                                                                  |
| Maximum Load                                                                                                                                    | 10 Amp inductive                                                                                          |                                                                                                                                                                                  |
| Mains Frequency                                                                                                                                 | 50Hz                                                                                                      |                                                                                                                                                                                  |
| IP Rating                                                                                                                                       | IP2XD                                                                                                     |                                                                                                                                                                                  |
| Contact Gap Minimum                                                                                                                             | 3mm                                                                                                       |                                                                                                                                                                                  |
| Terminal Capacity 1                                                                                                                             | 5 x 1mm2                                                                                                  |                                                                                                                                                                                  |
| Terminal Capacity 2                                                                                                                             | 4 x 1.5mm2                                                                                                |                                                                                                                                                                                  |
| Terminal Capacity 3                                                                                                                             | 1 x 2.5mm2                                                                                                |                                                                                                                                                                                  |
| Terminal Capacity 4                                                                                                                             | 1 x 4mm2 Multi-strand                                                                                     |                                                                                                                                                                                  |
| Terminal Capacity 5                                                                                                                             | 1 x 6mm2                                                                                                  |                                                                                                                                                                                  |
| Earth Terminal Capacity 1                                                                                                                       | 5 x 1mm2                                                                                                  |                                                                                                                                                                                  |
| Earth Terminal Capacity 2                                                                                                                       | 4 x 1.5mm2                                                                                                |                                                                                                                                                                                  |
| Earth Terminal Capacity 3                                                                                                                       | 3 x 2.5mm2                                                                                                |                                                                                                                                                                                  |
| Earth Terminal Capacity 4                                                                                                                       | 1 x 4mm2 Multi-strand                                                                                     |                                                                                                                                                                                  |
| Earth Terminal Capacity 5                                                                                                                       | 1 x 6mm2                                                                                                  |                                                                                                                                                                                  |
| Product Class 1                                                                                                                                 | Must be earthed                                                                                           |                                                                                                                                                                                  |
| Ambient Operating Temperature                                                                                                                   | -5° to +40°C                                                                                              |                                                                                                                                                                                  |
| Recommended Location                                                                                                                            | Internal Use Only                                                                                         |                                                                                                                                                                                  |
| Maximum Installation Altitude                                                                                                                   | 2000m                                                                                                     |                                                                                                                                                                                  |
| Standard/Approval                                                                                                                               | BS EN 60669-1                                                                                             |                                                                                                                                                                                  |
| Patents and Trademarks                                                                                                                          | Cheriton is a Registered Trade Mark No. 2344779                                                           |                                                                                                                                                                                  |
| All products listed conform to current British or<br>European standard and the product information is<br>correct at the time of going to press. | All accessories are manufactured under an accredited BS EN ISO 9001 : 2015 Quality Management System.     | It is the policy of the company to improve products as part of our development programme.  Therefore, we reserve the right to alter designs and dimensions without prior notice. |
| Illustrations and diagrams are reproduced within the limitations of reproduction and printing                                                   | Due to manufacturing processes we cannot guarantee an exact colour match and shadings of certain finishes | Correct as at 12 October 2018 04:44 PM<br>E&OE                                                                                                                                   |