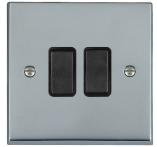

## 95R22BL-B

Cheriton Victorian Bright Chrome 2 gang 10AX 2 Way Rocker Black/Black

## Item Image