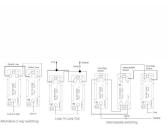

## Dimensions

| Primary Range                                                                                                                                   | Cheriton                                                                                              |                                                                                                                                                                                        |
|-------------------------------------------------------------------------------------------------------------------------------------------------|-------------------------------------------------------------------------------------------------------|----------------------------------------------------------------------------------------------------------------------------------------------------------------------------------------|
| Insert Type                                                                                                                                     | 2 gang 10AX 2 Way Rocker                                                                              |                                                                                                                                                                                        |
| Plate Finish                                                                                                                                    | Cheriton Victorian Box Bright Chrome                                                                  |                                                                                                                                                                                        |
| Insert Colour                                                                                                                                   | Bright Chrome/White                                                                                   |                                                                                                                                                                                        |
| EAN13 Barcode                                                                                                                                   | 5017503407224                                                                                         |                                                                                                                                                                                        |
| Dimensions (Nominal)                                                                                                                            | Single: Height = 88.5mm Width = 88.5mm Depth = 7.5mm                                                  |                                                                                                                                                                                        |
| Weight                                                                                                                                          | 178 GR                                                                                                |                                                                                                                                                                                        |
| Fixing Hole Centres                                                                                                                             | Box Fixing = 60.3mm Grid Fixing = N/A                                                                 |                                                                                                                                                                                        |
| Minimum Wall Box Depth                                                                                                                          | 25mm                                                                                                  |                                                                                                                                                                                        |
| Switched Poles                                                                                                                                  | Single                                                                                                |                                                                                                                                                                                        |
| Current Rating                                                                                                                                  | 10AX                                                                                                  |                                                                                                                                                                                        |
| Voltage                                                                                                                                         | 220/250V AC                                                                                           |                                                                                                                                                                                        |
| Maximum Load                                                                                                                                    | 10 Amp inductive                                                                                      |                                                                                                                                                                                        |
| Mains Frequency                                                                                                                                 | 50Hz                                                                                                  |                                                                                                                                                                                        |
| IP Rating                                                                                                                                       | IP2XD                                                                                                 |                                                                                                                                                                                        |
| Contact Gap Minimum                                                                                                                             | 3mm                                                                                                   |                                                                                                                                                                                        |
| Terminal Capacity 1                                                                                                                             | 5 x 1mm2                                                                                              |                                                                                                                                                                                        |
| Terminal Capacity 2                                                                                                                             | 4 x 1.5mm2                                                                                            |                                                                                                                                                                                        |
| Terminal Capacity 3                                                                                                                             | 1 x 2.5mm2                                                                                            |                                                                                                                                                                                        |
| Terminal Capacity 4                                                                                                                             | 1 x 4mm2 Multi-strand                                                                                 |                                                                                                                                                                                        |
| Terminal Capacity 5                                                                                                                             | 1 x 6mm2                                                                                              |                                                                                                                                                                                        |
| Earth Terminal Capacity 1                                                                                                                       | 5 x 1mm2                                                                                              |                                                                                                                                                                                        |
| Earth Terminal Capacity 2                                                                                                                       | 4 x 1.5mm2                                                                                            |                                                                                                                                                                                        |
| Earth Terminal Capacity 3                                                                                                                       | 3 x 2.5mm2                                                                                            |                                                                                                                                                                                        |
| Earth Terminal Capacity 4                                                                                                                       | 1 x 4mm2 Multi-strand                                                                                 |                                                                                                                                                                                        |
| Earth Terminal Capacity 5                                                                                                                       | 1 x 6mm2                                                                                              |                                                                                                                                                                                        |
| Product Class 1                                                                                                                                 | Must be earthed                                                                                       |                                                                                                                                                                                        |
| Ambient Operating Temperature                                                                                                                   | -5° to +40°C                                                                                          |                                                                                                                                                                                        |
| Recommended Location                                                                                                                            | Internal Use Only                                                                                     |                                                                                                                                                                                        |
| Maximum Installation Altitude                                                                                                                   | 2000m                                                                                                 |                                                                                                                                                                                        |
| Standard/Approval                                                                                                                               | BS EN 60669-1                                                                                         |                                                                                                                                                                                        |
| Patents and Trademarks                                                                                                                          | Cheriton is a Registered Trade Mark No. 2344779                                                       |                                                                                                                                                                                        |
| All products listed conform to current British or<br>European standard and the product information is<br>correct at the time of going to press. | All accessories are manufactured under an accredited BS EN ISO 9001 : 2015 Quality Management System. | It is the policy of the company to improve products<br>as part of our development programme.  Therefore, we reserve the right to alter designs<br>and dimensions without prior notice. |