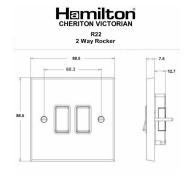

## 95R22BC-W

Cheriton Victorian Bright Chrome 2 gang 10AX 2 Way Rocker Bright Chrome/White

Item Image

## Dimensions

| Primary Range                                                                                                                                   | Cheriton                                                                                              |                                                                                                                                                                                        |
|-------------------------------------------------------------------------------------------------------------------------------------------------|-------------------------------------------------------------------------------------------------------|----------------------------------------------------------------------------------------------------------------------------------------------------------------------------------------|
| Insert Type                                                                                                                                     | 2 gang 10AX 2 Way Rocker                                                                              |                                                                                                                                                                                        |
| Plate Finish                                                                                                                                    | Cheriton Victorian Box Bright Chrome                                                                  |                                                                                                                                                                                        |
| Insert Colour                                                                                                                                   | Bright Chrome/White                                                                                   |                                                                                                                                                                                        |
| EAN13 Barcode                                                                                                                                   | 5017503407224                                                                                         |                                                                                                                                                                                        |
| Dimensions (Nominal)                                                                                                                            | Single: Height = 88.5mm Width = 88.5mm Depth = 7.5mm                                                  |                                                                                                                                                                                        |
| Weight                                                                                                                                          | 178 GR                                                                                                |                                                                                                                                                                                        |
| Fixing Hole Centres                                                                                                                             | Box Fixing = 60.3mm Grid Fixing = N/A                                                                 |                                                                                                                                                                                        |
| Minimum Wall Box Depth                                                                                                                          | 25mm                                                                                                  |                                                                                                                                                                                        |
| Switched Poles                                                                                                                                  | Single                                                                                                |                                                                                                                                                                                        |
| Current Rating                                                                                                                                  | 10AX                                                                                                  |                                                                                                                                                                                        |
| Voltage                                                                                                                                         | 220/250V AC                                                                                           |                                                                                                                                                                                        |
| Maximum Load                                                                                                                                    | 10 Amp inductive                                                                                      |                                                                                                                                                                                        |
| Mains Frequency                                                                                                                                 | 50Hz                                                                                                  |                                                                                                                                                                                        |
| IP Rating                                                                                                                                       | IP2XD                                                                                                 |                                                                                                                                                                                        |
| Contact Gap Minimum                                                                                                                             | 3mm                                                                                                   |                                                                                                                                                                                        |
| Terminal Capacity 1                                                                                                                             | 5 x 1mm2                                                                                              |                                                                                                                                                                                        |
| Terminal Capacity 2                                                                                                                             | 4 x 1.5mm2                                                                                            |                                                                                                                                                                                        |
| Terminal Capacity 3                                                                                                                             | 1 x 2.5mm2                                                                                            |                                                                                                                                                                                        |
| Terminal Capacity 4                                                                                                                             | 1 x 4mm2 Multi-strand                                                                                 |                                                                                                                                                                                        |
| Terminal Capacity 5                                                                                                                             | 1 x 6mm2                                                                                              |                                                                                                                                                                                        |
| Earth Terminal Capacity 1                                                                                                                       | 5 x 1mm2                                                                                              |                                                                                                                                                                                        |
| Earth Terminal Capacity 2                                                                                                                       | 4 x 1.5mm2                                                                                            |                                                                                                                                                                                        |
| Earth Terminal Capacity 3                                                                                                                       | 3 x 2.5mm2                                                                                            |                                                                                                                                                                                        |
| Earth Terminal Capacity 4                                                                                                                       | 1 x 4mm2 Multi-strand                                                                                 |                                                                                                                                                                                        |
| Earth Terminal Capacity 5                                                                                                                       | 1 x 6mm2                                                                                              |                                                                                                                                                                                        |
| Product Class 1                                                                                                                                 | Must be earthed                                                                                       |                                                                                                                                                                                        |
| Ambient Operating Temperature                                                                                                                   | -5° to +40°C                                                                                          |                                                                                                                                                                                        |
| Recommended Location                                                                                                                            | Internal Use Only                                                                                     |                                                                                                                                                                                        |
| Maximum Installation Altitude                                                                                                                   | 2000m                                                                                                 |                                                                                                                                                                                        |
| Standard/Approval                                                                                                                               | BS EN 60669-1                                                                                         |                                                                                                                                                                                        |
| Patents and Trademarks                                                                                                                          | Cheriton is a Registered Trade Mark No. 2344779                                                       |                                                                                                                                                                                        |
| All products listed conform to current British or<br>European standard and the product information is<br>correct at the time of going to press. | All accessories are manufactured under an accredited BS EN ISO 9001 : 2015 Quality Management System. | It is the policy of the company to improve products<br>as part of our development programme.  Therefore, we reserve the right to alter designs<br>and dimensions without prior notice. |