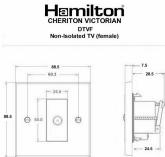

#### Dimensions

| Primary Range                                                                                                                                   | Cheriton                                                                                                      |                                                                                                                                                                                          |
|-------------------------------------------------------------------------------------------------------------------------------------------------|---------------------------------------------------------------------------------------------------------------|------------------------------------------------------------------------------------------------------------------------------------------------------------------------------------------|
| Insert Type                                                                                                                                     | 1 gang Non-Isolated TV (female) (DAB Compatible)                                                              |                                                                                                                                                                                          |
| Plate Finish                                                                                                                                    | Cheriton Victorian Box Bright Chrome                                                                          |                                                                                                                                                                                          |
| Insert Colour                                                                                                                                   | Black                                                                                                         |                                                                                                                                                                                          |
| EAN13 Barcode                                                                                                                                   | 5028690401377                                                                                                 |                                                                                                                                                                                          |
| Dimensions (Nominal)                                                                                                                            | Single: Height = 88.5mm Width = 88.5mm Depth = 7.5mm                                                          |                                                                                                                                                                                          |
| Fixing Hole Centres                                                                                                                             | Box Fixing = 60.3mm Grid Fixing = N/A                                                                         |                                                                                                                                                                                          |
| Minimum Wall Box Depth                                                                                                                          | 35mm                                                                                                          |                                                                                                                                                                                          |
| Switched Poles                                                                                                                                  | N/A                                                                                                           |                                                                                                                                                                                          |
| IP Rating                                                                                                                                       | IP2XD                                                                                                         |                                                                                                                                                                                          |
| Contact Gap Minimum                                                                                                                             | N/A                                                                                                           |                                                                                                                                                                                          |
| Earth Terminal Capacity 1                                                                                                                       | 5 x 1mm2                                                                                                      |                                                                                                                                                                                          |
| Earth Terminal Capacity 2                                                                                                                       | 4 x 1.5mm2                                                                                                    |                                                                                                                                                                                          |
| Earth Terminal Capacity 3                                                                                                                       | 3 x 2.5mm2                                                                                                    |                                                                                                                                                                                          |
| Earth Terminal Capacity 4                                                                                                                       | 1 x 4mm2 Multi-strand                                                                                         |                                                                                                                                                                                          |
| Earth Terminal Capacity 5                                                                                                                       | 1 x 6mm2                                                                                                      |                                                                                                                                                                                          |
| Product Class 1                                                                                                                                 | Must be earthed (ref BS7671 415.2.1)                                                                          |                                                                                                                                                                                          |
| Ambient Operating Temperature                                                                                                                   | -5° to +40°C                                                                                                  |                                                                                                                                                                                          |
| Recommended Location                                                                                                                            | Internal Use Only                                                                                             |                                                                                                                                                                                          |
| Maximum Installation Altitude                                                                                                                   | 2000m                                                                                                         |                                                                                                                                                                                          |
| EuroFix Additional Notes                                                                                                                        | TV Outlet (IEC 169-2 Female Socket) Usually used for FM (DAB) outlet                                          |                                                                                                                                                                                          |
| Frequencies 1                                                                                                                                   | TV DC=5-2200 MHz                                                                                              |                                                                                                                                                                                          |
| Patents and Trademarks                                                                                                                          | Cheriton is a Registered Trade Mark No. 2344779                                                               |                                                                                                                                                                                          |
| All products listed conform to current British or<br>European standard and the product information is<br>correct at the time of going to press. | All accessories are manufactured under an accredited BS EN ISO 9001 : 2015 Quality Management System.         | It is the policy of the company to improve products<br>as part of our development programme.<br>Therefore, we reserve the right to alter designs<br>and dimensions without prior notice. |
| Illustrations and diagrams are reproduced within the limitations of reproduction and printing process and are not binding.                      | Due to manufacturing processes we cannot guarantee an exact colour match and shadings of of certain finishes. | Correct as at 12 October 2018 04:44 PM<br>E&OE                                                                                                                                           |