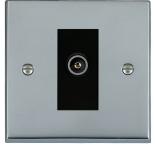

#### 95DTVFB

Cheriton Victorian Bright Chrome 1 gang Non-Isolated TV (female) Black

## Item Image