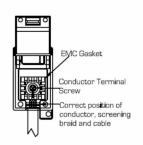

SL

# making connections beautifully

Wiring Accessories • Circuit Protection • Smart Lighting Control & Multi-room Audio

#### 95DTVFB

Cheriton Victorian Bright Chrome 1 gang Non-Isolated TV (female) Black

## Item Image



## Wiring



#### Dimensions



| Primary Range                                                                                                                                   | Cheriton                                                                                                      |                                                                                                                                                                                          |
|-------------------------------------------------------------------------------------------------------------------------------------------------|---------------------------------------------------------------------------------------------------------------|-------------------------------------------------------------------------