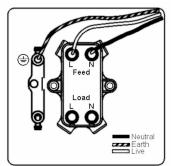

## Dimensions

| Primary Range                                                                                                                                   | Cheriton                                                                                              |                                                                                                                                                                                  |
|-------------------------------------------------------------------------------------------------------------------------------------------------|-------------------------------------------------------------------------------------------------------|----------------------------------------------------------------------------------------------------------------------------------------------------------------------------------|
| Insert Type                                                                                                                                     | 1 gang 20AX Double Pole Rocker                                                                        |                                                                                                                                                                                  |
| Plate Finish                                                                                                                                    | Cheriton Victorian Box Bright Chrome                                                                  |                                                                                                                                                                                  |
| Insert Colour                                                                                                                                   | White/White                                                                                           |                                                                                                                                                                                  |
| EAN13 Barcode                                                                                                                                   | 5017503400973                                                                                         |                                                                                                                                                                                  |
| Dimensions (Nominal)                                                                                                                            | Single: Height = 88.5mm Width = 88.5mm Depth = 7.5mm                                                  |                                                                                                                                                                                  |
| Fixing Hole Centres                                                                                                                             | Box Fixing = 60.3mm Grid Fixing = N/A                                                                 |                                                                                                                                                                                  |
| Minimum Wall Box Depth                                                                                                                          | 25mm                                                                                                  |                                                                                                                                                                                  |
| Switched Poles                                                                                                                                  | Double                                                                                                |                                                                                                                                                                                  |
| Current Rating                                                                                                                                  | 20AX                                                                                                  |                                                                                                                                                                                  |
| Voltage                                                                                                                                         | 220/250V AC                                                                                           |                                                                                                                                                                                  |
| Maximum Load                                                                                                                                    | 20 Amp inductive                                                                                      |                                                                                                                                                                                  |
| Mains Frequency                                                                                                                                 | 50Hz                                                                                                  |                                                                                                                                                                                  |
| IP Rating                                                                                                                                       | IP2XD                                                                                                 |                                                                                                                                                                                  |
| Contact Gap Minimum                                                                                                                             | 3mm                                                                                                   |                                                                                                                                                                                  |
| Terminal Capacity 1                                                                                                                             | 3 x 2.5mm2                                                                                            |                                                                                                                                                                                  |
| Terminal Capacity 2                                                                                                                             | 2 x 4mm2 Multi Strand                                                                                 |                                                                                                                                                                                  |
| Terminal Capacity 3                                                                                                                             | 1 x 6mm2                                                                                              |                                                                                                                                                                                  |
| Earth Terminal Capacity 1                                                                                                                       | 6 x 1mm2                                                                                              |                                                                                                                                                                                  |
| Earth Terminal Capacity 2                                                                                                                       | 5 x 1.5mm2                                                                                            |                                                                                                                                                                                  |
| Earth Terminal Capacity 3                                                                                                                       | 3 x 2.5mm2                                                                                            |                                                                                                                                                                                  |
| Earth Terminal Capacity 4                                                                                                                       | 2 x 4mm2 Multi-strand                                                                                 |                                                                                                                                                                                  |
| Earth Terminal Capacity 5                                                                                                                       | 1 x 6mm2                                                                                              |                                                                                                                                                                                  |
| Product Class 1                                                                                                                                 | Must be earthed                                                                                       |                                                                                                                                                                                  |
| Ambient Operating Temperature                                                                                                                   | -5° to +40°C                                                                                          |                                                                                                                                                                                  |
| Recommended Location                                                                                                                            | Internal Use Only                                                                                     |                                                                                                                                                                                  |
| Maximum Installation Altitude                                                                                                                   | 2000m                                                                                                 |                                                                                                                                                                                  |
| Standard/Approval                                                                                                                               | BS EN 60669-1                                                                                         |                                                                                                                                                                                  |
| Patents and Trademarks                                                                                                                          | Cheriton is a Registered Trade Mark No. 2344779                                                       |                                                                                                                                                                                  |
| All products listed conform to current British or<br>European standard and the product information is<br>correct at the time of going to press. | All accessories are manufactured under an accredited BS EN ISO 9001 : 2015 Quality Management System. | It is the policy of the company to improve products as part of our development programme.  Therefore, we reserve the right to alter designs and dimensions without prior notice. |
|                                                                                                                                                 |                                                                                                       |                                                                                                                                                                                  |