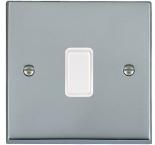

## 95DPWH-W

Cheriton Victorian Bright Chrome 1 gang 20AX Double Pole Rocker White/White

## Item Image