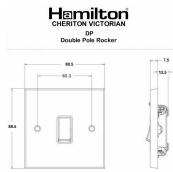

## Dimensions

| Primary Range                                                                                                                                   | Cheriton                                                                                              |                                                                                                                                                                                  |
|-------------------------------------------------------------------------------------------------------------------------------------------------|-------------------------------------------------------------------------------------------------------|----------------------------------------------------------------------------------------------------------------------------------------------------------------------------------|
| Insert Type                                                                                                                                     | 1 gang 20AX Double Pole Rocker                                                                        |                                                                                                                                                                                  |
| Plate Finish                                                                                                                                    | Cheriton Victorian Box Bright Chrome                                                                  |                                                                                                                                                                                  |
| Insert Colour                                                                                                                                   | White/White                                                                                           |                                                                                                                                                                                  |
| EAN13 Barcode                                                                                                                                   | 5017503400973                                                                                         |                                                                                                                                                                                  |
| Dimensions (Nominal)                                                                                                                            | Single: Height = 88.5mm Width = 88.5mm Depth = 7.5mm                                                  |                                                                                                                                                                                  |
| Fixing Hole Centres                                                                                                                             | Box Fixing = 60.3mm Grid Fixing = N/A                                                                 |                                                                                                                                                                                  |
| Minimum Wall Box Depth                                                                                                                          | 25mm                                                                                                  |                                                                                                                                                                                  |
| Switched Poles                                                                                                                                  | Double                                                                                                |                                                                                                                                                                                  |
| Current Rating                                                                                                                                  | 20AX                                                                                                  |                                                                                                                                                                                  |
| Voltage                                                                                                                                         | 220/250V AC                                                                                           |                                                                                                                                                                                  |
| Maximum Load                                                                                                                                    | 20 Amp inductive                                                                                      |                                                                                                                                                                                  |
| Mains Frequency                                                                                                                                 | 50Hz                                                                                                  |                                                                                                                                                                                  |
| IP Rating                                                                                                                                       | IP2XD                                                                                                 |                                                                                                                                                                                  |
| Contact Gap Minimum                                                                                                                             | 3mm                                                                                                   |                                                                                                                                                                                  |
| Terminal Capacity 1                                                                                                                             | 3 x 2.5mm2                                                                                            |                                                                                                                                                                                  |
| Terminal Capacity 2                                                                                                                             | 2 x 4mm2 Multi Strand                                                                                 |                                                                                                                                                                                  |
| Terminal Capacity 3                                                                                                                             | 1 x 6mm2                                                                                              |                                                                                                                                                                                  |
| Earth Terminal Capacity 1                                                                                                                       | 6 x 1mm2                                                                                              |                                                                                                                                                                                  |
| Earth Terminal Capacity 2                                                                                                                       | 5 x 1.5mm2                                                                                            |                                                                                                                                                                                  |
| Earth Terminal Capacity 3                                                                                                                       | 3 x 2.5mm2                                                                                            |                                                                                                                                                                                  |
| Earth Terminal Capacity 4                                                                                                                       | 2 x 4mm2 Multi-strand                                                                                 |                                                                                                                                                                                  |
| Earth Terminal Capacity 5                                                                                                                       | 1 x 6mm2                                                                                              |                                                                                                                                                                                  |
| Product Class 1                                                                                                                                 | Must be earthed                                                                                       |                                                                                                                                                                                  |
| Ambient Operating Temperature                                                                                                                   | -5° to +40°C                                                                                          |                                                                                                                                                                                  |
| Recommended Location                                                                                                                            | Internal Use Only                                                                                     |                                                                                                                                                                                  |
| Maximum Installation Altitude                                                                                                                   | 2000m                                                                                                 |                                                                                                                                                                                  |
| Standard/Approval                                                                                                                               | BS EN 60669-1                                                                                         |                                                                                                                                                                                  |
| Patents and Trademarks                                                                                                                          | Cheriton is a Registered Trade Mark No. 2344779                                                       |                                                                                                                                                                                  |
| All products listed conform to current British or<br>European standard and the product information is<br>correct at the time of going to press. | All accessories are manufactured under an accredited BS EN ISO 9001 : 2015 Quality Management System. | It is the policy of the company to improve products as part of our development programme.  Therefore, we reserve the right to alter designs and dimensions without prior notice. |
|                                                                                                                                                 |                                                                                                       |                                                                                                                                                                                  |