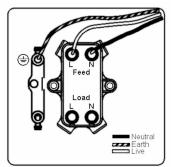

SL

# making connections beautifully

Wiring Accessories • Circuit Protection • Smart Lighting Control & Multi-room Audio

## 95DPBC-W

Cheriton Victorian Bright Chrome 1 gang 20AX Double Pole Rocker Bright Chrome/White

## Item Image



## Wiring



### **Dimensions**



| Primary Range                                                                                                                                   | Cheriton                                                                                                      |                                                                                                                                                                                          |
|-------------------------------------------------------------------------------------------------------------------------------------------------|---------------------------------------------------------------------------------------------------------------|----------------------------------------------------------------------