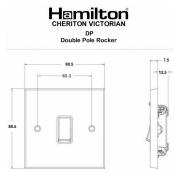

### **Dimensions**

| Primary Range                                                                                                                                   | Cheriton                                                                                                      |                                                                                                                                                                                          |
|-------------------------------------------------------------------------------------------------------------------------------------------------|---------------------------------------------------------------------------------------------------------------|------------------------------------------------------------------------------------------------------------------------------------------------------------------------------------------|
| Insert Type                                                                                                                                     | 1 gang 20AX Double Pole Rocker                                                                                |                                                                                                                                                                                          |
| Plate Finish                                                                                                                                    | Cheriton Victorian Box Bright Chrome                                                                          |                                                                                                                                                                                          |
| Insert Colour                                                                                                                                   | Bright Chrome/White                                                                                           |                                                                                                                                                                                          |
| EAN13 Barcode                                                                                                                                   | 5017503407972                                                                                                 |                                                                                                                                                                                          |
| Dimensions (Nominal)                                                                                                                            | Single: Height = 88.5mm Width = 88.5mm Depth = 7.5mm                                                          |                                                                                                                                                                                          |
| Fixing Hole Centres                                                                                                                             | Box Fixing = 60.3mm Grid Fixing = N/A                                                                         |                                                                                                                                                                                          |
| Minimum Wall Box Depth                                                                                                                          | 25mm                                                                                                          |                                                                                                                                                                                          |
| Switched Poles                                                                                                                                  | Double                                                                                                        |                                                                                                                                                                                          |
| Current Rating                                                                                                                                  | 20AX                                                                                                          |                                                                                                                                                                                          |
| Voltage                                                                                                                                         | 220/250V AC                                                                                                   |                                                                                                                                                                                          |
| Maximum Load                                                                                                                                    | 20 Amp inductive                                                                                              |                                                                                                                                                                                          |
| Mains Frequency                                                                                                                                 | 50Hz                                                                                                          |                                                                                                                                                                                          |
| IP Rating                                                                                                                                       | IP2XD                                                                                                         |                                                                                                                                                                                          |
| Contact Gap Minimum                                                                                                                             | 3mm                                                                                                           |                                                                                                                                                                                          |
| Terminal Capacity 1                                                                                                                             | 3 x 2.5mm2                                                                                                    |                                                                                                                                                                                          |
| Terminal Capacity 2                                                                                                                             | 2 x 4mm2 Multi Strand                                                                                         |                                                                                                                                                                                          |
| Terminal Capacity 3                                                                                                                             | 1 x 6mm2                                                                                                      |                                                                                                                                                                                          |
| Earth Terminal Capacity 1                                                                                                                       | 6 x 1mm2                                                                                                      |                                                                                                                                                                                          |
| Earth Terminal Capacity 2                                                                                                                       | 5 x 1.5mm2                                                                                                    |                                                                                                                                                                                          |
| Earth Terminal Capacity 3                                                                                                                       | 3 x 2.5mm2                                                                                                    |                                                                                                                                                                                          |
| Earth Terminal Capacity 4                                                                                                                       | 2 x 4mm2 Multi-strand                                                                                         |                                                                                                                                                                                          |
| Earth Terminal Capacity 5                                                                                                                       | 1 x 6mm2                                                                                                      |                                                                                                                                                                                          |
| Product Class 1                                                                                                                                 | Must be earthed                                                                                               |                                                                                                                                                                                          |
| Ambient Operating Temperature                                                                                                                   | -5° to +40°C                                                                                                  |                                                                                                                                                                                          |
| Recommended Location                                                                                                                            | Internal Use Only                                                                                             |                                                                                                                                                                                          |
| Maximum Installation Altitude                                                                                                                   | 2000m                                                                                                         |                                                                                                                                                                                          |
| Standard/Approval                                                                                                                               | BS EN 60669-1                                                                                                 |                                                                                                                                                                                          |
| Patents and Trademarks                                                                                                                          | Cheriton is a Registered Trade Mark No. 2344779                                                               |                                                                                                                                                                                          |
| All products listed conform to current British or<br>European standard and the product information is<br>correct at the time of going to press. | All accessories are manufactured under an accredited BS EN ISO 9001 : 2015 Quality Management System.         | It is the policy of the company to improve products<br>as part of our development programme.<br>Therefore, we reserve the right to alter designs<br>and dimensions without prior notice. |
| Illustrations and diagrams are reproduced within the limitations of reproduction and printing process and are not binding.                      | Due to manufacturing processes we cannot guarantee an exact colour match and shadings of of certain finishes. | Correct as at 12 October 2018 04:44 PM E&OE                                                                                                                                              |