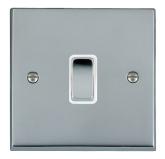

## 95DPBC-W

Cheriton Victorian Bright Chrome 1 gang 20AX Double Pole Rocker Bright Chrome/White

## Item Image