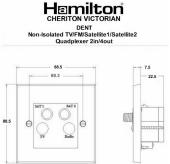

## **Dimensions**

|                                                                                                                                                 | CALLETY                                                                                                       |                                                                                                                                                                                          |
|-------------------------------------------------------------------------------------------------------------------------------------------------|---------------------------------------------------------------------------------------------------------------|------------------------------------------------------------------------------------------------------------------------------------------------------------------------------------------|
| Primary Range                                                                                                                                   | Cheriton                                                                                                      |                                                                                                                                                                                          |
| Insert Type                                                                                                                                     | Non-Isolated TV+FM+SAT1+SAT2 Quadplexer 2in/4out (DAB Compatible)                                             |                                                                                                                                                                                          |
| Plate Finish                                                                                                                                    | Cheriton Victorian Box Bright Chrome                                                                          |                                                                                                                                                                                          |
| Insert Colour                                                                                                                                   | White                                                                                                         |                                                                                                                                                                                          |
| EAN13 Barcode                                                                                                                                   | 5028690400011                                                                                                 |                                                                                                                                                                                          |
| Dimensions (Nominal)                                                                                                                            | Single: Height = 88.5mm Width = 88.5mm Depth = 7.5mm                                                          |                                                                                                                                                                                          |
| Fixing Hole Centres                                                                                                                             | Box Fixing = 60.3mm Grid Fixing = N/A                                                                         |                                                                                                                                                                                          |
| Minimum Wall Box Depth                                                                                                                          | 35mm                                                                                                          |                                                                                                                                                                                          |
| Switched Poles                                                                                                                                  | N/A                                                                                                           |                                                                                                                                                                                          |
| IP Rating                                                                                                                                       | IP2XD                                                                                                         |                                                                                                                                                                                          |
| Contact Gap Minimum                                                                                                                             | N/A                                                                                                           |                                                                                                                                                                                          |
| Earth Terminal Capacity 1                                                                                                                       | 5 x 1mm2                                                                                                      |                                                                                                                                                                                          |
| Earth Terminal Capacity 2                                                                                                                       | 4 x 1.5mm2                                                                                                    |                                                                                                                                                                                          |
| Earth Terminal Capacity 3                                                                                                                       | 3 x 2.5mm2                                                                                                    |                                                                                                                                                                                          |
| Earth Terminal Capacity 4                                                                                                                       | 1 x 4mm2 Multi-strand                                                                                         |                                                                                                                                                                                          |
| Earth Terminal Capacity 5                                                                                                                       | 1 x 6mm2                                                                                                      |                                                                                                                                                                                          |
| Product Class 1                                                                                                                                 | Must be earthed (ref BS7671 415.2.1)                                                                          |                                                                                                                                                                                          |
| Ambient Operating Temperature                                                                                                                   | -5° to +40°C                                                                                                  |                                                                                                                                                                                          |
| Recommended Location                                                                                                                            | Internal Use Only                                                                                             |                                                                                                                                                                                          |
| Maximum Installation Altitude                                                                                                                   | 2000m                                                                                                         |                                                                                                                                                                                          |
| EuroFix Additional Notes                                                                                                                        | Quadplexer for use with combined TV FM and Satellite Signals (DAB compatible)                                 |                                                                                                                                                                                          |
| Frequencies 1                                                                                                                                   | TV=5-68 MHz 125-860 MHz                                                                                       |                                                                                                                                                                                          |
| Frequencies 2                                                                                                                                   | FM=88-108 MHz                                                                                                 |                                                                                                                                                                                          |
| Frequencies 3                                                                                                                                   | SAT DC=950-2200 MHz                                                                                           |                                                                                                                                                                                          |
| Patents and Trademarks                                                                                                                          | Cheriton is a Registered Trade Mark No. 2344779                                                               |                                                                                                                                                                                          |
| All products listed conform to current British or<br>European standard and the product information is<br>correct at the time of going to press. | All accessories are manufactured under an accredited BS EN ISO 9001 : 2015 Quality Management System.         | It is the policy of the company to improve products<br>as part of our development programme.<br>Therefore, we reserve the right to alter designs<br>and dimensions without prior notice. |
| Illustrations and diagrams are reproduced within the limitations of reproduction and printing process and are not binding.                      | Due to manufacturing processes we cannot guarantee an exact colour match and shadings of of certain finishes. | Correct as at 12 October 2018 04:44 PM E&OE                                                                                                                                              |