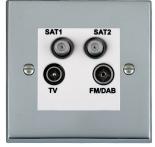

#### 95DENTW

Cheriton Victorian Bright Chrome Non-Isolated TV+FM+SAT1+SAT2 Quadplexer 2in/4out (DAB Compatible) White

## Item Image