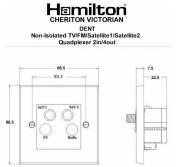

#### **Dimensions**

| Primary Range                                                                                                                                   | Cheriton                                                                                                      |                                                                                                                                                                                          |
|-------------------------------------------------------------------------------------------------------------------------------------------------|---------------------------------------------------------------------------------------------------------------|------------------------------------------------------------------------------------------------------------------------------------------------------------------------------------------|
| Insert Type                                                                                                                                     | Non-Isolated TV+FM+SAT1+SAT2 Quadplexer 2in/4out (DAB Compatible)                                             |                                                                                                                                                                                          |
| Plate Finish                                                                                                                                    | Cheriton Victorian Box Bright Chrome                                                                          |                                                                                                                                                                                          |
| Insert Colour                                                                                                                                   | Black                                                                                                         |                                                                                                                                                                                          |
| EAN13 Barcode                                                                                                                                   | 5028690401018                                                                                                 |                                                                                                                                                                                          |
| Dimensions (Nominal)                                                                                                                            | Single: Height = 88.5mm Width = 88.5mm Depth = 7.5mm                                                          |                                                                                                                                                                                          |
| Fixing Hole Centres                                                                                                                             | Box Fixing = 60.3mm Grid Fixing = N/A                                                                         |                                                                                                                                                                                          |
| Minimum Wall Box Depth                                                                                                                          | 35mm                                                                                                          |                                                                                                                                                                                          |
| Switched Poles                                                                                                                                  | N/A                                                                                                           |                                                                                                                                                                                          |
| IP Rating                                                                                                                                       | IP2XD                                                                                                         |                                                                                                                                                                                          |
| Contact Gap Minimum                                                                                                                             | N/A                                                                                                           |                                                                                                                                                                                          |
| Earth Terminal Capacity 1                                                                                                                       | 5 x 1mm2                                                                                                      |                                                                                                                                                                                          |
| Earth Terminal Capacity 2                                                                                                                       | 4 x 1.5mm2                                                                                                    |                                                                                                                                                                                          |
| Earth Terminal Capacity 3                                                                                                                       | 3 x 2.5mm2                                                                                                    |                                                                                                                                                                                          |
| Earth Terminal Capacity 4                                                                                                                       | 1 x 4mm2 Multi-strand                                                                                         |                                                                                                                                                                                          |
| Earth Terminal Capacity 5                                                                                                                       | 1 x 6mm2                                                                                                      |                                                                                                                                                                                          |
| Product Class 1                                                                                                                                 | Must be earthed (ref BS7671 415.2.1)                                                                          |                                                                                                                                                                                          |
| Ambient Operating Temperature                                                                                                                   | -5° to +40°C                                                                                                  |                                                                                                                                                                                          |
| Recommended Location                                                                                                                            | Internal Use Only                                                                                             |                                                                                                                                                                                          |
| Maximum Installation Altitude                                                                                                                   | 2000m                                                                                                         |                                                                                                                                                                                          |
| EuroFix Additional Notes                                                                                                                        | Quadplexer for use with combined TV FM and Satellite Signals (DAB compatible)                                 |                                                                                                                                                                                          |
| Frequencies 1                                                                                                                                   | TV=5-68 MHz 125-860 MHz                                                                                       |                                                                                                                                                                                          |
| Frequencies 2                                                                                                                                   | FM=88-108 MHz                                                                                                 |                                                                                                                                                                                          |
| Frequencies 3                                                                                                                                   | SAT DC=950-2200 MHz                                                                                           |                                                                                                                                                                                          |
| Patents and Trademarks                                                                                                                          | Cheriton is a Registered Trade Mark No. 2344779                                                               |                                                                                                                                                                                          |
| All products listed conform to current British or<br>European standard and the product information is<br>correct at the time of going to press. | All accessories are manufactured under an accredited BS EN ISO 9001 : 2015 Quality Management System.         | It is the policy of the company to improve products<br>as part of our development programme.<br>Therefore, we reserve the right to alter designs<br>and dimensions without prior notice. |
| Illustrations and diagrams are reproduced within the limitations of reproduction and printing process and are not binding.                      | Due to manufacturing processes we cannot guarantee an exact colour match and shadings of of certain finishes. | Correct as at 12 October 2018 04:44 PM<br>E&OE                                                                                                                                           |