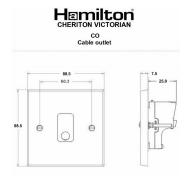

#### Dimensions

| Primary Range                                                                                                                                   | Cheriton                                                                                                      |                                                                                                                                                                                  |
|-------------------------------------------------------------------------------------------------------------------------------------------------|---------------------------------------------------------------------------------------------------------------|----------------------------------------------------------------------------------------------------------------------------------------------------------------------------------|
| Insert Type                                                                                                                                     | 1 gang 20A Cable Outlet                                                                                       |                                                                                                                                                                                  |
| Plate Finish                                                                                                                                    | Cheriton Victorian Box Bright Chrome                                                                          |                                                                                                                                                                                  |
| Insert Colour                                                                                                                                   | Black                                                                                                         |                                                                                                                                                                                  |
| EAN13 Barcode                                                                                                                                   | 5017503401765                                                                                                 |                                                                                                                                                                                  |
| Dimensions (Nominal)                                                                                                                            | Single: Height = 88.5mm Width = 88.5mm Depth = 7.5mm                                                          |                                                                                                                                                                                  |
| Fixing Hole Centres                                                                                                                             | Box Fixing = 60.3mm Grid Fixing = N/A                                                                         |                                                                                                                                                                                  |
| Minimum Wall Box Depth                                                                                                                          | 35mm                                                                                                          |                                                                                                                                                                                  |
| Switched Poles                                                                                                                                  | None                                                                                                          |                                                                                                                                                                                  |
| Current Rating                                                                                                                                  | 20 Amp                                                                                                        |                                                                                                                                                                                  |
| Voltage                                                                                                                                         | 220/250V AC                                                                                                   |                                                                                                                                                                                  |
| Maximum Load                                                                                                                                    | 20 Amp                                                                                                        |                                                                                                                                                                                  |
| Mains Frequency                                                                                                                                 | 50Hz                                                                                                          |                                                                                                                                                                                  |
| IP Rating                                                                                                                                       | IP2XD                                                                                                         |                                                                                                                                                                                  |
| Contact Gap Minimum                                                                                                                             | None                                                                                                          |                                                                                                                                                                                  |
| Terminal Capacity 1                                                                                                                             | 5 x 1mm2                                                                                                      |                                                                                                                                                                                  |
| Terminal Capacity 2                                                                                                                             | 4 x 1.5mm2                                                                                                    |                                                                                                                                                                                  |
| Terminal Capacity 3                                                                                                                             | 2 x 2.5mm2                                                                                                    |                                                                                                                                                                                  |
| Terminal Capacity 4                                                                                                                             | 2 x 4mm2 Multi-strand                                                                                         |                                                                                                                                                                                  |
| Earth Terminal Capacity 1                                                                                                                       | 6 x 1mm2                                                                                                      |                                                                                                                                                                                  |
| Earth Terminal Capacity 2                                                                                                                       | 5 x 1.5mm2                                                                                                    |                                                                                                                                                                                  |
| Earth Terminal Capacity 3                                                                                                                       | 3 x 2.5mm2                                                                                                    |                                                                                                                                                                                  |
| Earth Terminal Capacity 4                                                                                                                       | 2 x 4mm2 Multi-strand                                                                                         |                                                                                                                                                                                  |
| Earth Terminal Capacity 5                                                                                                                       | 1 x 6mm2                                                                                                      |                                                                                                                                                                                  |
| Product Class 1                                                                                                                                 | Must be earthed                                                                                               |                                                                                                                                                                                  |
| Ambient Operating Temperature                                                                                                                   | -5° to +40°C                                                                                                  |                                                                                                                                                                                  |
| Recommended Location                                                                                                                            | Internal Use Only                                                                                             |                                                                                                                                                                                  |
| Maximum Installation Altitude                                                                                                                   | 2000m                                                                                                         |                                                                                                                                                                                  |
| Cable Outlet Minimum/Maximum                                                                                                                    | Min = 0.75mm <sup>2</sup> Max = 2.5mm <sup>2</sup>                                                            |                                                                                                                                                                                  |
| Standard/Approval                                                                                                                               | BS 5733                                                                                                       |                                                                                                                                                                                  |
| Patents and Trademarks                                                                                                                          | Cheriton is a Registered Trade Mark No. 2344779                                                               |                                                                                                                                                                                  |
| All products listed conform to current British or<br>European standard and the product information is<br>correct at the time of going to press. | All accessories are manufactured under an accredited BS EN ISO 9001 : 2015 Quality Management System.         | It is the policy of the company to improve products as part of our development programme.  Therefore, we reserve the right to alter designs and dimensions without prior notice. |
| Illustrations and diagrams are reproduced within<br>the limitations of reproduction and printing<br>process and are not binding.                | Due to manufacturing processes we cannot guarantee an exact colour match and shadings of of certain finishes. | Correct as at 12 October 2018 04:44 PM<br>E&OE                                                                                                                                   |