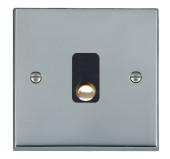

## 95COB

Cheriton Victorian Bright Chrome 1 gang 20A Cable Outlet Black

## Item Image