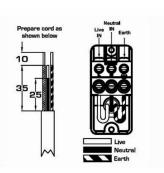

SL

# making connections beautifully

Wiring Accessories • Circuit Protection • Smart Lighting Control & Multi-room Audio

## 95COB

Cheriton Victorian Bright Chrome 1 gang 20A Cable Outlet Black

## Item Image



## Wiring



#### Dimensions



| Primary Range                                                                                                                                   | Cheriton                                                                                                      |                                                                                                                                                                                  |
|-------------------------------------------------------------------------------------------------------------------------------------------------|---------------------------------------------------------------------------------------------------------------|---------------------------------------------------------------------------------