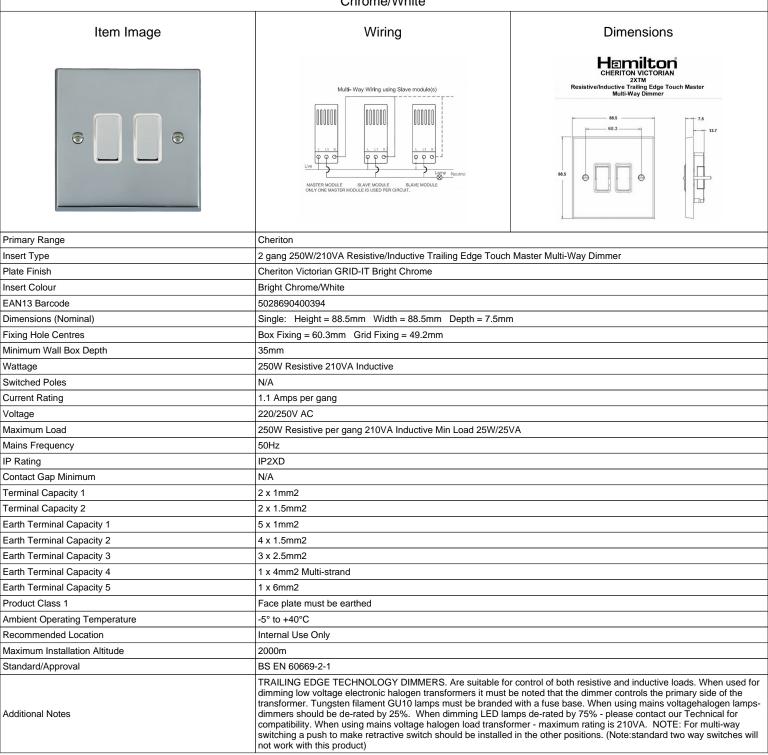

## 952XTMBC-W

Cheriton Victorian Bright Chrome 2x250W/210VA Resistive/Inductive Trailing Edge Touch Master Multi-Way Dimmers Bright Chrome/White

SL

## 952XTMBC-W

Cheriton Victorian Bright Chrome 2x250W/210VA Resistive/Inductive Trailing Edge Touch Master Multi-Way Dimmers Bright Chrome/White

| Chrome/White                                                                                                                                    |                                                                                                               |                                                                                                                                                                                          |
|-------------------------------------------------------------------------------------------------------------------------------------------------|---------------------------------------------------------------------------------------------------------------|------------------------------------------------------------------------------------------------------------------------------------------------------------------------------------------|
| Patents and Trademarks                                                                                                                          | Cheriton is a Registered Trade Mark No. 2344779                                                               |                                                                                                                                                                                          |
| All products listed conform to current British or<br>European standard and the product information is<br>correct at the time of going to press. | All accessories are manufactured under an accredited BS EN ISO 9001 : 2015 Quality Management System.         | It is the policy of the company to improve products<br>as part of our development programme.<br>Therefore, we reserve the right to alter designs<br>and dimensions without prior notice. |
| Illustrations and diagrams are reproduced within the limitations of reproduction and printing process and are not binding.                      | Due to manufacturing processes we cannot guarantee an exact colour match and shadings of of certain finishes. | Correct as at 12 October 2018 04:43 PM<br>E&OE                                                                                                                                           |