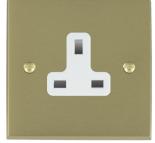

## 94US13W

Cheriton Victorian Satin Brass 1 gang 13A Unswitched Socket White

## Item Image