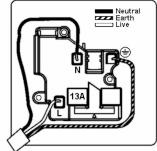

## **Dimensions**

| Primary Range                                                                                                                                   | Cheriton                                                                                                      |                                                                                                                                                                                          |
|-------------------------------------------------------------------------------------------------------------------------------------------------|---------------------------------------------------------------------------------------------------------------|------------------------------------------------------------------------------------------------------------------------------------------------------------------------------------------|
| Insert Type                                                                                                                                     | 1 gang 13A Unswitched Socket                                                                                  |                                                                                                                                                                                          |
| Plate Finish                                                                                                                                    | Cheriton Victorian Box Satin Brass                                                                            |                                                                                                                                                                                          |
| Insert Colour                                                                                                                                   | White                                                                                                         |                                                                                                                                                                                          |
| EAN13 Barcode                                                                                                                                   | 5017503390076                                                                                                 |                                                                                                                                                                                          |
| Dimensions (Nominal)                                                                                                                            | Single: Height = 88.5mm Width = 88.5mm Depth = 7.5mm                                                          |                                                                                                                                                                                          |
| Fixing Hole Centres                                                                                                                             | Box Fixing = 60.3mm Grid Fixing = N/A                                                                         |                                                                                                                                                                                          |
| Minimum Wall Box Depth                                                                                                                          | 35mm                                                                                                          |                                                                                                                                                                                          |
| Switched Poles                                                                                                                                  | None                                                                                                          |                                                                                                                                                                                          |
| Current Rating                                                                                                                                  | 13 Amp                                                                                                        |                                                                                                                                                                                          |
| Voltage                                                                                                                                         | 220/250V AC                                                                                                   |                                                                                                                                                                                          |
| Maximum Load                                                                                                                                    | 13 Amp                                                                                                        |                                                                                                                                                                                          |
| Mains Frequency                                                                                                                                 | 50Hz                                                                                                          |                                                                                                                                                                                          |
| IP Rating                                                                                                                                       | IP2XD                                                                                                         |                                                                                                                                                                                          |
| Contact Gap Minimum                                                                                                                             | None                                                                                                          |                                                                                                                                                                                          |
| Terminal Capacity 1                                                                                                                             | 3 x 2.5mm2                                                                                                    |                                                                                                                                                                                          |
| Terminal Capacity 2                                                                                                                             | 3 x 4mm2                                                                                                      |                                                                                                                                                                                          |
| Terminal Capacity 3                                                                                                                             | 2 x 6mm2 Multi-Strand                                                                                         |                                                                                                                                                                                          |
| Terminal Capacity 4                                                                                                                             | 1 x 10mm2                                                                                                     |                                                                                                                                                                                          |
| Earth Terminal Capacity 1                                                                                                                       | 3 x 2.5mm2                                                                                                    |                                                                                                                                                                                          |
| Earth Terminal Capacity 2                                                                                                                       | 3 x 4mm2                                                                                                      |                                                                                                                                                                                          |
| Earth Terminal Capacity 3                                                                                                                       | 2 x 6mm2 Multi-strand                                                                                         |                                                                                                                                                                                          |
| Earth Terminal Capacity 4                                                                                                                       | 1 x 10mm2                                                                                                     |                                                                                                                                                                                          |
| Product Class 1                                                                                                                                 | Must be earthed                                                                                               |                                                                                                                                                                                          |
| Ambient Operating Temperature                                                                                                                   | -5° to +40°C                                                                                                  |                                                                                                                                                                                          |
| Recommended Location                                                                                                                            | Internal Use Only                                                                                             |                                                                                                                                                                                          |
| Maximum Installation Altitude                                                                                                                   | 2000m                                                                                                         |                                                                                                                                                                                          |
| Standard/Approval                                                                                                                               | BS 1363-2                                                                                                     |                                                                                                                                                                                          |
| Additional Notes                                                                                                                                | Shuttered: Yes                                                                                                |                                                                                                                                                                                          |
| Patents and Trademarks                                                                                                                          | Cheriton is a Registered Trade Mark No. 2344779                                                               |                                                                                                                                                                                          |
| All products listed conform to current British or<br>European standard and the product information is<br>correct at the time of going to press. | All accessories are manufactured under an accredited BS EN ISO 9001 : 2015 Quality Management System.         | It is the policy of the company to improve products<br>as part of our development programme.<br>Therefore, we reserve the right to alter designs<br>and dimensions without prior notice. |
| Illustrations and diagrams are reproduced within the limitations of reproduction and printing process and are not binding.                      | Due to manufacturing processes we cannot guarantee an exact colour match and shadings of of certain finishes. | Correct as at 12 October 2018 04:43 PM E&OE                                                                                                                                              |