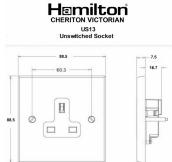

## **Dimensions**

| Primary Range                                                                                                                                   | Cheriton                                                                                                      |                                                                                                                                                                                          |
|-------------------------------------------------------------------------------------------------------------------------------------------------|---------------------------------------------------------------------------------------------------------------|------------------------------------------------------------------------------------------------------------------------------------------------------------------------------------------|
| Insert Type                                                                                                                                     | 1 gang 13A Unswitched Socket                                                                                  |                                                                                                                                                                                          |
| Plate Finish                                                                                                                                    | Cheriton Victorian Box Satin Brass                                                                            |                                                                                                                                                                                          |
| Insert Colour                                                                                                                                   | White                                                                                                         |                                                                                                                                                                                          |
| EAN13 Barcode                                                                                                                                   | 5017503390076                                                                                                 |                                                                                                                                                                                          |
| Dimensions (Nominal)                                                                                                                            | Single: Height = 88.5mm Width = 88.5mm Depth = 7.5mm                                                          |                                                                                                                                                                                          |
| Fixing Hole Centres                                                                                                                             | Box Fixing = 60.3mm Grid Fixing = N/A                                                                         |                                                                                                                                                                                          |
| Minimum Wall Box Depth                                                                                                                          | 35mm                                                                                                          |                                                                                                                                                                                          |
| Switched Poles                                                                                                                                  | None                                                                                                          |                                                                                                                                                                                          |
| Current Rating                                                                                                                                  | 13 Amp                                                                                                        |                                                                                                                                                                                          |
| Voltage                                                                                                                                         | 220/250V AC                                                                                                   |                                                                                                                                                                                          |
| Maximum Load                                                                                                                                    | 13 Amp                                                                                                        |                                                                                                                                                                                          |
| Mains Frequency                                                                                                                                 | 50Hz                                                                                                          |                                                                                                                                                                                          |
| IP Rating                                                                                                                                       | IP2XD                                                                                                         |                                                                                                                                                                                          |
| Contact Gap Minimum                                                                                                                             | None                                                                                                          |                                                                                                                                                                                          |
| Terminal Capacity 1                                                                                                                             | 3 x 2.5mm2                                                                                                    |                                                                                                                                                                                          |
| Terminal Capacity 2                                                                                                                             | 3 x 4mm2                                                                                                      |                                                                                                                                                                                          |
| Terminal Capacity 3                                                                                                                             | 2 x 6mm2 Multi-Strand                                                                                         |                                                                                                                                                                                          |
| Terminal Capacity 4                                                                                                                             | 1 x 10mm2                                                                                                     |                                                                                                                                                                                          |
| Earth Terminal Capacity 1                                                                                                                       | 3 x 2.5mm2                                                                                                    |                                                                                                                                                                                          |
| Earth Terminal Capacity 2                                                                                                                       | 3 x 4mm2                                                                                                      |                                                                                                                                                                                          |
| Earth Terminal Capacity 3                                                                                                                       | 2 x 6mm2 Multi-strand                                                                                         |                                                                                                                                                                                          |
| Earth Terminal Capacity 4                                                                                                                       | 1 x 10mm2                                                                                                     |                                                                                                                                                                                          |
| Product Class 1                                                                                                                                 | Must be earthed                                                                                               |                                                                                                                                                                                          |
| Ambient Operating Temperature                                                                                                                   | -5° to +40°C                                                                                                  |                                                                                                                                                                                          |
| Recommended Location                                                                                                                            | Internal Use Only                                                                                             |                                                                                                                                                                                          |
| Maximum Installation Altitude                                                                                                                   | 2000m                                                                                                         |                                                                                                                                                                                          |
| Standard/Approval                                                                                                                               | BS 1363-2                                                                                                     |                                                                                                                                                                                          |
| Additional Notes                                                                                                                                | Shuttered: Yes                                                                                                |                                                                                                                                                                                          |
| Patents and Trademarks                                                                                                                          | Cheriton is a Registered Trade Mark No. 2344779                                                               |                                                                                                                                                                                          |
| All products listed conform to current British or<br>European standard and the product information is<br>correct at the time of going to press. | All accessories are manufactured under an accredited BS EN ISO 9001 : 2015 Quality Management System.         | It is the policy of the company to improve products<br>as part of our development programme.<br>Therefore, we reserve the right to alter designs<br>and dimensions without prior notice. |
| Illustrations and diagrams are reproduced within the limitations of reproduction and printing process and are not binding.                      | Due to manufacturing processes we cannot guarantee an exact colour match and shadings of of certain finishes. | Correct as at 12 October 2018 04:43 PM E&OE                                                                                                                                              |