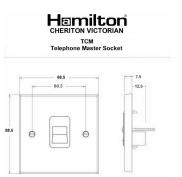

#### Dimensions

| Primary Range                                                                                                                                   | Cheriton                                                                                                      |                                                                                                                                                                                        |
|-------------------------------------------------------------------------------------------------------------------------------------------------|---------------------------------------------------------------------------------------------------------------|----------------------------------------------------------------------------------------------------------------------------------------------------------------------------------------|
| Insert Type                                                                                                                                     | 1 gang Telephone Master                                                                                       |                                                                                                                                                                                        |
| Plate Finish                                                                                                                                    | Cheriton Victorian Box Satin Brass                                                                            |                                                                                                                                                                                        |
| Insert Colour                                                                                                                                   | Black                                                                                                         |                                                                                                                                                                                        |
| EAN13 Barcode                                                                                                                                   | 5017503391646                                                                                                 |                                                                                                                                                                                        |
| Dimensions (Nominal)                                                                                                                            | Single: Height = 88.5mm Width = 88.5mm Depth = 7.5mm                                                          |                                                                                                                                                                                        |
| Fixing Hole Centres                                                                                                                             | Box Fixing = 60.3mm Grid Fixing = N/A                                                                         |                                                                                                                                                                                        |
| Minimum Wall Box Depth                                                                                                                          | 25mm                                                                                                          |                                                                                                                                                                                        |
| Switched Poles                                                                                                                                  | N/A                                                                                                           |                                                                                                                                                                                        |
| IP Rating                                                                                                                                       | IP2XD                                                                                                         |                                                                                                                                                                                        |
| Contact Gap Minimum                                                                                                                             | N/A                                                                                                           |                                                                                                                                                                                        |
| Earth Terminal Capacity 1                                                                                                                       | 5 x 1mm2                                                                                                      |                                                                                                                                                                                        |
| Earth Terminal Capacity 2                                                                                                                       | 4 x 1.5mm2                                                                                                    |                                                                                                                                                                                        |
| Earth Terminal Capacity 3                                                                                                                       | 3 x 2.5mm2                                                                                                    |                                                                                                                                                                                        |
| Earth Terminal Capacity 4                                                                                                                       | 1 x 4mm2 Multi-strand                                                                                         |                                                                                                                                                                                        |
| Earth Terminal Capacity 5                                                                                                                       | 1 x 6mm2                                                                                                      |                                                                                                                                                                                        |
| Product Class 1                                                                                                                                 | Must be earthed (ref BS7671 415.2.1)                                                                          |                                                                                                                                                                                        |
| Ambient Operating Temperature                                                                                                                   | -5° to +40°C                                                                                                  |                                                                                                                                                                                        |
| Recommended Location                                                                                                                            | Internal Use Only                                                                                             |                                                                                                                                                                                        |
| Maximum Installation Altitude                                                                                                                   | 2000m                                                                                                         |                                                                                                                                                                                        |
| Patents and Trademarks                                                                                                                          | Cheriton is a Registered Trade Mark No. 2344779                                                               |                                                                                                                                                                                        |
| All products listed conform to current British or<br>European standard and the product information is<br>correct at the time of going to press. | All accessories are manufactured under an accredited BS EN ISO 9001 : 2015 Quality Management System.         | It is the policy of the company to improve products<br>as part of our development programme.  Therefore, we reserve the right to alter designs<br>and dimensions without prior notice. |
| Illustrations and diagrams are reproduced within the limitations of reproduction and printing process and are not binding.                      | Due to manufacturing processes we cannot guarantee an exact colour match and shadings of of certain finishes. | Correct as at 12 October 2018 04:43 PM<br>E&OE                                                                                                                                         |